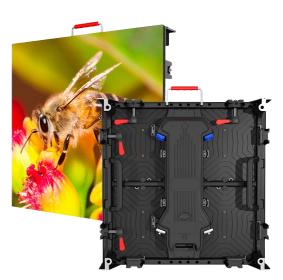

# P2.6 SMD2121 INDOOR LED DISPLAY

Product Code/Model: HIP2.6SC500MMX500MM / HIP2.6SC500MMX1000MM

**P2.6 INDOOR LED DISPLAY** 

**LED CABINET SLIM TYPE - ALUMINIUM DIE-CAST** 

## **TECHNICAL PARAMETERS**

| DESCRIPTION                       | SPECIFICATION                                                                 |
|-----------------------------------|-------------------------------------------------------------------------------|
| Pixel Pitch                       | 2.6mm                                                                         |
| Pixel Density                     | 147,456 pixel/m <sup>2</sup>                                                  |
| Pixel Component                   | 1R1G1B (3 in 1 LEDs)                                                          |
| LED Configuration                 | SMD2121                                                                       |
| Module Dimension                  | 250mm (W) x 250mm (H)                                                         |
| Module Resolution                 | 96px (W) x 96px (H) pixels                                                    |
| Scan Mode                         | 1/32                                                                          |
| Cabinet Dimension                 | 500mm (W) x 1,000mm (H) / 500mm (W) x 500mm (H)                               |
| Cabinet Material                  | Aluminium Die-Cast                                                            |
| Cabinet Weight                    | 13 Kg                                                                         |
| High Brightness                   | 600 cd/m <sup>2</sup>                                                         |
| Color Temperature                 | 3,200K-9,500K                                                                 |
| Viewing Angle                     | 140° (Hor)                                                                    |
| Viewing Angle                     | 140° (Ver)                                                                    |
| Contrast Ratio                    | 3000:01:00                                                                    |
| Max Power Consumption             | ≤750 w/m²                                                                     |
| Ave Power Consumption             | ≤300 w/m²                                                                     |
| Operating Power Source            | AC85~264V(47-63Hz)                                                            |
| Frame Frequency                   | 60 Frame/S                                                                    |
| Refresh Rate                      | 3840 Hz                                                                       |
| Gray Level                        | RGB65536Grade                                                                 |
| Brightness Adjustment Level       | 256 levels of each color (manually); 100 levels of each color (automatically) |
| Brightness Adjustment Mode        | Manual/Automatic/Programmable                                                 |
| Control Distance                  | UTP Cat Cable <100m; Muti Mode Fiber<500m; Single Mode Fiber<10Km             |
| Operating Temp                    | -20°C-+50°C                                                                   |
| Operating Humidity                | 10% - 90%RH                                                                   |
| Protecting Rating                 | IP40                                                                          |
| Mean Time Between Failures (MTBF) | >10,000h                                                                      |
| LED Life Span                     | >100,000h                                                                     |
| LED Best View Distance            | >2m                                                                           |