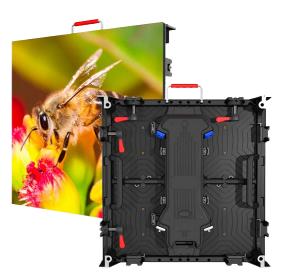

# P4.8 SMD2121 INDOOR LED DISPLAY

Product Code/Model: HIP4SC500MMX500MM / HIP4SC500MMX1000MM

**LED MODULE** 

#### **LED CABINET SLIM TYPE - ALUMINIUM DIE-CAST**

## **TECHNICAL PARAMETERS**

| DESCRIPTION                       | SPECIFICATION                                                                 |
|-----------------------------------|-------------------------------------------------------------------------------|
| Pixel Pitch                       | 4.8mm                                                                         |
| Pixel Density                     | 65,536 pixel/m <sup>2</sup>                                                   |
| Pixel Component                   | 1R1G1B (3 in 1 LEDs)                                                          |
| LED Configuration                 | SMD2121                                                                       |
| Module Dimension                  | 250mm (W) x 250mm (H)                                                         |
| Module Resolution                 | 52px (W) x 52px (H) pixels                                                    |
| Scan Mode                         | 1/8                                                                           |
| Cabinet Dimension                 | 500mm (W) x 1,000mm (H) / 500mm (W) x 500mm (H)                               |
| Cabinet Material                  | Aluminium Die-Cast                                                            |
| Cabinet Weight                    | 13 Kg                                                                         |
| High Brightness                   | 600 cd/m <sup>2</sup>                                                         |
| Color Temperature                 | 3,200K-9,500K                                                                 |
| Viewing Angle                     | 140° (Hor)                                                                    |
| Viewing Angle                     | 140° (Ver)                                                                    |
| Contrast Ratio                    | 3000:01:00                                                                    |
| Max Power Consumption             | ≤750 w/m²                                                                     |
| Ave Power Consumption             | ≤300 w/m²                                                                     |
| Operating Power Source            | AC85~264V(47-63Hz)                                                            |
| Frame Frequency                   | 60 Frame/S                                                                    |
| Refresh Rate                      | 3840 Hz                                                                       |
| Gray Level                        | RGB65536Grade                                                                 |
| Brightness Adjustment Level       | 256 levels of each color (manually); 100 levels of each color (automatically) |
| Brightness Adjustment Mode        | Manual/Automatic/Programmable                                                 |
| Control Distance                  | UTP Cat Cable <100m; Muti Mode Fiber<500m; Single Mode Fiber<10Km             |
| Operating Temp                    | -20°C-+50°C                                                                   |
| Operating Humidity                | 10% - 90%RH                                                                   |
| Protecting Rating                 | IP40                                                                          |
| Mean Time Between Failures (MTBF) | >10,000h                                                                      |
| LED Life Span                     | >100,000h                                                                     |
| LED Best View Distance            | ≥3.6m                                                                         |