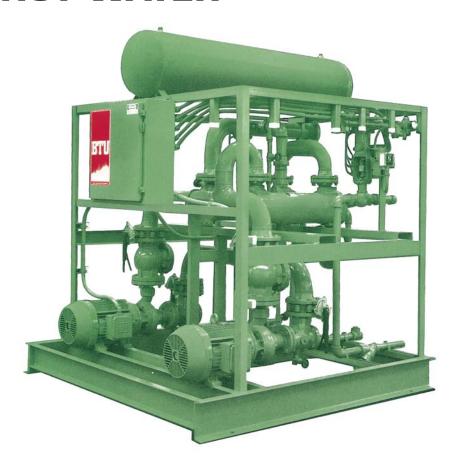

### HWT HIGH-VOLUME HOT WATER UNITS

BTU HWT Series High-Volume Hot Water Systems are engineered to provide accurate, reliable and cost effective temperature control for your company's mill, calender, reactor or any other high-capacity process load.

The HWT Series is available for use with plant steam or electricity as the heat source. Both steam and electric units come in single and dual zone configurations. This series is designed for industrial processes requiring fluid temperatures up to 250°F.