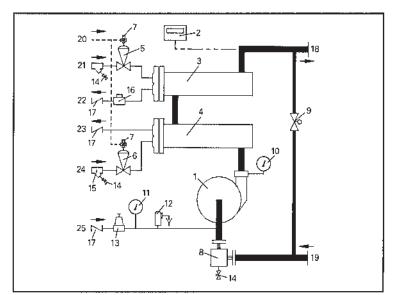

### **HIGH-VOLUME HOT WATER**

Model 1WT-S150-C with optional stand-by process pump. The optional stand-by pump eliminates down time should a pump failure occur.

- 1. Pump and Motor Assembly
- Temperature Controller
- Steam Heater
- Water Cooler
- Steam Control Valve
- Water Control Valve Pilot Solenoid
- Suction Diffuser
- 9. Bypass Valve
- 10. Discharge Gauge
- 11. Fill Gauge 12. Relief Valve
- 13. Water Regulator
- 14. Blow Down Valve
- 15. Strainer 16. Steam Trap 17. Check Valve
- 18. To Process
- 19. From Process
- 20. Instrument Air Supply
- 21. Steam Supply
- 22. Condensate
- 23. Cooling Water Drain24. Cooling Water Supply25. System Fill