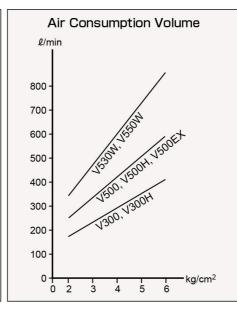

#### ■Model and Type

|                               | Mode1    |                  |             | Specifications at.5kg/cm ' |                  |                        |               |                        |
|-------------------------------|----------|------------------|-------------|----------------------------|------------------|------------------------|---------------|------------------------|
|                               | Standard | with oil stopper | with filter | 0il-proof Hose             | Aluminium nozzle | Air Consumption Amount | Vacuum Degree | Air Suction Amount     |
| Standard Type                 | V300     | V300-OS          | V300-F      | ф 25×2m                    | ф25×30cm         | 280 /min               | 2,600mm/H 20  | 1.1m <sup>3</sup> /min |
|                               | V500     | V500-OS          | V500-F      | ф 32×2m                    | ф32×30cm         | 450 /min               | 2,600mm/H 20  | 1.7m <sup>3</sup> /min |
| Economical Type               | V        | 500EX            | V500EX-F    | ф 32×2m                    | ф32×30cm         | 450 /min               | 2,600mm/H 20  | 1.7m ³/min             |
| Large Capacity<br>Type        | V530W    | V530W-OS         | V530W-F     | ф 38×2m                    | ф38×30cm         | 850 /min               | 2,600mm/H 20  | 3.3m <sup>3</sup> /min |
|                               | V550W    | V550W-OS         | V550W-F     | ф 50×2.5m                  | ф50×50cm         | 950 /min               | 2,600mm/H 20  | 3.6m <sup>3</sup> /min |
| High Vacuum<br>Type           | V300H    | V300H-OS         | _           | φ 25×2m                    | ф25×30cm         | 280 /min               | 7,000mm/H 20  | 0.3m <sup>3</sup> /min |
|                               | V500H    | V500H-OS         |             | ф 32×2m                    | ф32×30cm         | 450 /min               | 7,000mm/H 20  | 0.4m <sup>3</sup> /min |
| Silencer Type (with silencer) |          |                  |             |                            |                  |                        |               |                        |
| Standard Type                 | VS300    | VS300-OS         | VS300-F     | ф 25×2m                    | ф25×30cm         | 280 /min               | 2,600mm/H 20  | 1.0m <sup>3</sup> /min |
|                               | VS500    | VS500-OS         | VS500-F     | ф 32×2m                    | ф32×30cm         | 450 /min               | 2,600mm/H 20  | 1.5m <sup>3</sup> /min |
| High Vacuum<br>Type           | VS300H   | VS300H-OS        | _           | ф 25×2m                    | ф25×30cm         | 280 /min               | 7,000mm/H 20  | 0.2m <sup>3</sup> /min |
|                               | VS500H   | VS500H-OS        | _           | ф 32×2m                    | ф 32×30cm        | 450 /min               | 7,000mm/H 20  | 0.3m <sup>3</sup> /min |

### ■Caution/Maintenance

- (1) Prepare a container(pail) of thicker wall with no bruise and also with the even rim which has not been deformed.
- (2) The capacity of air compressor required is 3HP for V300/V300 H, 5HP for V500/V500H and more than 10HP for V530W/V550W.
- (3) The air pressure to be supplied must be below 7 kg/cm
- (4) The temperature of the thing to be sucked must be below  $60\,^{\circ}\text{C}$ .
- (5) V300H/V500H are only for the liquid. Be sure to use an excl usive can (HS19L) or a can of thick wall according to the exclusive can.
- (6) If the hose is stuffed up or damaged, it causes functional f all. Check it regularly.
- (7) If the strainer in the coupler is blocked, functional fallild occur. Sometimes wash it with the soap water etc. (Do not take the strainer out of the coupler)