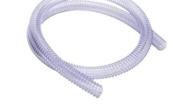

#### Kind of Hose

For Water, Oil, Cutting Chips, Wooden Waste

## Wear-proof Hose <0ption>

For Consecutive Suction of Cutting Chips etc. Use Temperature range:  $-30\,{\rm ^{\circ}\!C}\!\sim\!80\,{\rm ^{\circ}\!C}$ 