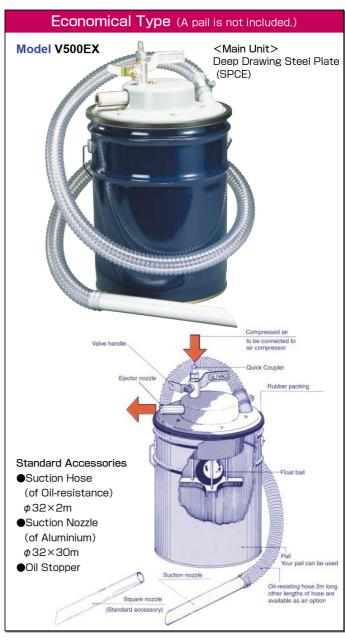

It is possible to suck a large quantity of cutting chips, wooden waste, pellets, dust etc. Note: It is recommended to use an air compressor of more than 10HP

The air exhaust sound is lowered 15dB than the standard type.

#### ■Model and Type

|                               | Mode1    |                  |             | Specifications at.5kg/cm ' |                  |                        |               |                        |
|-------------------------------|----------|------------------|-------------|----------------------------|------------------|------------------------|---------------|------------------------|
|                               | Standard | with oil stopper | with filter | 0il-proof Hose             | Aluminium nozzle | Air Consumption Amount | Vacuum Degree | Air Suction Amount     |
| Standard Type                 | V300     | V300-OS          | V300-F      | ф 25×2m                    | ф25×30cm         | 280 /min               | 2,600mm/H 20  | 1.1m <sup>3</sup> /min |
|                               | V500     | V500-OS          | V500-F      | ф 32×2m                    | ф32×30cm         | 450 /min               | 2,600mm/H 20  | 1.7m <sup>3</sup> /min |
| Economical Type               | V        | 500EX            | V500EX-F    | ф 32×2m                    | ф32×30cm         | 450 /min               | 2,600mm/H 20  | 1.7m ³/min             |
| Large Capacity<br>Type        | V530W    | V530W-OS         | V530W-F     | ф 38×2m                    | ф38×30cm         | 850 /min               | 2,600mm/H 20  | 3.3m <sup>3</sup> /min |
|                               | V550W    | V550W-OS         | V550W-F     | ф 50×2.5m                  | ф50×50cm         | 950 /min               | 2,600mm/H 20  | 3.6m <sup>3</sup> /min |
| High Vacuum<br>Type           | V300H    | V300H-OS         | _           | φ 25×2m                    | ф25×30cm         | 280 /min               | 7,000mm/H 20  | 0.3m <sup>3</sup> /min |
|                               | V500H    | V500H-OS         |             | ф 32×2m                    | ф32×30cm         | 450 /min               | 7,000mm/H 20  | 0.4m <sup>3</sup> /min |
| Silencer Type (with silencer) |          |                  |             |                            |                  |                        |               |                        |
| Standard Type                 | VS300    | VS300-OS         | VS300-F     | ф 25×2m                    | ф25×30cm         | 280 /min               | 2,600mm/H 20  | 1.0m <sup>3</sup> /min |
|                               | VS500    | VS500-OS         | VS500-F     | ф 32×2m                    | ф32×30cm         | 450 /min               | 2,600mm/H 20  | 1.5m <sup>3</sup> /min |
| High Vacuum<br>Type           | VS300H   | VS300H-OS        | _           | ф 25×2m                    | ф25×30cm         | 280 /min               | 7,000mm/H 20  | 0.2m <sup>3</sup> /min |
|                               | VS500H   | VS500H-OS        | _           | ф 32×2m                    | ф 32×30cm        | 450 /min               | 7,000mm/H 20  | 0.3m <sup>3</sup> /min |