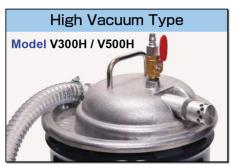

#### ■Model and Type

|                               | Mode1    |                  |             | Specifications at.5kg/cm ' |                  |                        |               |                        |
|-------------------------------|----------|------------------|-------------|----------------------------|------------------|------------------------|---------------|------------------------|
|                               | Standard | with oil stopper | with filter | 0il-proof Hose             | Aluminium nozzle | Air Consumption Amount | Vacuum Degree | Air Suction Amount     |
| Standard Type                 | V300     | V300-OS          | V300-F      | ф 25×2m                    | ф25×30cm         | 280 /min               | 2,600mm/H 20  | 1.1m <sup>3</sup> /min |
|                               | V500     | V500-OS          | V500-F      | ф 32×2m                    | ф32×30cm         | 450 /min               | 2,600mm/H 20  | 1.7m <sup>3</sup> /min |
| Economical Type               | V        | 500EX            | V500EX-F    | ф 32×2m                    | ф32×30cm         | 450 /min               | 2,600mm/H 20  | 1.7m ³/min             |
| Large Capacity<br>Type        | V530W    | V530W-OS         | V530W-F     | ф 38×2m                    | ф38×30cm         | 850 /min               | 2,600mm/H 20  | 3.3m <sup>3</sup> /min |
|                               | V550W    | V550W-OS         | V550W-F     | ф 50×2.5m                  | ф50×50cm         | 950 /min               | 2,600mm/H 20  | 3.6m <sup>3</sup> /min |
| High Vacuum<br>Type           | V300H    | V300H-OS         | _           | φ 25×2m                    | ф25×30cm         | 280 /min               | 7,000mm/H 20  | 0.3m <sup>3</sup> /min |
|                               | V500H    | V500H-OS         |             | ф 32×2m                    | ф32×30cm         | 450 /min               | 7,000mm/H 20  | 0.4m <sup>3</sup> /min |
| Silencer Type (with silencer) |          |                  |             |                            |                  |                        |               |                        |
| Standard Type                 | VS300    | VS300-OS         | VS300-F     | ф 25×2m                    | ф25×30cm         | 280 /min               | 2,600mm/H 20  | 1.0m <sup>3</sup> /min |
|                               | VS500    | VS500-OS         | VS500-F     | ф 32×2m                    | ф32×30cm         | 450 /min               | 2,600mm/H 20  | 1.5m <sup>3</sup> /min |
| High Vacuum<br>Type           | VS300H   | VS300H-OS        | _           | ф 25×2m                    | ф25×30cm         | 280 /min               | 7,000mm/H 20  | 0.2m <sup>3</sup> /min |
|                               | VS500H   | VS500H-OS        | _           | ф 32×2m                    | ф 32×30cm        | 450 /min               | 7,000mm/H 20  | 0.3m <sup>3</sup> /min |