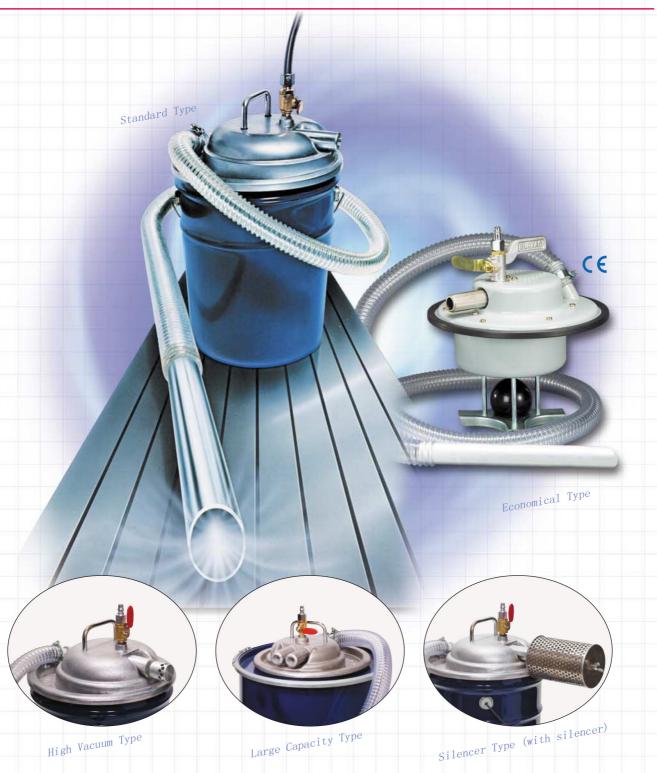

Industrial Vacuum Cleaner

# Blovac Cleaner

Quick Change to a Cleaner by just setting onto a pail!

BLOVAC Co, . Ltd.

## Industrial Vacuum Cleaner using compressed air

By just setting onto a pail, BLOVAC CLEANER powerfully collects the unnecessary things that come out at the various work spots such as the factory and the gas station etc. It can be used for water, oil, cutting chips, pellets, dust and sludge etc. regardless dry or wet. And, since there is no rotation part inside, there is no fear of troubles that are caused by wear etc.