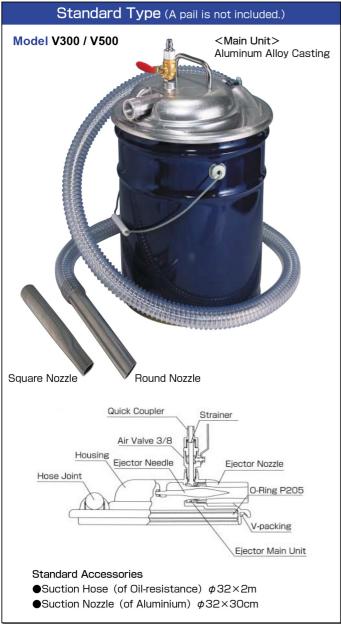

- ©Easy to carry thanks to compact design.

- OSafe even in the fire-strict-prohibition area.
- ONo Oil Mist generated.

This is exclusively for the liquid, VacuumDegree: 7000mmH20 at 5kg/cm2 Note: Use a reinforced can.

#### Kind of Hose

For Water, Oil, Cutting Chips, Wooden Waste

#### ■Model and Type

|                               | Mode1    |                  |             | Specifications at.5kg/cm ' |                  |                        |               |                        |
|-------------------------------|----------|------------------|-------------|----------------------------|------------------|------------------------|---------------|------------------------|
|                               | Standard | with oil stopper | with filter | 0il-proof Hose             | Aluminium nozzle | Air Consumption Amount | Vacuum Degree | Air Suction Amount     |
| Standard Type                 | V300     | V300-OS          | V300-F      | ф 25×2m                    | ф25×30cm         | 280 /min               | 2,600mm/H 20  | 1.1m <sup>3</sup> /min |
|                               | V500     | V500-OS          | V500-F      | ф 32×2m                    | ф32×30cm         | 450 /min               | 2,600mm/H 20  | 1.7m <sup>3</sup> /min |
| Economical Type               | V        | 500EX            | V500EX-F    | ф 32×2m                    | ф32×30cm         | 450 /min               | 2,600mm/H 20  | 1.7m ³/min             |
| Large Capacity<br>Type        | V530W    | V530W-OS         | V530W-F     | ф 38×2m                    | ф38×30cm         | 850 /min               | 2,600mm/H 20  | 3.3m <sup>3</sup> /min |
|                               | V550W    | V550W-OS         | V550W-F     | ф 50×2.5m                  | ф50×50cm         | 950 /min               | 2,600mm/H 20  | 3.6m <sup>3</sup> /min |
| High Vacuum<br>Type           | V300H    | V300H-OS         | _           | φ 25×2m                    | ф25×30cm         | 280 /min               | 7,000mm/H 20  | 0.3m <sup>3</sup> /min |
|                               | V500H    | V500H-OS         |             | ф 32×2m                    | ф32×30cm         | 450 /min               | 7,000mm/H 20  | 0.4m <sup>3</sup> /min |
| Silencer Type (with silencer) |          |                  |             |                            |                  |                        |               |                        |
| Standard Type                 | VS300    | VS300-OS         | VS300-F     | ф 25×2m                    | ф25×30cm         | 280 /min               | 2,600mm/H 20  | 1.0m <sup>3</sup> /min |
|                               | VS500    | VS500-OS         | VS500-F     | ф 32×2m                    | ф32×30cm         | 450 /min               | 2,600mm/H 20  | 1.5m <sup>3</sup> /min |
| High Vacuum<br>Type           | VS300H   | VS300H-OS        | _           | ф 25×2m                    | ф25×30cm         | 280 /min               | 7,000mm/H 20  | 0.2m <sup>3</sup> /min |
|                               | VS500H   | VS500H-OS        | _           | ф 32×2m                    | ф 32×30cm        | 450 /min               | 7,000mm/H 20  | 0.3m <sup>3</sup> /min |