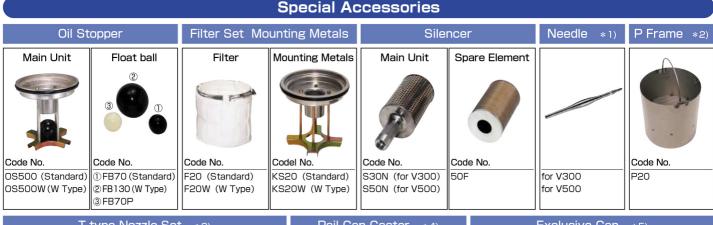

#### **■**Specifications

- \*1) Needle S: Degree of Vacuum is raised approx. 50%
- \*2) P Frame: Reinforcement of pail and Separation of cutting chips and oil.
- \*3) T-type Nozzle: Cutting chips, fine dust etc. scattered on the floor are efficiently sucked in.
- \*4) Pail Can Caster: Movement of the pail is easily done.
- \*5) Exclusive Can: 50L Drum (with top cover) /use for collection of large quantities of liquids and cutting chips etc.

  19L Reinforced Stainless Steel Can / use with the high vacuum type.