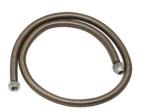

#### Kind of Hose

For Water, Oil, Cutting Chips, Wooden Waste

## Stainless Steel Hose <0ption>

For General Solvent like Thinner etc.  $\bigcirc$  Size:  $\Phi$  25 $\times$ 2m only