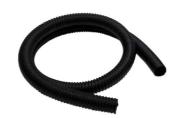

#### Kind of Hose

For Water, Oil, Cutting Chips, Wooden Waste

## Wear-proof Hose <0ption>

For Consecutive Suction of Cutting Chips etc. Use Temperature range:  $-30\,{\rm ^{\circ}\!C}\!\sim\!80\,{\rm ^{\circ}\!C}$ 