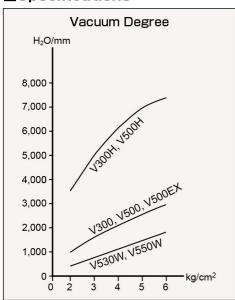

#### **■**Specifications

- \*1) Needle S: Degree of Vacuum is raised approx. 50%
- \*2) P Frame: Reinforcement of pail and Separation of cutting chips and oil.
- \*3) T-type Nozzle: Cutting chips, fine dust etc. scattered on the floor are efficiently sucked in.
- \*4) Pail Can Caster: Movement of the pail is easily done.
- \*5) Exclusive Can: 50L Drum (with top cover) /use for collection of large quantities of liquids and cutting chips etc.

#### ■Model and Type

|                               | Mode1    |                  |             | Specifications at.5kg/cm ' |                  |                        |               |                        |
|-------------------------------|----------|------------------|-------------|----------------------------|------------------|------------------------|---------------|------------------------|
|                               | Standard | with oil stopper | with filter | 0il-proof Hose             | Aluminium nozzle | Air Consumption Amount | Vacuum Degree | Air Suction Amount     |
| Standard Type                 | V300     | V300-OS          | V300-F      | ф 25×2m                    | ф25×30cm         | 280 /min               | 2,600mm/H 20  | 1.1m <sup>3</sup> /min |
|                               | V500     | V500-OS          | V500-F      | ф 32×2m                    | ф32×30cm         | 450 /min               | 2,600mm/H 20  | 1.7m <sup>3</sup> /min |
| Economical Type               | V        | 500EX            | V500EX-F    | ф 32×2m                    | ф32×30cm         | 450 /min               | 2,600mm/H 20  | 1.7m ³/min             |
| Large Capacity<br>Type        | V530W    | V530W-OS         | V530W-F     | ф 38×2m                    | ф38×30cm         | 850 /min               | 2,600mm/H 20  | 3.3m <sup>3</sup> /min |
|                               | V550W    | V550W-OS         | V550W-F     | ф 50×2.5m                  | ф50×50cm         | 950 /min               | 2,600mm/H 20  | 3.6m <sup>3</sup> /min |
| High Vacuum<br>Type           | V300H    | V300H-OS         | _           | φ 25×2m                    | ф25×30cm         | 280 /min               | 7,000mm/H 20  | 0.3m <sup>3</sup> /min |
|                               | V500H    | V500H-OS         |             | ф 32×2m                    | ф32×30cm         | 450 /min               | 7,000mm/H 20  | 0.4m <sup>3</sup> /min |
| Silencer Type (with silencer) |          |                  |             |                            |                  |                        |               |                        |
| Standard Type                 | VS300    | VS300-OS         | VS300-F     | ф 25×2m                    | ф25×30cm         | 280 /min               | 2,600mm/H 20  | 1.0m <sup>3</sup> /min |
|                               | VS500    | VS500-OS         | VS500-F     | ф 32×2m                    | ф32×30cm         | 450 /min               | 2,600mm/H 20  | 1.5m <sup>3</sup> /min |
| High Vacuum<br>Type           | VS300H   | VS300H-OS        | _           | ф 25×2m                    | ф25×30cm         | 280 /min               | 7,000mm/H 20  | 0.2m <sup>3</sup> /min |
|                               | VS500H   | VS500H-OS        | _           | ф 32×2m                    | ф 32×30cm        | 450 /min               | 7,000mm/H 20  | 0.3m <sup>3</sup> /min |