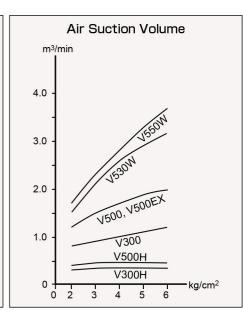

#### ■Model and Type

|                               | Mode1    |                  |             | Specifications at.5kg/cm ' |                  |                        |               |                        |
|-------------------------------|----------|------------------|-------------|----------------------------|------------------|------------------------|---------------|------------------------|
|                               | Standard | with oil stopper | with filter | 0il-proof Hose             | Aluminium nozzle | Air Consumption Amount | Vacuum Degree | Air Suction Amount     |
| Standard Type                 | V300     | V300-OS          | V300-F      | ф 25×2m                    | ф25×30cm         | 280 /min               | 2,600mm/H 20  | 1.1m <sup>3</sup> /min |
|                               | V500     | V500-OS          | V500-F      | ф 32×2m                    | ф32×30cm         | 450 /min               | 2,600mm/H 20  | 1.7m <sup>3</sup> /min |
| Economical Type               | V        | 500EX            | V500EX-F    | ф 32×2m                    | ф32×30cm         | 450 /min               | 2,600mm/H 20  | 1.7m ³/min             |
| Large Capacity<br>Type        | V530W    | V530W-OS         | V530W-F     | ф 38×2m                    | ф38×30cm         | 850 /min               | 2,600mm/H 20  | 3.3m <sup>3</sup> /min |
|                               | V550W    | V550W-OS         | V550W-F     | ф 50×2.5m                  | ф50×50cm         | 950 /min               | 2,600mm/H 20  | 3.6m <sup>3</sup> /min |
| High Vacuum<br>Type           | V300H    | V300H-OS         | _           | φ 25×2m                    | ф25×30cm         | 280 /min               | 7,000mm/H 20  | 0.3m <sup>3</sup> /min |
|                               | V500H    | V500H-OS         |             | ф 32×2m                    | ф32×30cm         | 450 /min               | 7,000mm/H 20  | 0.4m <sup>3</sup> /min |
| Silencer Type (with silencer) |          |                  |             |                            |                  |                        |               |                        |
| Standard Type                 | VS300    | VS300-OS         | VS300-F     | ф 25×2m                    | ф25×30cm         | 280 /min               | 2,600mm/H 20  | 1.0m <sup>3</sup> /min |
|                               | VS500    | VS500-OS         | VS500-F     | ф 32×2m                    | ф32×30cm         | 450 /min               | 2,600mm/H 20  | 1.5m <sup>3</sup> /min |
| High Vacuum<br>Type           | VS300H   | VS300H-OS        | _           | ф 25×2m                    | ф25×30cm         | 280 /min               | 7,000mm/H 20  | 0.2m <sup>3</sup> /min |
|                               | VS500H   | VS500H-OS        | _           | ф 32×2m                    | ф 32×30cm        | 450 /min               | 7,000mm/H 20  | 0.3m <sup>3</sup> /min |