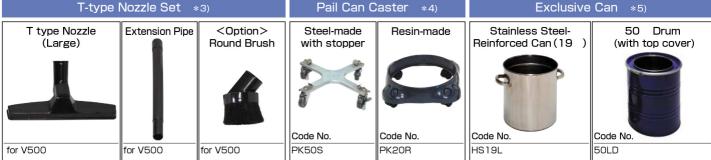

#### **■**Specifications

- \*1) Needle S: Degree of Vacuum is raised approx. 50%
- \*2) P Frame: Reinforcement of pail and Separation of cutting chips and oil.
- \*3) T-type Nozzle: Cutting chips, fine dust etc. scattered on the floor are efficiently sucked in.
- \*4) Pail Can Caster: Movement of the pail is easily done.
- \*5) Exclusive Can: 50L Drum (with top cover) /use for collection of large quantities of liquids and cutting chips etc.