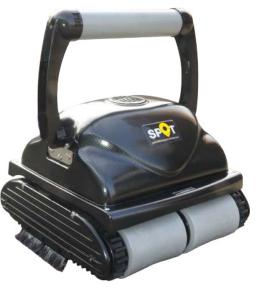

## **EXPERT OPINION**

SPOT is a fully automated professional robotic vacuum cleaner either powered by standard poolside power, or by battery. It precisely and quickly maps out and cleans the pool using Aqua Positioning Technology, and enjoys a 34year pedigree for durability and performance.

## **TECHNICAL INFORMATIONS**

Mode Basin area **Cleaning speed** Suction power Filtration capacity Trolley Infrared Cable length Brush type Side brush Cleaner width Weight off/in water Power supply Depth mini/maxi Temperature mini/maxi Reference

WARRANT

Floor and walls Up to 200m<sup>2</sup> 10 to 15m/min 27m3/h 3.1kg **Optima** Yes 18m PVC or PVA Optional 40cm 7kg/1.3kg 0.30m/5m 43° / 100°F xygpsp50

110 v-240 v /24 vdc

STRONG POINTS

life index

«DUAL CLEAN» filtration bag 5 and 250 µ