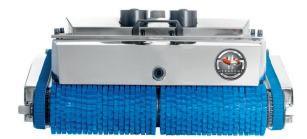

## **AUTOMATIC POOL CLEANER EXPRESSO XL**

XL ESPRESSO is the new generation of robotic pool cleaners to hit the market. It aims to become the new benchmark in cleaning swimming pools.

- Double suction system (central and lateral)
- Transmission gears
- Superior suction power of 100 m<sup>3</sup>/h