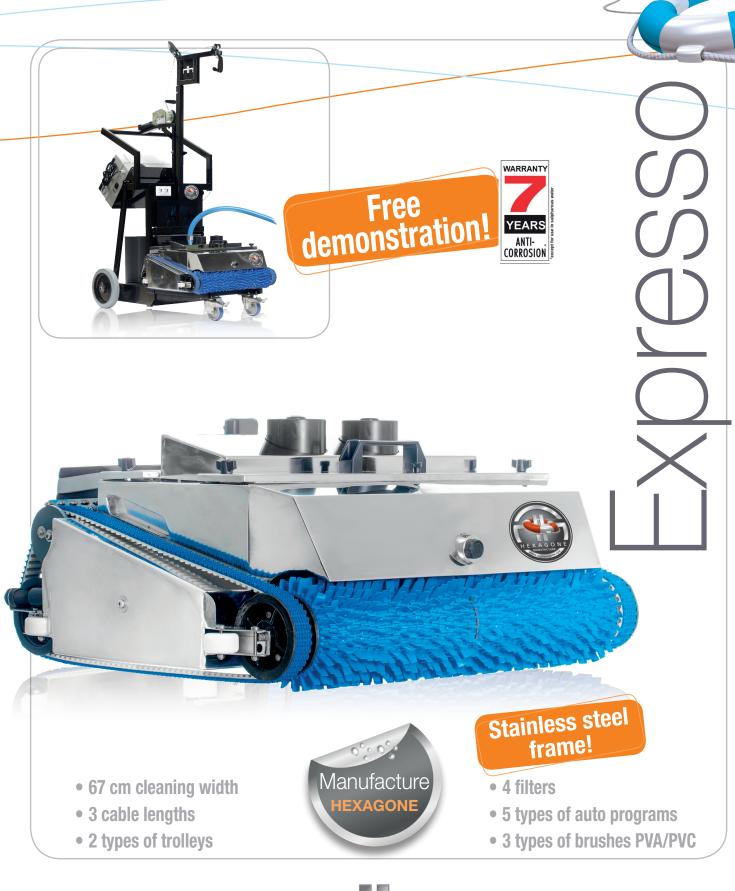

## **AUTOMATIC POOL CLEANER EXPRESSO XL**

XL ESPRESSO is the new generation of robotic pool cleaners to hit the market. It aims to become the new benchmark in cleaning swimming pools.

- Double suction system (central and lateral)
- Transmission gears
- Superior suction power of 100 m<sup>3</sup>/h

## TECHNICAL DATA

**Pool length** 

**Cleaner width** 

**Cleaning speed** 

**Suction power** 

Weight out of water / in water

Cable length

Stainless trolleys (2 types)

## VISIO XL

25 to 60 m

67 cm

8 à 25 m/mn

100 m<sup>3</sup>/h

31 kg/4 kg

32, 40 m (50 m in option)

Reels or winch trolley