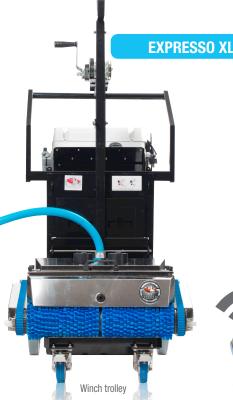

## **AUTOMATIC POOL CLEANER EXPRESSO XL**

XL ESPRESSO is the new generation of robotic pool cleaners to hit the market. It aims to become the new benchmark in cleaning swimming pools.

- Double suction system (central and lateral)
- Transmission gears
- Superior suction power of 100 m<sup>3</sup>/h

## TECHNICAL DATA

**Pool length** 

**Cleaner width** 

**Cleaning speed** 

**Suction power** 

Weight out of water / in water

Cable length

Stainless trolleys (2 types)

## VISIO XL

25 to 60 m

67 cm

8 à 25 m/mn

100 m<sup>3</sup>/h

31 kg/4 kg

32, 40 m (50 m in option)

Reels or winch trolley