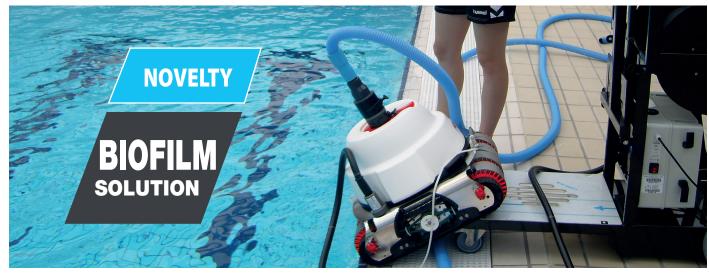

## **Pool vacuum**

#### Technical data

### VIKING M

## VIKING XL

Commissioning and Training included

Pool length Cleaner width Cleaning speed Suction power Weight out of water/ in water Cable length Stainless trolleys (4 types) Inside filtration capacity IR (detection walls) Power supply References

Up to 25 m 50 cm 10 to 15 m/min 50 m³/h 22 kg/ 3 kg 25 m, 32 m, 40 m or 50 m Dispenser, reels 25-32 or 40-50, winch trolley 3,1 kg 2 or 4 110 v-240 v / 24 vdc xcmp3m-std510vkg

50/60 m 75 cm 10 to 15 m/min 50 m<sup>3</sup>/h 24 kg/ 3 kg 25 m, 32 m, 40 m or 50 m Dispenser, reels 25-32 or 40-50, winch trolley 3,1 kg 2 or 4 110 v-240 v / 24 vdc xcmp3xl-stdvkg