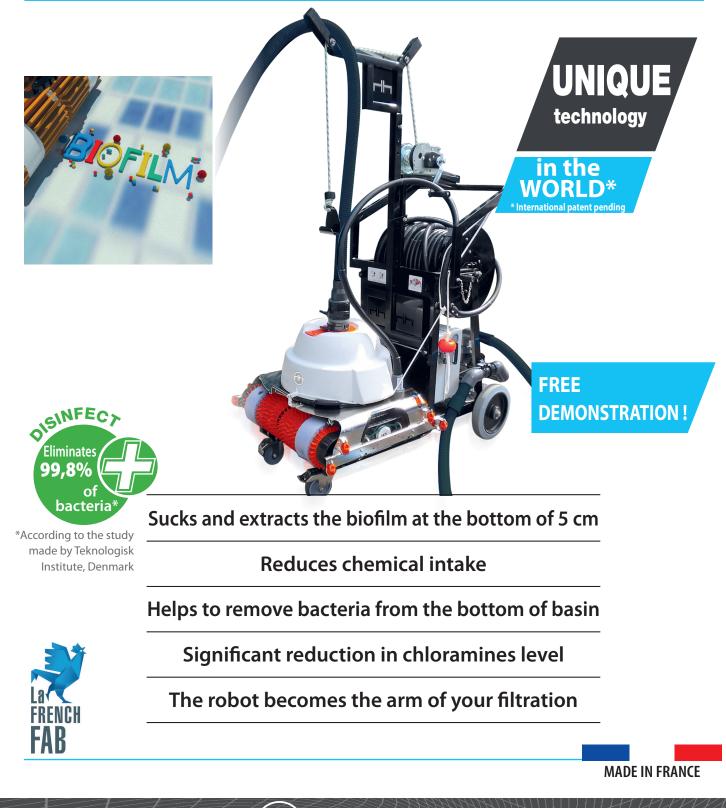

## **Pool vacuum**

#### Technical data

### VIKING M

## VIKING XL

Commissioning and Training included

Pool length Cleaner width Cleaning speed Suction power Weight out of water/ in water Cable length Stainless trolleys (4 types) Inside filtration capacity IR (detection walls) Power supply References

Up to 25 m 50 cm 10 to 15 m/min 50 m³/h 22 kg/ 3 kg 25 m, 32 m, 40 m or 50 m Dispenser, reels 25-32 or 40-50, winch trolley 3,1 kg 2 or 4 110 v-240 v / 24 vdc xcmp3m-std510vkg

50/60 m 75 cm 10 to 15 m/min 50 m<sup>3</sup>/h 24 kg/ 3 kg 25 m, 32 m, 40 m or 50 m Dispenser, reels 25-32 or 40-50, winch trolley 3,1 kg 2 or 4 110 v-240 v / 24 vdc xcmp3xl-stdvkg