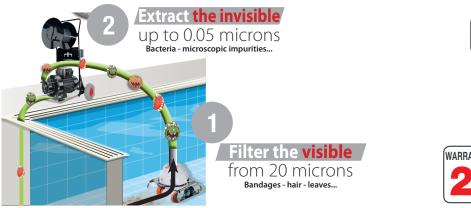

Up to 25 m 50 cm 10 to 15 m/min 50 m³/h 22 kg/ 3 kg 25 m, 32 m, 40 m or 50 m Dispenser, reels 25-32 or 40-50, winch trolley 3,1 kg 2 or 4 110 v-240 v / 24 vdc xcmp3m-std510vkg

50/60 m 75 cm 10 to 15 m/min 50 m<sup>3</sup>/h 24 kg/ 3 kg 25 m, 32 m, 40 m or 50 m Dispenser, reels 25-32 or 40-50, winch trolley 3,1 kg 2 or 4 110 v-240 v / 24 vdc xcmp3xl-stdvkg