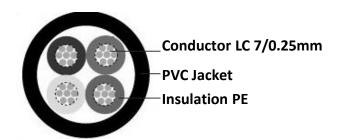

#### **TECHNICAL DATA**

| DESCRIPTION                           | SPECIFICATION                |
|---------------------------------------|------------------------------|
| Physical Characteristics              |                              |
| Number of Cores                       | 4                            |
| Stranding                             | 7/0.25 mm                    |
| Conductor Overall Diameter            | 1.2 mm                       |
| Conductor Material                    | Aluminum                     |
| Thickness of Insulation               | 0.25mm                       |
| Insulation Material                   | PE                           |
| Insulation colour                     | White, Orange, Green, Black  |
| Shield Aluminum Foil                  | None                         |
| Thickness of Jacket                   | 0.60mm                       |
| Jacket Material                       | PVC                          |
| Jacket colour                         | White                        |
| Jacket Overall Diameter               | 4+/-0.25mm                   |
| Nominal Overall Diameter              | 4+/-0.25mm                   |
| Length                                | 100 m/roll                   |
| Cable Weight (kg)                     | 1.7kg                        |
| Maximum Operating Temperature (121•C) | Not showing any cracks       |
| Maximum Conductor Resistance          | Under 152.21 ohm /KM at 25•C |
| Electrical Characteristics            |                              |
| Maximum Operating Voltage (V AC)      | 300V                         |