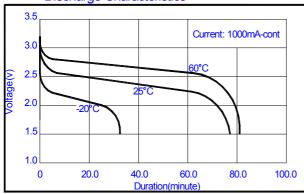

**Discharge Characteristics** 

## Discharge Characteristics

Pulse Discharge Characteristics

Discharge Characteristics

\*Please consult Desay for use below and above -20°C to +60°C.