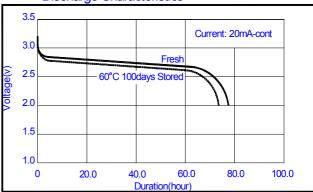

**Discharge Characteristics** 

## Discharge Characteristics

Pulse Discharge Characteristics

Discharge Characteristics

\*Please consult Desay for use below and above -20°C to +60°C.