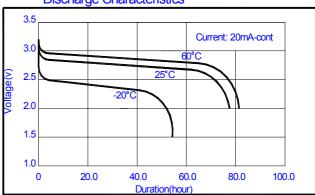

**Discharge Characteristics** 

## Discharge Characteristics

Pulse Discharge Characteristics

Discharge Characteristics

\*Please consult Desay for use below and above -20°C to +60°C.