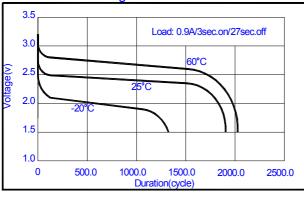

## Discharge Characteristics

Pulse Discharge Characteristics

Discharge Characteristics

\*Please consult Desay for use below and above -20°C to +60°C.