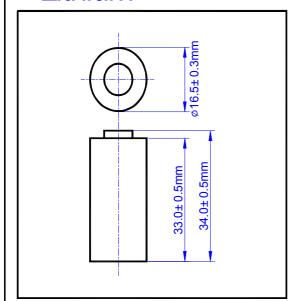

## Cell Type CR123A/CR17345 Specification

| Nominal Voltage                      |          | 3.0V       |
|--------------------------------------|----------|------------|
| Dimensions<br>(Max.)                 | Diameter | 17.0mm     |
|                                      | Height   | 34.5mm     |
| Ref.Weight                           |          | 16.5g      |
| Nominal Capacity(Ave.)               |          | 1600mAh    |
| Continuous Standard Load             |          | 1mA        |
| Cut off Voltage                      |          | 2.0V       |
| Maximum Continuous Discharge Current |          | 1000mA     |
| Maximum Pulse Discharge Current      |          | 3000mA     |
| Operating Temperature                |          | -40~+70*°C |