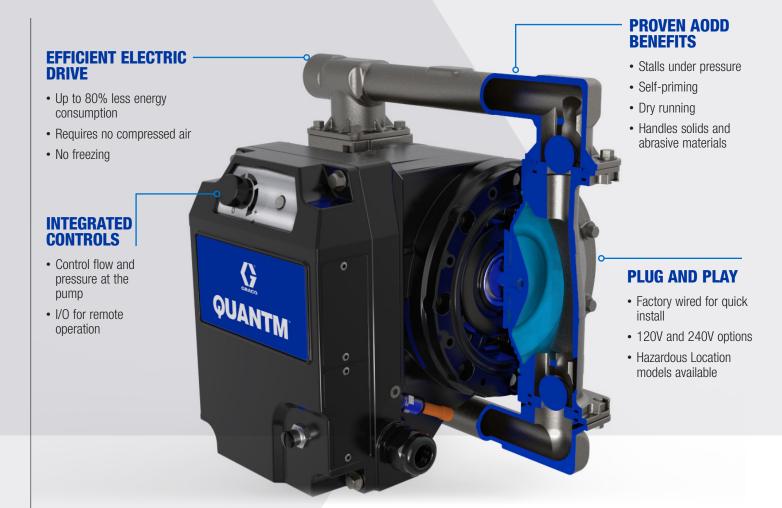

#### **SAVE ENERGY, CUT COSTS AND RUN CLEANER**

QUANTM isn't just another electric pump: it's a game-changer. QUANTM features a revolutionary electric motor design that will reduce operational costs and keep your production lines running. It is a perfect fit for nearly any fluid application and a drop-in replacement for existing pumping technologies. Protect your bottom line by converting to a QUANTM Electric Pump.

#### THE SIMPLICITY WILL SURPRISE YOU

The industry of tomorrow isn't expensive, hard-to-learn, and a burden on your team. It's smart, simple, cost-effective, clean and environmentally responsible. We designed QUANTM to be quieter, lighter, more reliable, and easier for anyone in your team to maintain.

QUANTM isn't one small step toward a better facility—it's a leap into the future.

SUSTAINABLE OPERATIONS

OPERATIONAL RESILIENCE

COST SAVINGS

SIMPLIFIED MAINTENANCE

| Model                       | QUANTM i30 (1")                                                                           | QUANTM i80 (1.5")                                                              | QUANTM i120 (2")                                                                          |
|-----------------------------|-------------------------------------------------------------------------------------------|--------------------------------------------------------------------------------|-------------------------------------------------------------------------------------------|
| Material of<br>Construction | Aluminum, Polypropylene,<br>Conductive Polypropylene,<br>Hastelloy, Stainless Steel, PVDF | Aluminum, Polypropylene,<br>Conductive Polypropylene,<br>Stainless Steel, PVDF | Aluminum, Polypropylene,<br>Conductive Polypropylene,<br>Stainless Steel, Cast Iron, PVDF |
| Pressure                    | 100 psi (7 bar, 0,7 MPa)                                                                  |                                                                                | 70 psi (5 bar, 0,5 MPa)                                                                   |
| Flow                        | 30 gpm (115 lpm)                                                                          | 80 gpm (300 lpm)                                                               | 120 gpm (450 lpm)                                                                         |
| Voltage                     | 120V single phase                                                                         | 240V 3 phase                                                                   |                                                                                           |