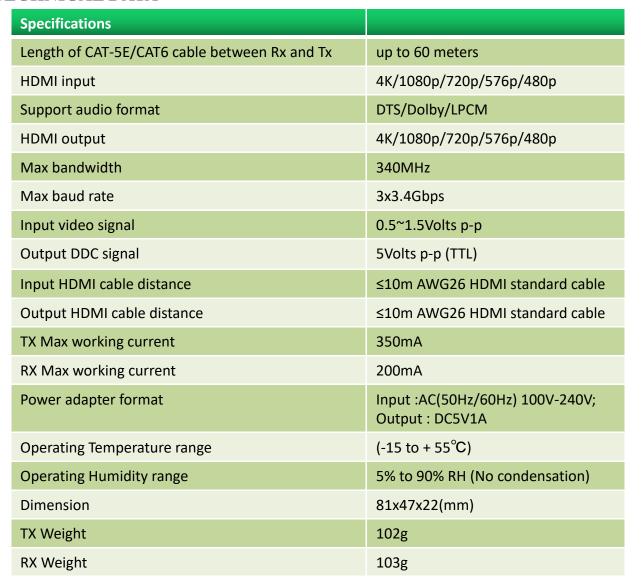

### **TECHNICAL DATA**

| Specifications                                |                                               |
|-----------------------------------------------|-----------------------------------------------|
| Length of CAT-5E/CAT6 cable between Rx and Tx | up to 120 meters                              |
| HDMI input                                    | 4K/1080p/720p/576p/480p                       |
| Support audio format                          | DTS/Dolby/LPCM                                |
| HDMI output                                   | 4K/1080p/720p/576p/480p                       |
| Max bandwidth                                 | 340MHz                                        |
| Max baud rate                                 | 3.4Gbpsx3                                     |
| Input video signal                            | 0.5~1.5Volts p-p                              |
| Output DDC signal                             | 5Volts p-p (TTL)                              |
| Input HDMI cable distance                     | ≤15m AWG26 HDMI standard cable                |
| Output HDMI cable distance                    | ≤15m AWG26 HDMI standard cable                |
| TX Max working current                        | 350mA                                         |
| RX Max working current                        | 200mA                                         |
| Power adapter format                          | Input :AC(50Hz/60Hz) 240V;<br>Output : DC5V1A |
| Operating Temperature range                   | (-15 to + 55°C)                               |
| Operating Humidity range                      | 5% to 90% RH (No condensation)                |
| Dimension                                     | 94x84x24(mm)                                  |
| TX Weight                                     | 223g                                          |
| RX Weight                                     | 223g                                          |