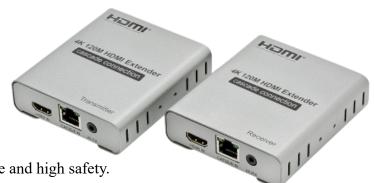

# 4K 60M HDMI EXTENDER

### **APPLICATION**

❖ The Extender uses single Cat5e or Cat6 (Recommended) cables instead of HDMI cable to transmit high definition signal up to 60 meters, cutting down the cost, The Extender is designed to supply for long distance transmission of high definition signal.