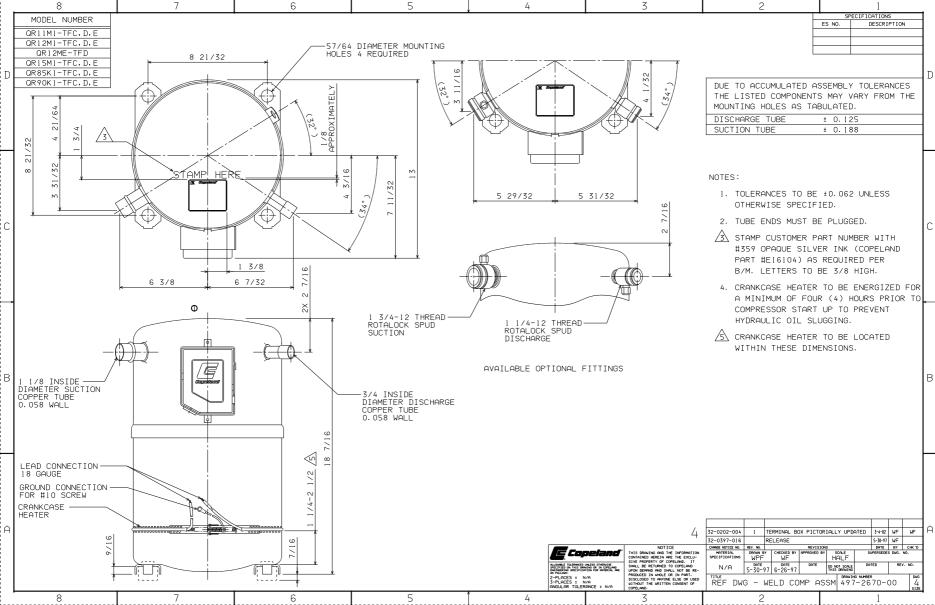

|           |                                                                                              |              |                       |
| Refrigerant                                                                                                                            | Free                                                | quency (Hz) Phase                          |       | Voltage A                                                                                                                                                                              | Applicati | on                                                                                           |              |                       |

380/460

Air Conditioning

3

R-22 HCFC