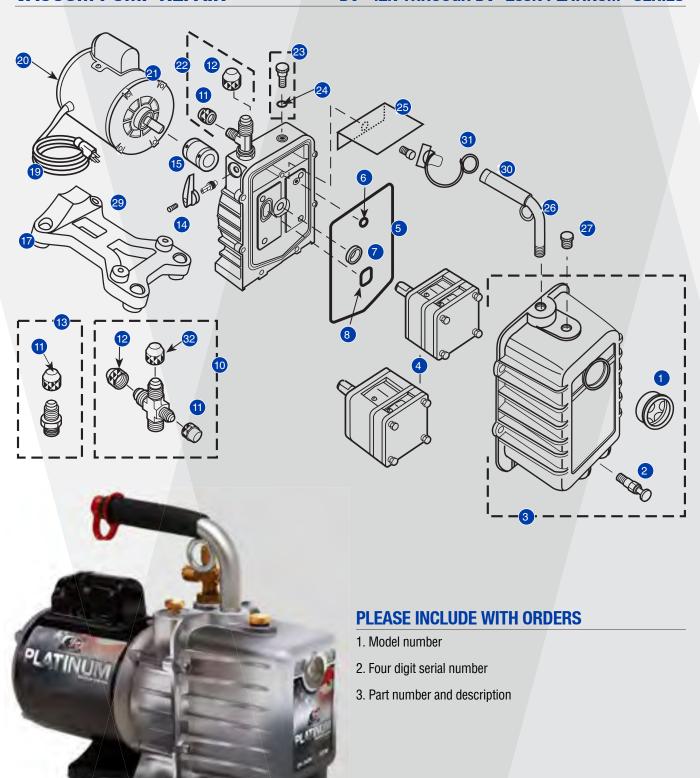

### **DV-42N THROUGH DV-285N PLATINUM® SERIES**

| PLATINUM® PUMP REPAIR PARTS – ALL PUMPS |          |                                                                                                         |
|-----------------------------------------|----------|---------------------------------------------------------------------------------------------------------|
| REF.NO.                                 | PART NO. | DESCRIPTION                                                                                             |
| 1                                       | PR-1     | Sight glass                                                                                             |
| 2                                       | PR-2     | Drain valve                                                                                             |
| 6                                       | PR-211   | Trap o-ring, gas ballast                                                                                |
| 7                                       | PR-3     | Shaft seal                                                                                              |
| 8                                       | PR-315   | Trap o-ring, intake                                                                                     |
| 9                                       | PR-4     | Rubber foot and screw assembly (1 per package)                                                          |
| 10                                      | PR-76    | Intake caps w/cross                                                                                     |
| 11                                      | NFT5-4   | 1/4" O-ring, intake                                                                                     |
| 12                                      | NFT5-6   | 3/8" O-ring cap                                                                                         |
| 12                                      | NFT5-8   | 1/2" O-ring cap                                                                                         |
| 14                                      | PR-209   | Plastic isolation valve handle and screw w/stem,<br>O-rings and retainer (not interchangeable w/PR-210) |
| 15                                      | PR-208   | Flexible coupler                                                                                        |
| 15                                      | PR-308   | Flexible section only                                                                                   |
| 15                                      | PR-6     | Flexible coupler                                                                                        |
| 15                                      | PR-77    | Flexible section only                                                                                   |
| 16                                      | PR-42    | Motor foot w/screw                                                                                      |
| 17                                      | PR-59    | Base Foot                                                                                               |
| 19                                      | PR-31    | Line cord (Emerson motor)                                                                               |
| 19                                      | PR-58    | Line cord (Marathon motor)                                                                              |
| 20                                      | PR-54    | Rocker switch w/wire leads (Emerson)                                                                    |
| 21                                      | PR-206   | 1/2 Hp, 115v, 60 Hz Motor w/line cord and switch                                                        |
| 21                                      | PR-207   | 1/2 Hp, 115/230v, 50/60 Hz Motor w/ line cord and switch                                                |
| 22                                      | PR-5     | Intake tee w/caps                                                                                       |
| 23                                      | PR-7     | Gas ballast valve w/o-ring                                                                              |
| 24                                      | P90009   | O-ring, gas ballast valve                                                                               |
| 25                                      | PR-40    | Splash guard and screw (excludes 3 CFM manufactured before 1/01; use PR-39)                             |
| 26                                      | PR-75    | Cushioned handle w/lift ring 1/2" NPT and DV-EP-8 as of 2008                                            |
| 26                                      | PR-205   | Cushioned handle 3/8" NPT                                                                               |
| 27                                      | PR-22    | Oil fill plug w/o-ring                                                                                  |
| 28                                      | PR-56    | Adapter nut w/nut o-ring                                                                                |
| 30                                      | PR-500   | Cushion and cap 3/8" NPT                                                                                |
| 30                                      | PR-501   | Cushion and cap 1/2" NPT                                                                                |
| 31                                      | DV-EP6   | Tethered safety cap 3/8"                                                                                |
| 31                                      | DV-EP8   | Tethered safety cap 1/2"                                                                                |
| 32                                      | NFT5-8   | 1/2" Cap w/o-ring                                                                                       |

| PLATINUM® PUMP REPAIR PARTS –<br>MANUFACTURED AFTER JANUARY 2001         |                                                                 |                                                                     |  |
|--------------------------------------------------------------------------|-----------------------------------------------------------------|---------------------------------------------------------------------|--|
| 3                                                                        | PR-300                                                          | DV-42N through DV-200N cover assembly w/sight glass and drain valve |  |
| 3                                                                        | PR-301                                                          | DV-285N Cover assembly w/sight glass and drain valve                |  |
| 4                                                                        | PR-302                                                          | DV-42N and DV-85N Cartridge w/o-rings and cover seal                |  |
| 4                                                                        | PR-303                                                          | DV-142N Cartridge w/o-rings and cover seal                          |  |
| 4                                                                        | PR-304                                                          | DV-200N Cartridge w/o-rings and cover seal                          |  |
| 4                                                                        | PR-314                                                          | DV-285N Cartridge w/o-rings and cover seal                          |  |
| 13                                                                       | PR-32                                                           | 1/4" Intake w/cap                                                   |  |
| 5                                                                        | PR-311                                                          | Cover seal                                                          |  |
| 20                                                                       | PR-35                                                           | Rocker switch w/prongs<br>(Marathon 1101-0105)                      |  |
| 29                                                                       | PR-62                                                           | Pump base (includes feet)                                           |  |
| PLATINUM® PUMP REPAIR PARTS –<br>MANUFACTURED <u>BEFORE JANUARY 2001</u> |                                                                 |                                                                     |  |
| 3                                                                        | PR-200                                                          | No longer available; can substitute PR-201                          |  |
| 3                                                                        | PR-201                                                          | DV-142N and DV-200N Cover assembly w/sight glass and drain valve    |  |
| 5                                                                        | PR-217                                                          | Cover seal                                                          |  |
| 8                                                                        | PR-215                                                          | Trap o-ring, intake                                                 |  |
| 14                                                                       | PR-210                                                          | Metal isolation valve handle and screw                              |  |
| NOT SHOWN                                                                |                                                                 |                                                                     |  |
| PR-18                                                                    | Cartridge valve repair kit (includes DV-285N as of 2007 models) |                                                                     |  |
| PR-52                                                                    | DV-285N Cartridge valve repair kit prior to 2007 models         |                                                                     |  |
| PR-45                                                                    | PR-1, PR-2, PR-4(2), PR-42, PR-208                              |                                                                     |  |
|                                                                          | Fits all pumps with serial #0101 and higher                     |                                                                     |  |