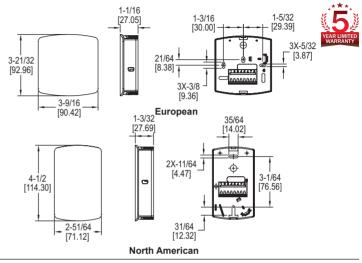

## FEATURES/BENEFITS

- North American or European housing aesthetic options
- · Uniform look matches other Dwyer wall mount devices
- · Universal mounting plate meets various installation requirements

## **SPECIFICATIONS**

**Accuracy:** Thermistor temp sensor: ±0.22°C @ 25°C (±0.4°F @ 77°F); RTD temp sensor: DIN class B; ±0.3°C @ 0°C (±54°F @ 32°F).

Temperature Limits: -40 to 140°F (-40 to 60°C).

Housing Material: ABS plastic.

Weight: 0.3 lb (136 g).

| MODEL CHART          |                                  |                |                           |
|----------------------|----------------------------------|----------------|---------------------------|
| North American Model | Sensor Type                      | European Model | Sensor Type               |
| TE-NND-A             | 10k Ω type III thermistor        |                | 10k Ω type III thermistor |
| TE-NND-B             | 10k Ω type II thermistor         |                | 10k Ω type II thermistor  |
| TE-NND-C             | 3k Ω thermistor                  | TE-END-C       | 3k Ω thermistor           |
| TE-NND-D             | Pt100 Ω RTD                      | TE-END-D       | Pt100 Ω RTD               |
| TE-NND-E             | Pt1000 Ω RTD                     | TE-END-E       | Pt1000 Ω RTD              |
| TE-NND-F             | 20k Ω thermistor                 | TE-END-F       | 20k Ω thermistor          |
| TE-NND-Q             | 10k Ω type III with 11 k Ω shunt |                |                           |