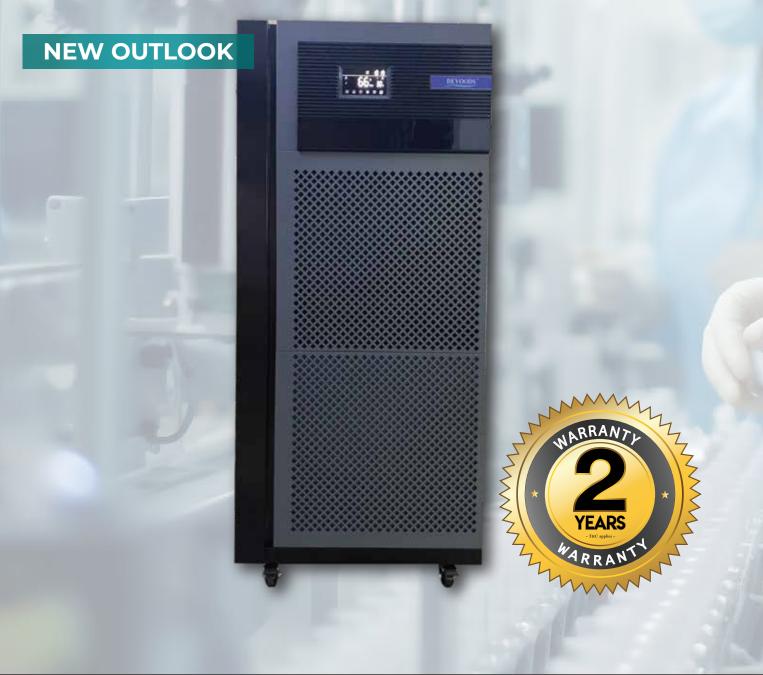

# INDUSTRIAL DEHUMIDIFIER MDH-240A

## **CONTROL MOISTURE & HUMIDITY** WITH DEVOODS<sup>®</sup> DEHUMIDIFIER

The Devoods MDH-240A series dehumidifier is built particularly for air drying in closed rooms. The dehumidifier can prevent the formation of condensation, eliminate high air humidity and hold a specific air humidity constantly. The time which the dryer requires in order to achieve a specific humidity depends essentially on the environmental conditions. The attainable humidity value is equally dependent on the environmental conditions.

#### SPECIAL FEATURES

- Rotary compressor with Environmental Friendly Refrigerant R410A
- Remote Interlocking / RS-485 Terminal
- LED display panel with touch-key
- ✓ Up to 24 hours timer
- Continuous drain out
- Auto Restart and Defrost
- Washable Air Filter
- Heavy Duty Caster

#### TECHNICAL SPECIFICATIONS

| Dehumidifying capacity 30°C, 80% RH | 240L/Day        |
|-------------------------------------|-----------------|
| Compressor Type                     | Rotary          |
| Power Consumption                   | 4300W           |
| Power Supply                        | 380-400V/3Ph/5  |
| Dimension (WxDxH) mm                | 780 × 465 × 177 |
| Net Weight                          | 128kg           |
| Fan Speed                           | 2               |
| Noise Level                         | 63db            |
| Warranty                            | 2 years         |