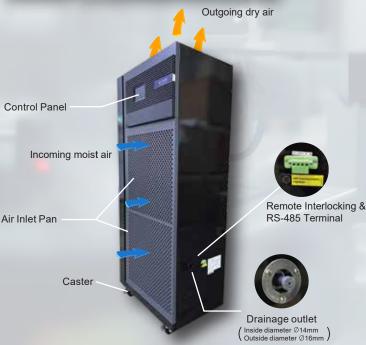

#### SPECIAL FEATURES

- Rotary compressor with Environmental Friendly Refrigerant R410A
- Remote Interlocking / RS-485 Terminal
- LED display panel with touch-key
- ✓ Up to 24 hours timer
- Continuous drain out
- Auto Restart and Defrost
- Washable Air Filter
- Heavy Duty Caster