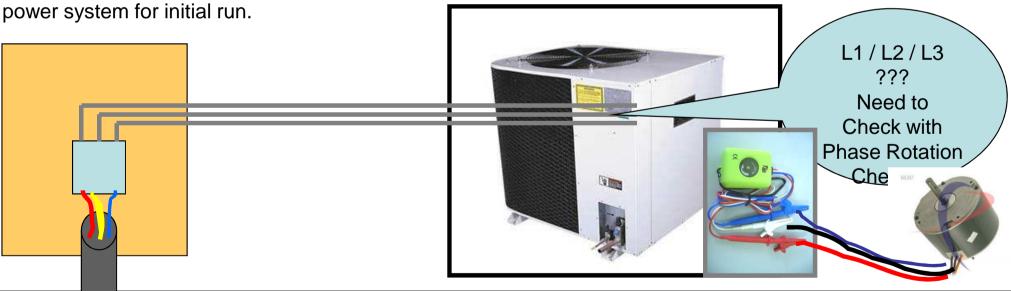

## **Product Application:**

Phase rotation meters are used to check the phase rotation of a motor by spinning the rotor and checking deflection of a needle. That helps ensure the motor is wired up correctly before it is connected to the