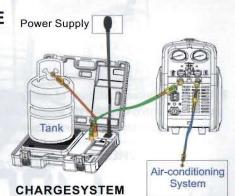

### **5.5 CHARGE MODE**

This function allows the user to quickly and conveniently charge a system in a minimal amount of time. Simply turns on the CHARGE MODE and enter the weight (minimum 50g) to be charged.

 Make sure all connections are correct and tight (refer to following illustration):