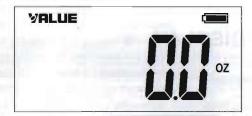

# 5. OPERATING MANUAL

# **5.1 FUNCTION SET**

There are three weight units: Kg(kilogram)、oz(ounce)、Lb(pound). Pressing "Function" key to scroll among kg, oz and lb. The scale will set weight units as kg (kilogram) automatically.



Press "Function" key, switch to oz .



Press "Function" key again, switch to Lb.



#### 5.2 B/L SET

According to different needs, press "B/L" key the scale can turn B/L (backlight) on or off. The color of the B/L is blue. The scale will not set backlight as automatically. It will turns B/L off automatically after 30s without pressing any buttons.

# **5.3 SCALE MODE**

The first weight will be more than 1Kg(include 1Kg), and after that the weight will display accurately as the resolution in the technical parameter form.

#### **5.4 CLEAR SET**

- 1. Press "CLEAR" key to cancel all function and back to SCALE MODE;
- 2. Press "ENTER" key to exit CLEAR MODE and display actual weight.

### **5.5 CHARGE MODE**

This function allows the user to quickly and conveniently charge a system in a minimal amount of time. Simply turns on