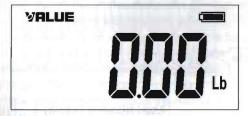

# 5. OPERATING MANUAL

# **5.1 FUNCTION SET**

There are three weight units: Kg(kilogram)、oz(ounce)、Lb(pound). Pressing "Function" key to scroll among kg, oz and lb. The scale will set weight units as kg (kilogram) automatically.



Press "Function" key, switch to oz .



Press "Function" key again, switch to Lb.



#### 5.2 B/L SET

According to different needs, press "B/L" key the scale can turn B/L (backlight) on or off. The color of the B/L is blue. The scale will not set backlight as automatically. It will turns B/L off automatically after 30s without pressing any buttons.

# **5.3 SCALE MODE**

The first weight will be more than 1Kg(include 1Kg), and after that the weight will display accurately as the resolution in the technical parameter form.

#### **5.4 CLEAR SET**

- 1. Press "CLEAR" key to cancel all function and back to SCALE MODE;
- 2. Press "ENTER" key to exit CLEAR MODE and display actual weight.

### **5.5 CHARGE MODE**

This function allows the user to quickly and conveniently charge a system in a minimal amount of time. Simply turns on the CHARGE MODE and enter the weight (minimum