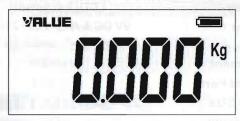

# **5.1 FUNCTION SET**

There are three weight units: Kg(kilogram)、oz(ounce)、Lb(pound). Pressing "Function" key to scroll among kg, oz and lb. The scale will set weight units as kg (kilogram) automatically.