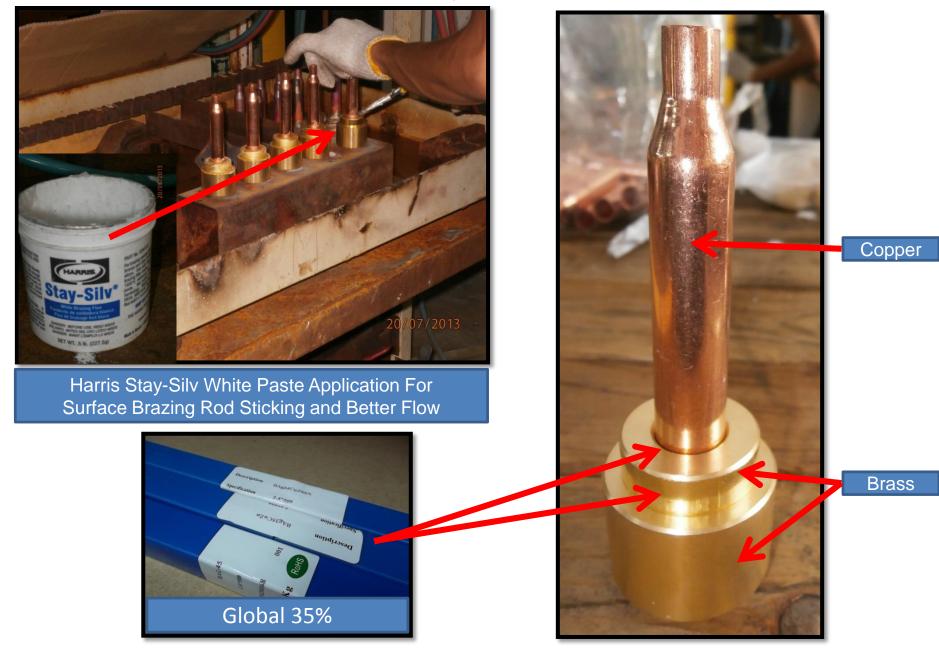

#### CULMI AIR-COND & REFRIGERATION PARTS SUPPLY SDN BHD Date: 13-12-2012

**Global Brazing Alloys Application** 

- **Global Brazing Alloys** 1)
- 2) Model

: 0%, 2%, 5% , 35% & 45% : GWY-7P (BCUP-2 [0%]) 1/8" x 0.05 x 20" Flat Rod GWY-2B (BCUP-6 [2%] 1/8" x 0.05 x 20" Flat Rod GWY-5B (BCUP-3 [5%]) 3/32" (2.38mm)) x 20" Round Rod GJY-35A (BAg35 [35%]) 2.4mm x 500 mm Round Rod GJY-45 (Bag-5 [45%] 1.6mm x 500mm Round Rod : Copper To Copper (0%/2%/5%) Copper To Brass (35%) Copper To Steel (45%)

3) Component To Braze

0%, 2% & 5% (12 kg / box)

34%, 35% & 45% (1 kg / tube)

Description