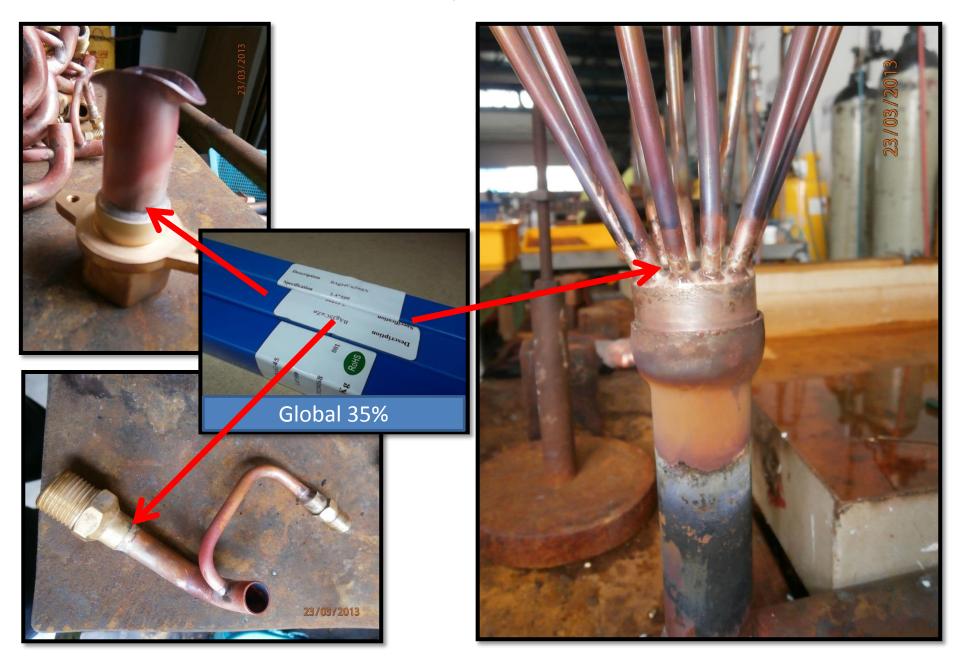

#### CULMI AIR-COND & REFRIGERATION PARTS SUPPLY SDN BHD Date: 13-12-2012

**Global Brazing Alloys Application** 

- **Global Brazing Alloys** 1)
- 2) Model

: 0%, 2%, 5% , 35% & 45% : GWY-7P (BCUP-2 [0%]) 1/8" x 0.05 x 20" Flat Rod GWY-2B (BCUP-6 [2%] 1/8" x 0.05 x 20" Flat Rod GWY-5B (BCUP-3 [5%]) 3/32" (2.38mm)) x 20" Round Rod GJY-35A (BAg35 [35%]) 2.4mm x 500 mm Round Rod GJY-45 (Bag-5 [45%] 1.6mm x 500mm Round Rod : Copper To Copper (0%/2%/5%) Copper To Brass (35%) Copper To Steel (45%)

3) Component To Braze

0%, 2% & 5% (12 kg / box)

34%, 35% & 45% (1 kg / tube)

Description