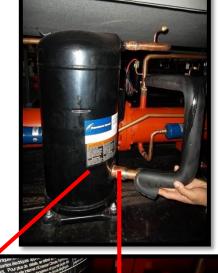

#### CULMI AIR-COND & REFRIGERATION PARTS SUPPLY SDN BHD Date: 13-12-2012

**Global Brazing Alloys Application** 

- **Global Brazing Alloys** 1)
- 2) Model

: 0%, 2%, 5% , 35% & 45% : GWY-7P (BCUP-2 [0%]) 1/8" x 0.05 x 20" Flat Rod GWY-2B (BCUP-6 [2%] 1/8" x 0.05 x 20" Flat Rod GWY-5B (BCUP-3 [5%]) 3/32" (2.38mm)) x 20" Round Rod GJY-35A (BAg35 [35%]) 2.4mm x 500 mm Round Rod GJY-45 (Bag-5 [45%] 1.6mm x 500mm Round Rod : Copper To Copper (0%/2%/5%) Copper To Brass (35%) Copper To Steel (45%)

3) Component To Braze

0%, 2% & 5% (12 kg / box)

34%, 35% & 45% (1 kg / tube)

Description