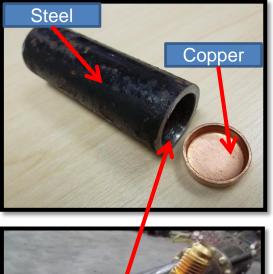

#### CULMI AIR-COND & REFRIGERATION PARTS SUPPLY SDN BHD Date: 13-12-2012

**Global Brazing Alloys Application** 

- **Global Brazing Alloys** 1)
- 2) Model

: 0%, 2%, 5% , 35% & 45% : GWY-7P (BCUP-2 [0%]) 1/8" x 0.05 x 20" Flat Rod GWY-2B (BCUP-6 [2%] 1/8" x 0.05 x 20" Flat Rod GWY-5B (BCUP-3 [5%]) 3/32" (2.38mm)) x 20" Round Rod GJY-35A (BAg35 [35%]) 2.4mm x 500 mm Round Rod GJY-45 (Bag-5 [45%] 1.6mm x 500mm Round Rod : Copper To Copper (0%/2%/5%) Copper To Brass (35%) Copper To Steel (45%)