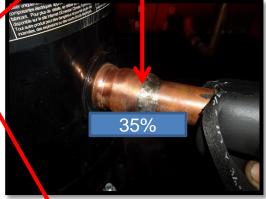

#### CULMI AIR-COND & REFRIGERATION PARTS SUPPLY SDN BHD Date: 13-12-2012

**Global Brazing Alloys Application** 

- **Global Brazing Alloys** 1)
- 2) Model

: 0%, 2%, 5% , 35% & 45% : GWY-7P (BCUP-2 [0%]) 1/8" x 0.05 x 20" Flat Rod GWY-2B (BCUP-6 [2%] 1/8" x 0.05 x 20" Flat Rod GWY-5B (BCUP-3 [5%]) 3/32" (2.38mm)) x 20" Round Rod GJY-35A (BAg35 [35%]) 2.4mm x 500 mm Round Rod GJY-45 (Bag-5 [45%] 1.6mm x 500mm Round Rod : Copper To Copper (0%/2%/5%) Copper To Brass (35%) Copper To Steel (45%)

3) Component To Braze

0%, 2% & 5% (12 kg / box)

34%, 35% & 45% (1 kg / tube)

Description