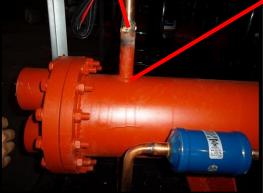

#### CULMI AIR-COND & REFRIGERATION PARTS SUPPLY SDN BHD Date: 13-12-2012

**Global Brazing Alloys Application** 

- **Global Brazing Alloys** 1)
- 2) Model

: 0%, 2%, 5% , 35% & 45% : GWY-7P (BCUP-2 [0%]) 1/8" x 0.05 x 20" Flat Rod GWY-2B (BCUP-6 [2%] 1/8" x 0.05 x 20" Flat Rod GWY-5B (BCUP-3 [5%]) 3/32" (2.38mm)) x 20" Round Rod GJY-35A (BAg35 [35%]) 2.4mm x 500 mm Round Rod GJY-45 (Bag-5 [45%] 1.6mm x 500mm Round Rod : Copper To Copper (0%/2%/5%) Copper To Brass (35%) Copper To Steel (45%)

3) Component To Braze

0%, 2% & 5% (12 kg / box)

34%, 35% & 45% (1 kg / tube)

Description