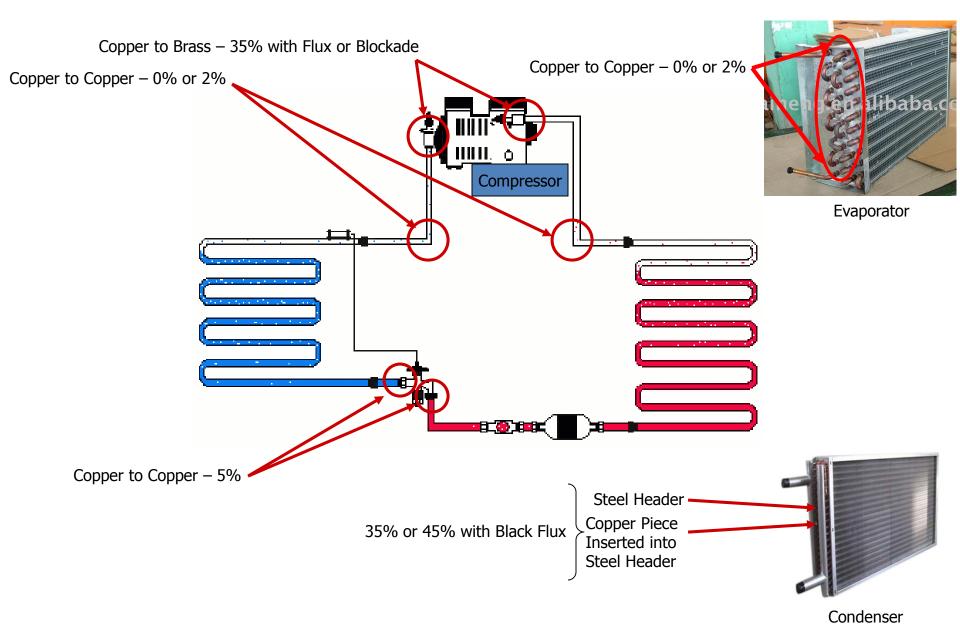

#### CULMI AIR-COND & REFRIGERATION PARTS SUPPLY SDN BHD Date: 13-12-2012

**Global Brazing Alloys Application** 

- **Global Brazing Alloys** 1)
- 2) Model

: 0%, 2%, 5% , 35% & 45% : GWY-7P (BCUP-2 [0%]) 1/8" x 0.05 x 20" Flat Rod GWY-2B (BCUP-6 [2%] 1/8" x 0.05 x 20" Flat Rod GWY-5B (BCUP-3 [5%]) 3/32" (2.38mm)) x 20" Round Rod GJY-35A (BAg35 [35%]) 2.4mm x 500 mm Round Rod GJY-45 (Bag-5 [45%] 1.6mm x 500mm Round Rod : Copper To Copper (0%/2%/5%) Copper To Brass (35%) Copper To Steel (45%)

3) Component To Braze

0%, 2% & 5% (12 kg / box)

34%, 35% & 45% (1 kg / tube)

Description

# **Brazing Alloys Applications**