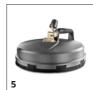

# ACCESSORIES FOR HD 4/10 X CLASSIC \*KAP 1.520-976.0

|                                             |   |             |                                                                                                                                                                                                                            | _ |
|---------------------------------------------|---|-------------|----------------------------------------------------------------------------------------------------------------------------------------------------------------------------------------------------------------------------|---|
|                                             |   |             |                                                                                                                                                                                                                            |   |
|                                             |   | Order no.   | Description                                                                                                                                                                                                                |   |
| SPRAY LANCES                                |   |             |                                                                                                                                                                                                                            |   |
| Spray lance                                 |   |             |                                                                                                                                                                                                                            |   |
| 600 mm spray lance                          | 1 | 9.751-140.0 | 600 mm long, zinc coated spray lance with hand screw connection. Not rotatable.                                                                                                                                            |   |
| Spray lance 850 mm                          | 2 | 9.751-146.0 | Galvanised spray lance with manual screw fitting for high-pressure cleaners in the Classic range from Kärcher. Not rotatable. Length: 850 mm.                                                                              |   |
| NOZZLE UNION / SPACER                       |   | '           |                                                                                                                                                                                                                            |   |
| Nozzle union                                |   |             |                                                                                                                                                                                                                            |   |
| Nozzle connector                            | 3 | 5.401-210.0 | For protecting and connecting Kärcher power nozzles to spray lances (M 18 × 1.5 IG).                                                                                                                                       |   |
| MULTIPLE-JET NOZZLES                        |   |             |                                                                                                                                                                                                                            |   |
| Triple nozzles                              |   |             |                                                                                                                                                                                                                            |   |
| Triple nozzle, 028                          | 4 | 4.767-144.0 | Triple nozzle with manual nozzle changeover. Convenient spray adjustment. For machines with an injector, the low-pressure flat stream is useful for cleaning agent suction and application. Connection M $18 \times 1.5$ . |   |
| FLOOR AND HARD SURFACE CLEANER              |   | '           |                                                                                                                                                                                                                            |   |
| FR Classic surface cleaner                  |   |             |                                                                                                                                                                                                                            |   |
| FR Classic surface cleaner                  | 5 | 2.643-476.0 | The ideal entry-level model in the Kärcher surface cleaner range for cleaning surfaces indoors and outdoors. With splash guard and up to 150 bar working pressure.                                                         |   |
| Machine-specific nozzle kits for FR Classic |   |             |                                                                                                                                                                                                                            |   |
| Nozzle kit for FR Classic, 034              | 6 | 2.885-313.0 | Nozzle kit specifically for FR Classic surface cleaner.                                                                                                                                                                    |   |
| FOAM SYSTEMS                                |   |             |                                                                                                                                                                                                                            |   |
| Cup foam lance                              |   |             |                                                                                                                                                                                                                            |   |
| Cup foam lance, 1200 l/h -                  | 7 | 6.394-668.0 | Short, handy foam lance with adjustable spray angle with 1 litre detergent tank. Ideal for cleaning cars due to its compact design.                                                                                        |   |