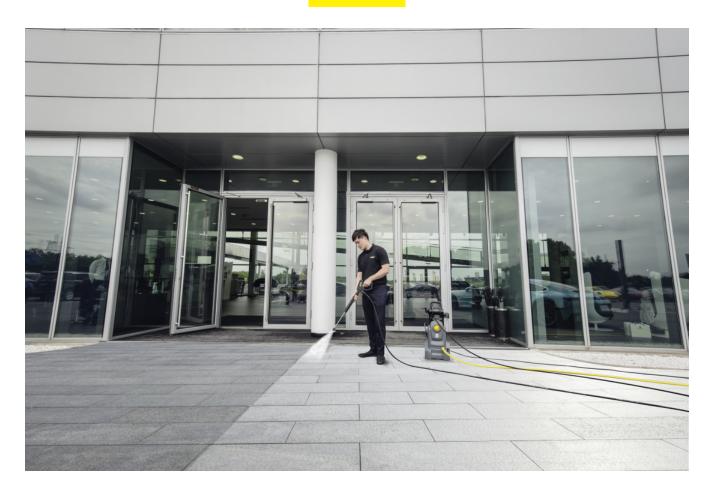

### **Outstanding mobility**

- The robust D180 wheels are ideal for tough applications.
- Extendible handle for convenient transport over short distances.
- Additional handle makes it easier to carry the machine, e.g. up steps.

#### **Perfect ergonomics**

- Just one on/off switch for foolproof operation.
- The hose reel offers high comfort and reduced set-up time.
- Ergonomic and effortless trigger gun that is convenient to use.

#### Compact design

- Very easy to transport thanks to its low weight.
- Space saving and easy to store.