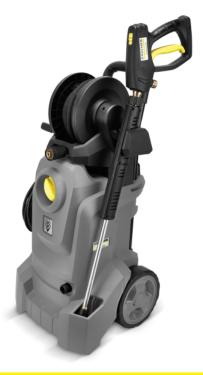

# HD 4/10 X CLASSIC \*KAP

Compact HD 4/10 X Classic high-pressure cleaner with automatic pressure relief and integrated hose reel. Very ergonomic and mobile thanks to retractable pull handle and robust wheels.

Order no. 1.520-976

| Technical data            |             |                 |
|---------------------------|-------------|-----------------|
| EAN code                  |             | 4054278722979   |
| Supply voltage            | Ph / V / Hz | 1 / 220 / 50    |
| Flow rate                 | l/h         | 400             |
| Working pressure          | bar         | 100 - max. 145  |
| Max. pressure             | bar         | 145             |
| Connected load            | kW          | 1.8             |
| Power cable               | m           | 5               |
| Nozzle size               | mm          | 28              |
| Weight (with accessories) | kg          | 17.5            |
| Weight incl. packaging    | kg          | 20              |
| Dimensions (L × W × H)    | mm          | 335 × 320 × 845 |
|                           |             |                 |

| Equipment                       |    |                   |
|---------------------------------|----|-------------------|
| Spray gun                       |    | Standard          |
| High-pressure hose              | m  | 8 / DN 6, 200 bar |
| Spray lance                     | mm | 600               |
| Pressure switch-off             |    |                   |
| Included in the scene of supply |    |                   |