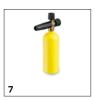

# ACCESSORIES FOR HD 4/10 X CLASSIC \*KAP 1.520-976.0

|                                             |   |             |                                                                                                                                                                                                                            | _ |
|---------------------------------------------|---|-------------|----------------------------------------------------------------------------------------------------------------------------------------------------------------------------------------------------------------------------|---|
|                                             |   |             |                                                                                                                                                                                                                            |   |
|                                             |   | Order no.   | Description                                                                                                                                                                                                                |   |
| SPRAY LANCES                                |   |             |                                                                                                                                                                                                                            |   |
| Spray lance                                 |   |             |                                                                                                                                                                                                                            |   |
| 600 mm spray lance                          | 1 | 9.751-140.0 | 600 mm long, zinc coated spray lance with hand screw connection. Not rotatable.                                                                                                                                            |   |
| Spray lance 850 mm                          | 2 | 9.751-146.0 | Galvanised spray lance with manual screw fitting for high-pressure cleaners in the Classic range from Kärcher. Not rotatable. Length: 850 mm.                                                                              |   |
| NOZZLE UNION / SPACER                       |   | '           |                                                                                                                                                                                                                            |   |
| Nozzle union                                |   |             |                                                                                                                                                                                                                            |   |
| Nozzle connector                            | 3 | 5.401-210.0 | For protecting and connecting Kärcher power nozzles to spray lances (M 18 × 1.5 IG).                                                                                                                                       |   |
| MULTIPLE-JET NOZZLES                        |   |             |                                                                                                                                                                                                                            |   |
| Triple nozzles                              |   |             |                                                                                                                                                                                                                            |   |
| Triple nozzle, 028                          | 4 | 4.767-144.0 | Triple nozzle with manual nozzle changeover. Convenient spray adjustment. For machines with an injector, the low-pressure flat stream is useful for cleaning agent suction and application. Connection M $18 \times 1.5$ . |   |
| FLOOR AND HARD SURFACE CLEANER              |   | '           |                                                                                                                                                                                                                            |   |
| FR Classic surface cleaner                  |   |             |                                                                                                                                                                                                                            |   |
| FR Classic surface cleaner                  | 5 | 2.643-476.0 | The ideal entry-level model in the Kärcher surface cleaner range for cleaning surfaces indoors and outdoors. With splash guard and up to 150 bar working pressure.                                                         |   |
| Machine-specific nozzle kits for FR Classic |   |             |                                                                                                                                                                                                                            |   |
| Nozzle kit for FR Classic, 034              | 6 | 2.885-313.0 | Nozzle kit specifically for FR Classic surface cleaner.                                                                                                                                                                    |   |
| FOAM SYSTEMS                                |   |             |                                                                                                                                                                                                                            |   |
| Cup foam lance                              |   |             |                                                                                                                                                                                                                            |   |
| Cup foam lance, 1200 l/h -                  | 7 | 6.394-668.0 | Short, handy foam lance with adjustable spray angle with 1 litre detergent tank. Ideal for cleaning cars due to its compact design.                                                                                        |   |