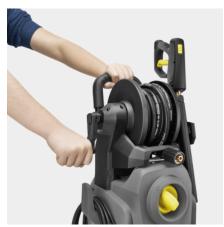

#### **Perfect ergonomics**

- Just one on/off switch for foolproof operation.
- The hose reel offers high comfort and reduced set-up time.
- Ergonomic and effortless trigger gun that is convenient to use.