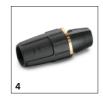

# ACCESSORIES FOR HD 4/10 X CLASSIC \*KAP 1.520-976.0

|                                             |   |             |                                                                                                                                                                                                                            | _ |
|---------------------------------------------|---|-------------|----------------------------------------------------------------------------------------------------------------------------------------------------------------------------------------------------------------------------|---|
|                                             |   |             |                                                                                                                                                                                                                            |   |
|                                             |   | Order no.   | Description                                                                                                                                                                                                                |   |
| SPRAY LANCES                                |   |             |                                                                                                                                                                                                                            |   |
| Spray lance                                 |   |             |                                                                                                                                                                                                                            |   |
| 600 mm spray lance                          | 1 | 9.751-140.0 | 600 mm long, zinc coated spray lance with hand screw connection. Not rotatable.                                                                                                                                            |   |
| Spray lance 850 mm                          | 2 | 9.751-146.0 | Galvanised spray lance with manual screw fitting for high-pressure cleaners in the Classic range from Kärcher. Not rotatable. Length: 850 mm.                                                                              |   |
| NOZZLE UNION / SPACER                       |   | '           |                                                                                                                                                                                                                            |   |
| Nozzle union                                |   |             |                                                                                                                                                                                                                            |   |
| Nozzle connector                            | 3 | 5.401-210.0 | For protecting and connecting Kärcher power nozzles to spray lances (M 18 × 1.5 IG).                                                                                                                                       |   |
| MULTIPLE-JET NOZZLES                        |   |             |                                                                                                                                                                                                                            |   |
| Triple nozzles                              |   |             |                                                                                                                                                                                                                            |   |
| Triple nozzle, 028                          | 4 | 4.767-144.0 | Triple nozzle with manual nozzle changeover. Convenient spray adjustment. For machines with an injector, the low-pressure flat stream is useful for cleaning agent suction and application. Connection M $18 \times 1.5$ . |   |
| FLOOR AND HARD SURFACE CLEANER              |   | '           |                                                                                                                                                                                                                            |   |
| FR Classic surface cleaner                  |   |             |                                                                                                                                                                                                                            |   |
| FR Classic surface cleaner                  | 5 | 2.643-476.0 | The ideal entry-level model in the Kärcher surface cleaner range for cleaning surfaces indoors and outdoors. With splash guard and up to 150 bar working pressure.                                                         |   |
| Machine-specific nozzle kits for FR Classic |   |             |                                                                                                                                                                                                                            |   |
| Nozzle kit for FR Classic, 034              | 6 | 2.885-313.0 | Nozzle kit specifically for FR Classic surface cleaner.                                                                                                                                                                    |   |
| FOAM SYSTEMS                                |   |             |                                                                                                                                                                                                                            |   |
| Cup foam lance                              |   |             |                                                                                                                                                                                                                            |   |
| Cup foam lance, 1200 l/h -                  | 7 | 6.394-668.0 | Short, handy foam lance with adjustable spray angle with 1 litre detergent tank. Ideal for cleaning cars due to its compact design.                                                                                        |   |