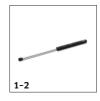

# ACCESSORIES FOR HD 4/10 X CLASSIC \*KAP 1.520-976.0

|                                             |   |             |                                                                                                                                                                                                                            | _ |
|---------------------------------------------|---|-------------|----------------------------------------------------------------------------------------------------------------------------------------------------------------------------------------------------------------------------|---|
|                                             |   |             |                                                                                                                                                                                                                            |   |
|                                             |   | Order no.   | Description                                                                                                                                                                                                                |   |
| SPRAY LANCES                                |   |             |                                                                                                                                                                                                                            |   |
| Spray lance                                 |   |             |                                                                                                                                                                                                                            |   |
| 600 mm spray lance                          | 1 | 9.751-140.0 | 600 mm long, zinc coated spray lance with hand screw connection. Not rotatable.                                                                                                                                            |   |
| Spray lance 850 mm                          | 2 | 9.751-146.0 | Galvanised spray lance with manual screw fitting for high-pressure cleaners in the Classic range from Kärcher. Not rotatable. Length: 850 mm.                                                                              |   |
| NOZZLE UNION / SPACER                       |   | '           |                                                                                                                                                                                                                            |   |
| Nozzle union                                |   |             |                                                                                                                                                                                                                            |   |
| Nozzle connector                            | 3 | 5.401-210.0 | For protecting and connecting Kärcher power nozzles to spray lances (M 18 × 1.5 IG).                                                                                                                                       |   |
| MULTIPLE-JET NOZZLES                        |   |             |                                                                                                                                                                                                                            |   |
| Triple nozzles                              |   |             |                                                                                                                                                                                                                            |   |
| Triple nozzle, 028                          | 4 | 4.767-144.0 | Triple nozzle with manual nozzle changeover. Convenient spray adjustment. For machines with an injector, the low-pressure flat stream is useful for cleaning agent suction and application. Connection M $18 \times 1.5$ . |   |
| FLOOR AND HARD SURFACE CLEANER              |   | '           |                                                                                                                                                                                                                            |   |
| FR Classic surface cleaner                  |   |             |                                                                                                                                                                                                                            |   |
| FR Classic surface cleaner                  | 5 | 2.643-476.0 | The ideal entry-level model in the Kärcher surface cleaner range for cleaning surfaces indoors and outdoors. With splash guard and up to 150 bar working pressure.                                                         |   |
| Machine-specific nozzle kits for FR Classic |   |             |                                                                                                                                                                                                                            |   |
| Nozzle kit for FR Classic, 034              | 6 | 2.885-313.0 | Nozzle kit specifically for FR Classic surface cleaner.                                                                                                                                                                    |   |
| FOAM SYSTEMS                                |   |             |                                                                                                                                                                                                                            |   |
| Cup foam lance                              |   |             |                                                                                                                                                                                                                            |   |
| Cup foam lance, 1200 l/h -                  | 7 | 6.394-668.0 | Short, handy foam lance with adjustable spray angle with 1 litre detergent tank. Ideal for cleaning cars due to its compact design.                                                                                        |   |