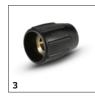

# ACCESSORIES FOR HD 4/10 X CLASSIC \*KAP 1.520-976.0

|                                             |   |             |                                                                                                                                                                                                                            | _ |
|---------------------------------------------|---|-------------|----------------------------------------------------------------------------------------------------------------------------------------------------------------------------------------------------------------------------|---|
|                                             |   |             |                                                                                                                                                                                                                            |   |
|                                             |   | Order no.   | Description                                                                                                                                                                                                                |   |
| SPRAY LANCES                                |   |             |                                                                                                                                                                                                                            |   |
| Spray lance                                 |   |             |                                                                                                                                                                                                                            |   |
| 600 mm spray lance                          | 1 | 9.751-140.0 | 600 mm long, zinc coated spray lance with hand screw connection. Not rotatable.                                                                                                                                            |   |
| Spray lance 850 mm                          | 2 | 9.751-146.0 | Galvanised spray lance with manual screw fitting for high-pressure cleaners in the Classic range from Kärcher. Not rotatable. Length: 850 mm.                                                                              |   |
| NOZZLE UNION / SPACER                       |   | '           |                                                                                                                                                                                                                            |   |
| Nozzle union                                |   |             |                                                                                                                                                                                                                            |   |
| Nozzle connector                            | 3 | 5.401-210.0 | For protecting and connecting Kärcher power nozzles to spray lances (M 18 × 1.5 IG).                                                                                                                                       |   |
| MULTIPLE-JET NOZZLES                        |   |             |                                                                                                                                                                                                                            |   |
| Triple nozzles                              |   |             |                                                                                                                                                                                                                            |   |
| Triple nozzle, 028                          | 4 | 4.767-144.0 | Triple nozzle with manual nozzle changeover. Convenient spray adjustment. For machines with an injector, the low-pressure flat stream is useful for cleaning agent suction and application. Connection M $18 \times 1.5$ . |   |
| FLOOR AND HARD SURFACE CLEANER              |   | '           |                                                                                                                                                                                                                            |   |
| FR Classic surface cleaner                  |   |             |                                                                                                                                                                                                                            |   |
| FR Classic surface cleaner                  | 5 | 2.643-476.0 | The ideal entry-level model in the Kärcher surface cleaner range for cleaning surfaces indoors and outdoors. With splash guard and up to 150 bar working pressure.                                                         |   |
| Machine-specific nozzle kits for FR Classic |   |             |                                                                                                                                                                                                                            |   |
| Nozzle kit for FR Classic, 034              | 6 | 2.885-313.0 | Nozzle kit specifically for FR Classic surface cleaner.                                                                                                                                                                    |   |
| FOAM SYSTEMS                                |   |             |                                                                                                                                                                                                                            |   |
| Cup foam lance                              |   |             |                                                                                                                                                                                                                            |   |
| Cup foam lance, 1200 l/h -                  | 7 | 6.394-668.0 | Short, handy foam lance with adjustable spray angle with 1 litre detergent tank. Ideal for cleaning cars due to its compact design.                                                                                        |   |