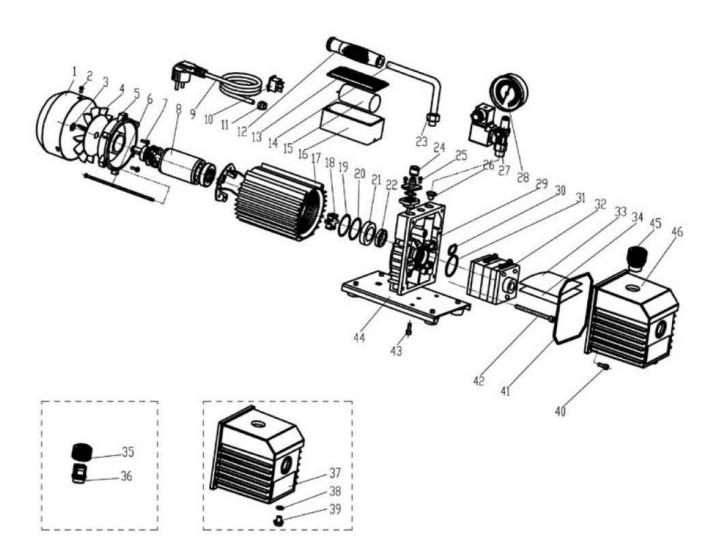

| Item no. | Description                | Article no. | Old article no. | Quantity | Price (€) |
|----------|----------------------------|-------------|-----------------|----------|-----------|
| 27       | Electromagnetic valve      | R17D62400   | R17D624         | 1        | o.r.      |
| 28       | Vacuum gauge 9.0+6.0       | R17D62500   | R17D625         | 1        | o.r.      |
| 38       | Seal                       | R17A64400   | R17A644         | 1        | o.r.      |
| 39       | screw                      | R17A64500   | R17A645         | 1        | o.r.      |
| 45       | filtrate part ayys 9.0+6.0 | R17D63800   | R17D638         | 1        | o.r.      |