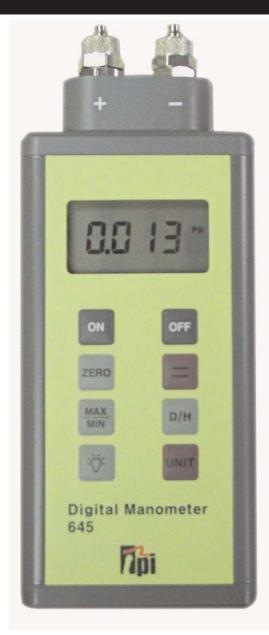

## 645 Dual Input Differential Manometer

## Features

Differential input with -14.5 to 30 PSI range. Seven units of measure (mbar, kPa, PSI, mmHg, inHg, mH2O, inH2O). Display - 4 digit dual line with backlight Smooth - Stabilizes display when measuring fluctuating pressures Data Hold - Freezes reading on display. Min / Max - Records Min/Max readings Auto Off - Conserve battery power.

## **Specifications**

Measurement Range: -14.5 to 30 psi Display: 4 Digit Dual line LCD with backlight Input Type: Dual Differential (compression fittings) Resolution (max): 0.01 psi Accuracy: +/-(0.2% Full scale + 3 digits) Functions: One Touch Zero, Data Hold, Back-light, Unit Selection, Smoothing, Auto power Off, Min / Max Record,

Resolution Selection **Units of Measure:** 7 Units (mbar, kPa, PSI, mmHg, inHg, mH2O, inH2O) **Battery Type:** 9V alkaline **Battery Life:** 80hours (Typical) **Auto Power Off:** 30 minutes

**Standard Accessories (Included):** 9V alkaline battery (A009A), replacement tubing (A601)