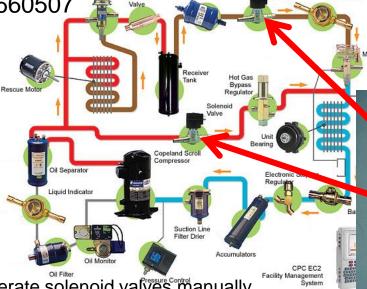

## **Refco Tool Product Introduction**

Date: 20-07-12

Product : Solenoid Valve Operating Magnet

Brand : Refco

Model : SVOM-18 (Hole Diameter 18mm)

Made : Swiss

Part No. : 4660507

SVOM-18 is designed to operate solenoid valves into hand operated solenoid valves into hand operated

valves in seconds. Fit 90% of solenoid valves. Opening is 18mm.

HVAC/r and refrigeration service specialty hand tools.

| ltem | Description                             | Packing   | Unit    |  | Min.  |
|------|-----------------------------------------|-----------|---------|--|-------|
|      |                                         |           |         |  | Order |
| 1    | SVOM-18 Solenoid Valve Operating Magnet | 1 set/box | per set |  | 1-set |