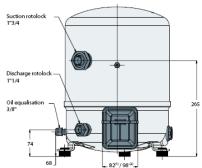

# Suction rotolock 1°10 1°11/4 (%) Discharge rotolock 1°

#### 2 cylinders

|    |                                    | Rotolock connections size |           | Pipe sizing |           | Rotolock valve |           |
|----|------------------------------------|---------------------------|-----------|-------------|-----------|----------------|-----------|
| 1  |                                    | Suction                   | Discharge | Suction     | Discharge | Suction        | Discharge |
| 65 | MT/MTZ 044 - 050 - 056 - 064 - 072 | 1"3/4                     | 1"1/4     | 7/8"        | 3/4"      | V07            | V04       |
|    | MT/MTZ 080                         | 1″3/4                     | 1"1/4     | 1"1/8"      | 3/4"      | V02            | V04       |