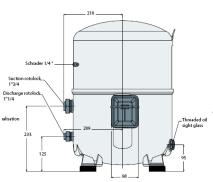

# Suction rotolock 1°10 1°11/4 (%) Discharge rotolock 1°

### 4 cylinders

|                             | Rotolock connections size |           | Pipe sizing |           | Rotolock valve |           |
|-----------------------------|---------------------------|-----------|-------------|-----------|----------------|-----------|
|                             | Suction                   | Discharge | Suction     | Discharge | Suction        | Discharge |
| MT/MTZ100 - 125 - 144 - 160 | 1″3/4                     | 1"1/4     | 1"1/8"      | 3/4"      | V02            | V04       |