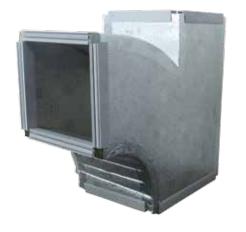

# Introduction

**GTG** pre-insulated aluminium duct is a double skin PIR (Polyisocyanurate). Pre-insulated panel which is composed of 1 layer of high density FIRE RETARDANT RIGID PIR foam panel sandwiched with 2 layers of 80 microns aluminium foil with anti-mold and bacteria coating. This panel is specially designed for air conditioning ductwork that requires constant insulation property for energy conservation.