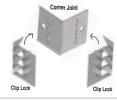

Shaped Disc UPVC

Reinforcement Bar Aluminium

Damper Ball Joint
Aluminium

**Aluminium Tape** Aluminium Foil

Angle Stiffener G.I. Steel

Hanger Bracket G.I. Steel

Union Joint Aluminium

Clip Lock and Corner Joint Aluminium