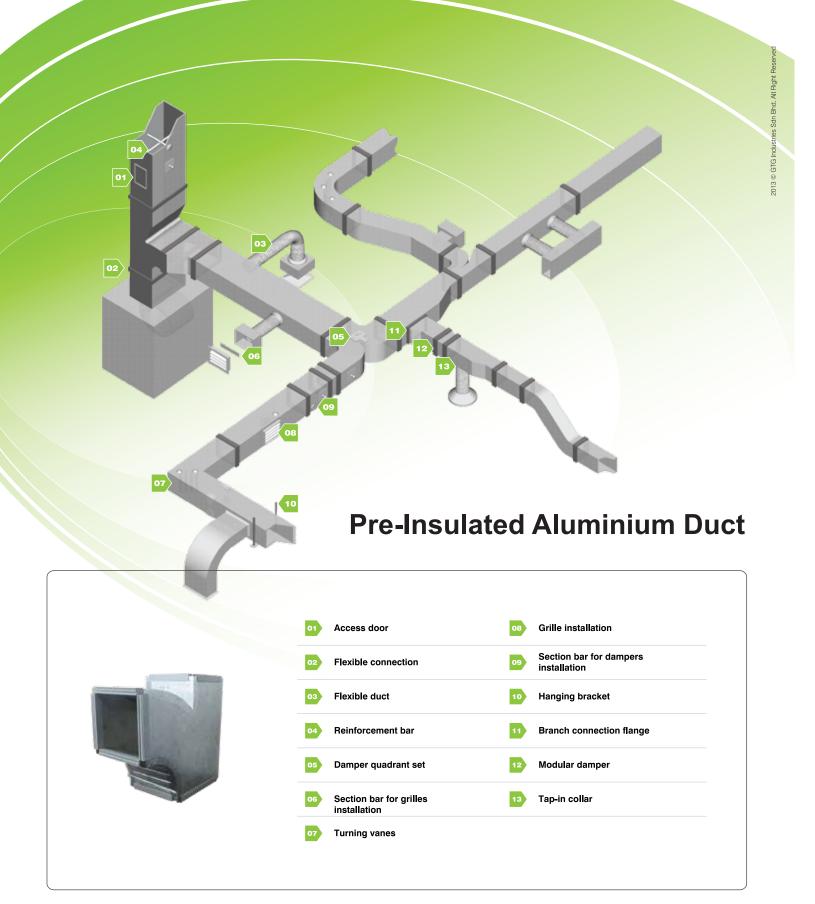

# **Pre-Insulated Aluminium Duct**

#### Accessories

Invisible Flange
UPVC

Bayonet UPVC

Tee Connector Flange UPVC

Angle Cover UPVC

Chair Section Bar Aluminium

F Section Bar Aluminium

U Section Bar Aluminium

Shaped Disc UPVC

Reinforcement Bar Aluminium

Damper Ball Joint
Aluminium

**Aluminium Tape** Aluminium Foil

Angle Stiffener G.I. Steel

Hanger Bracket G.I. Steel

Union Joint Aluminium

Clip Lock and Corner Joint Aluminium