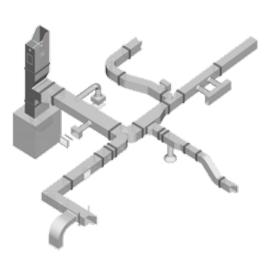

#### Accessories

Invisible Flange
UPVC

Bayonet UPVC

Tee Connector Flange UPVC

Angle Cover UPVC

Chair Section Bar Aluminium

F Section Bar Aluminium

U Section Bar Aluminium

Shaped Disc UPVC

Reinforcement Bar Aluminium

Damper Ball Joint
Aluminium

**Aluminium Tape** Aluminium Foil

Angle Stiffener G.I. Steel

Hanger Bracket G.I. Steel

Union Joint Aluminium

Clip Lock and Corner Joint Aluminium