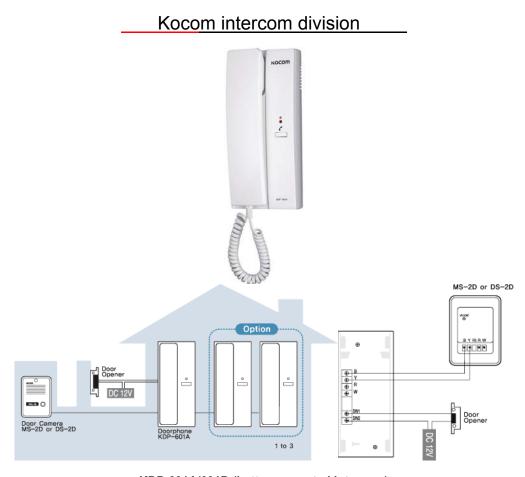

## KDP-601A/601D (battery operated intercom)<br/>Gentle electronic sound<br/>KDP-601A: AC220 (only) or 110V (only)KDP-601D: Used DC6V (4Piece of 1.5V batteries into housing, lasts 10months)<br/>Communication range: Ø 0.65mm wire, 300mm line<br/>Easily mounted on wall, desk

| ltem              | Specification                |
|-------------------|------------------------------|
| KDP-601A(AC)      |                              |
| Power             | AC 220V(only) or 110V(only)  |
| Power consumption | Un load :0.5W Inload:3.3W    |
| Signal Sound      | Chime                        |
| Wiring            | 2 Wired polarity             |
| Range             | 300m(Ø0.65mm)                |
|                   |                              |
| KDP-601D(DC)      |                              |
| Power             | DC 6V(LR6-AA 1.5V X 4)       |
| Power consumption | Un load : 0.5W, inload: 0.6W |
| Signal Sound      | chime                        |
| Wiring            | 2 Wired polarity             |
| Range             | 300m(Ø0.65mm)                |