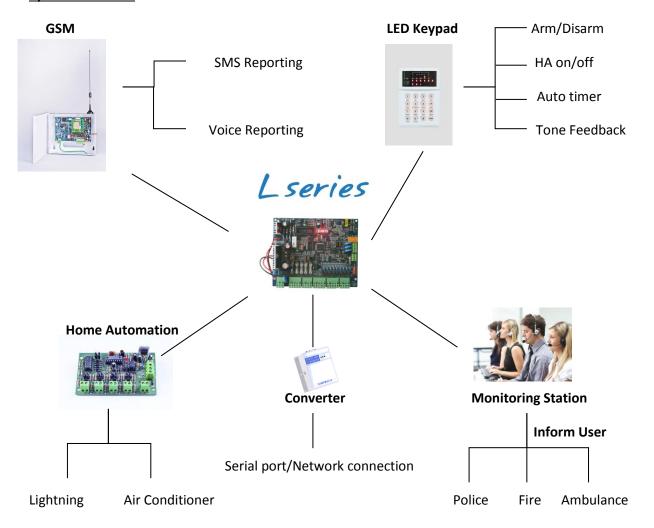

### <u>L9</u>

Bluguard L9 is streamlining a platform for intelligent security system, permitting all around 24/7 protections to your family. It embedded the **tone feedback**, call in/out functions, and home automation control under single coherent system.

It offers you the expansion room for optional module: GSM, Home Automation and wireless solution as ease. Hence, you will definitely enjoy a low start up cost.

Permitting the arm/disarm function at the pre-set time

Monitoring of telephony line (with GSM)

Provide the warning upon the telephony line is being tampered

• Telephony backup with GSM

The system acts as a backup to SMS or call all pre-set numbers and report on your home's status

CMS reporting (Contact ID)

Provide the connection to control monitoring station at ease

- Personal reporting with tone feedback (beep sound)
- Double call feature to bypass fax/answering machine during call in
- Auto ON HA points for zone alarm triggered
- Adjustable zone response for sensitivity
- Zone trip count feature to prevent false alarm

## www.telefeeling.com

- Keypad lock feature to prevent password guessing
- Support up to 4 Keypads, 2HA modules (8 HA points) and 1 GSM module
- External watchdog
- 485 communication bus

## **Compatible Accessories**

- 9-zone LED Keypad
- HA 06 Home Automation Module (1-way switch)
- HA 07 Home Automation Module ( 2-way switch c/w IR learning)
- GSM-200 GSM module (9-zone)
- Unsupervised Wireless Module
- Supervised Wireless Module