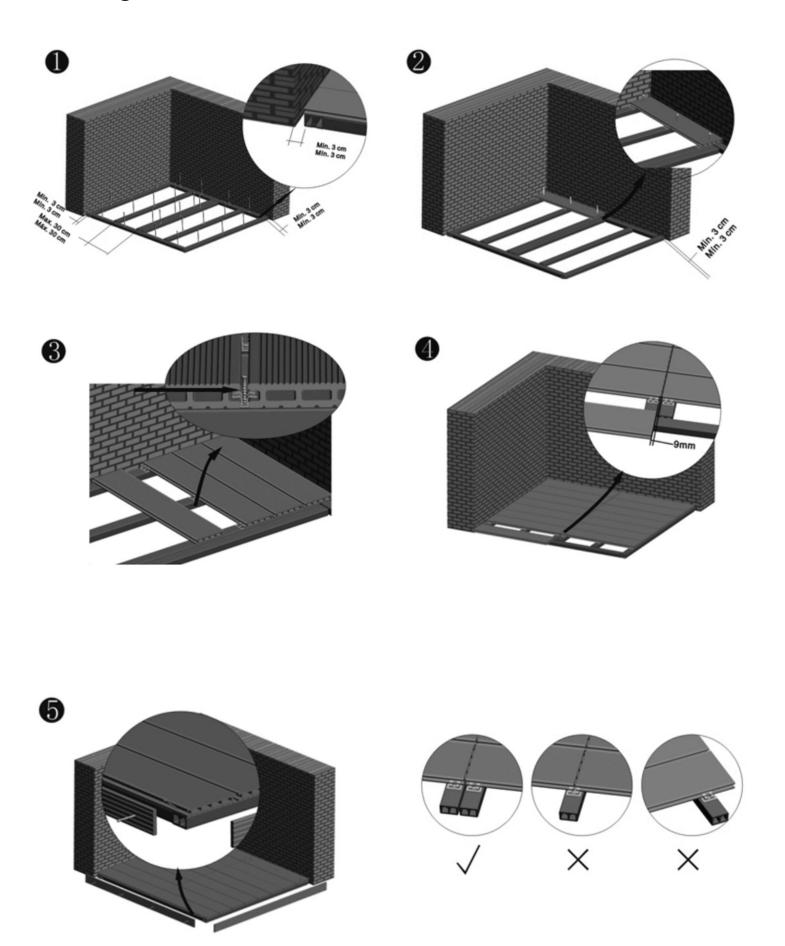

## Decking Installation Method



## **Wood Plastic Composite Product Surface Cleaning**

| NO | Type               | Solution                                                                                                                                         |
|----|--------------------|--------------------------------------------------------------------------------------------------------------------------------------------------|
| 1  | Dust / Dirt        | With stiff brush dipped in hot soapy water to wash                                                                                               |
| 2  | Mildew Spot        | With ordinary wooden product mildew agent to scrub /use bleach to clean /use clean wall wipe with stain directly                                 |
| 3  | Chalk Mark         | In addition to