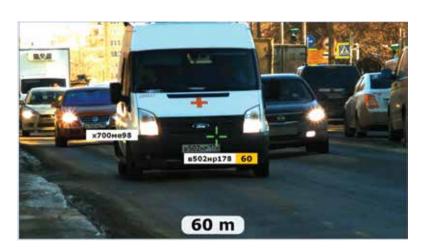

- A. We are proud to announce Singapore Traffic Police has tested and approved the use of SIMICON speed detectors for all their patrol cars.
- B. We implemented a very efficient and cost-effective way of using SIMICON portable speed detectors for monitoring bi-directional highway traffic for Thailand Traffic Police.
- C. Indonesia Traffic Police uses SIMICON portable speed detectors for both in-vehicle and hand-held application for their daily operation.
- D. Malaysia national oil and gas company (PETRONAS) uses SIMICON hand-held speed detectors to monitor lorries and trucks entering and exiting the premises. Ensuring these vehicles are kept within the strictest speed limit.
- E. Phillips Asean Pacific Center Singapore installed our specially designed and customized MSS turnstiles at every level
- F. We installed biometric readers, time attendance, facilities booking system and full height turnstiles for the entire Nanyang Girl's High School.
- G. General Electric Oil and Gas (Baker Hughes) deployed our tripod turnstiles due to strict movement monitoring within their premises.