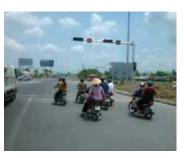

- A. We are proud to announce Singapore Traffic Police has tested and approved the use of SIMICON speed detectors for all their patrol cars.
- B. We implemented a very efficient and cost-effective way of using SIMICON portable speed detectors for monitoring bi-directional highway traffic for Thailand Traffic Police.
- C. Indonesia Traffic Police uses SIMICON portable speed detectors for both in-vehicle and hand-held application for their daily operation.
- D. Malaysia national oil and gas company (PETRONAS) uses SIMICON hand-held speed detectors to monitor lorries and trucks entering and exiting the premises. Ensuring these vehicles are kept within the strictest speed limit.
- E. Phillips Asean Pacific Center Singapore installed our specially designed and customized MSS turnstiles at every level
- F. We installed biometric readers, time attendance, facilities booking system and full height turnstiles for the entire Nanyang Girl's High School.
- G. General Electric Oil and Gas (Baker Hughes) deployed our tripod turnstiles due to strict movement monitoring within their premises.