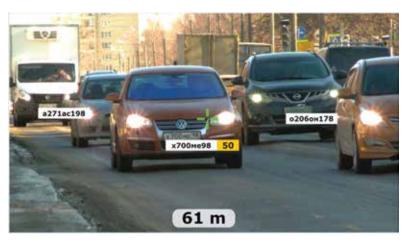

- A. We are proud to announce Singapore Traffic Police has tested and approved the use of SIMICON speed detectors for all their patrol cars.
- B. We implemented a very efficient and cost-effective way of using SIMICON portable speed detectors for monitoring bi-directional highway traffic for Thailand Traffic Police.
- C. Indonesia Traffic Police uses SIMICON portable speed detectors for both in-vehicle and hand-held application for their daily operation.
- D. Malaysia national oil and gas company (PETRONAS) uses SIMICON hand-held speed detectors to monitor lorries and trucks entering and exiting the premises. Ensuring these vehicles are kept within the strictest speed limit.
- E. Phillips Asean Pacific Center Singapore installed our specially designed and customized MSS turnstiles at every level
- F. We installed biometric readers, time attendance, facilities booking system and full height turnstiles for the entire Nanyang Girl's High School.
- G. General Electric Oil and Gas (Baker Hughes) deployed our tripod turnstiles due to strict movement monitoring within their premises.