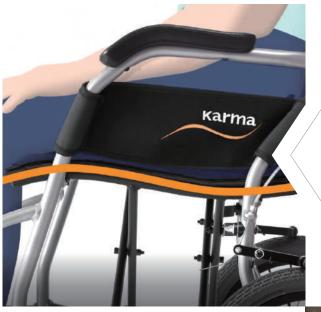

## Desk Armrests

The armrests are designed to allow the user to get closer to a desk-top.

Attendant-propelled wheel