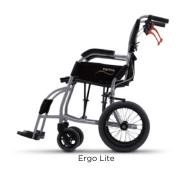

# Ergo Lite

## Reliable ultra-lightweight travel

The Ergo Lite is an ultra-lightweight wheelchair that weighs a mere 8.6 kg complete.

The compact design is ideal for transportation and storage. It is equipped with Karma's unique S-Ergo seating system. The Ergo Lite is an ideal choice for those who need a simple, lightweight wheelchair.