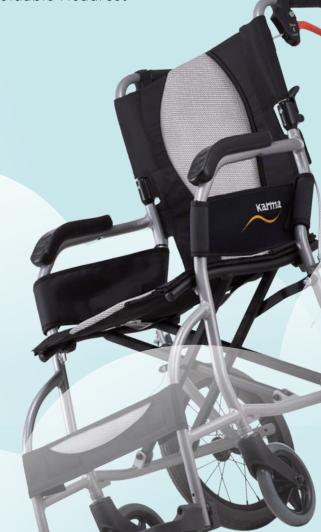

## Desk Armrests

The armrests are designed to allow the user to get closer to a desk-top.

Attendant-propelled wheel

## Push & Pull Brake System

The dual function braking system allows carers to slow or stop the wheelchair.

## Foldable Backrest and Frame

Allows for convenient storage and transportation. The foldable backrest and frame, makes storage and transport much easier.