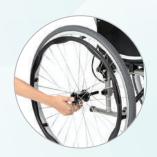

Quick Release Wheels Only for Ergo Lite 2

Frame Color

**Upholstery Color** 

r Gray & Black

Fran Lita

| Specifications                         | Ergo Lite     |  |
|----------------------------------------|---------------|--|
| Seat Width*<br>Seat Depth (inch)       | 16*17 / 18*17 |  |
| Effective<br>Seat Width (mm)           | 400 / 450     |  |
| Effective<br>Seat Depth (mm)           | 430           |  |
| F/R wheels (inch)                      | F: 6<br>R: 14 |  |
| Seat Surface Height at Front Edge (mm) | 480           |  |
| Backrest<br>Height (mm)                | 420           |  |
| Armrest<br>Height (mm)                 | 210           |  |
| Calf Length (mm)                       | 395-410       |  |
| Max. User<br>Weight (kg)               | 100           |  |