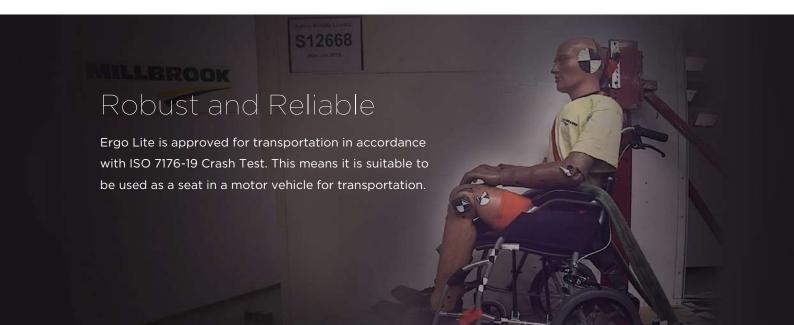

## Ultralight and Sturdy

We strive to make the caretaker's life easier. Weighing at a mere 8.6 kg, the ultralight weight lowers the risk of back injuries by reducing the physical effort required to lift it. Sturdy and safe, we believe it is the lightest crashed tested wheelchair available on the market.