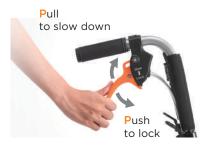

## Push & Pull Brake System

The dual function braking system allows carers to slow or stop the wheelchair.