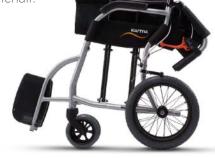

## Desk Armrests

The armrests are designed to allow the user to get closer to a desk-top.

Attendant-propelled wheel

## Foldable Backrest and Frame

Allows for convenient storage and transportation. The foldable backrest and frame, makes storage and transport much easier.