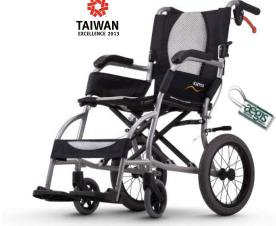

## Ultralight and Sturdy

We strive to make the caretaker's life easier. Weighing at a mere 8.6 kg, the ultralight weight lowers the risk of back injuries by reducing the physical effort required to lift it. Sturdy and safe, we believe it is the lightest crashed tested wheelchair available on the market.