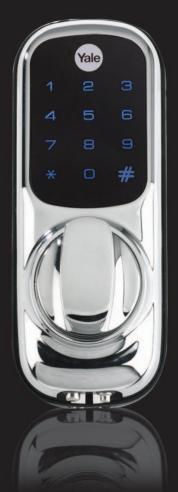

## Features

- Touch screen keypad
- Wireless & battery operated
- Retro-fits with most 60mm nightlatches
- Available with or without Yale Y3 nightlatch
- Simple to programme & change your 4 -12 digit PIN code
- User codes and setting remain if batteries are replaced
- Fake PIN feature keeps your PIN code hidden and safe
- Temporary PIN code for visitors so no need to reveal your main PIN code
- 3 minute lock out if the code is entered incorrectly 5 times
- Low battery indicator with emergency battery connection
- \* This lock should be fitted in conjunction with a Maximum Security BS3621 Mortice Lock to be Insurance Approved.

## Specification

- Front body measures 64mm W x 153mm H x 51mm D
- Operating temperature -15°c to 55°c
- IP55 Weather resistant

۲

- Cycle tested to 120,000 cycles
- Low power consumption unlocks up to 10,000 times with one set of 4 x AA batteries
- Blue backlit keypad for night time entry