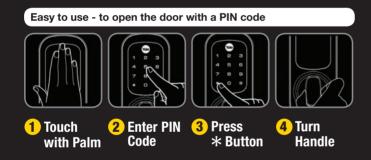

## Features

- Touch screen keypad
- Wireless & battery operated
- Retro-fits with most 60mm nightlatches
- Available with or without Yale Y3 nightlatch
- Simple to programme & change your 4 -12 digit PIN code
- User codes and setting remain if batteries are replaced
- Fake PIN feature keeps your PIN code hidden and safe
- Temporary PIN code for visitors so no need to reveal your main PIN code
- 3 minute lock out if the code is entered incorrectly 5 times
- Low battery indicator with emergency battery connection
- \* This lock should be fitted in conjunction with a Maximum Security BS3621 Mortice Lock to be Insurance Approved.