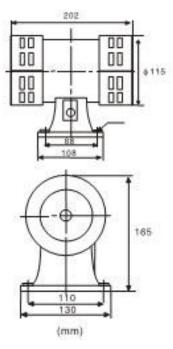

## Large Electromechanical siren MS-490

## **PERFORMANCE PARAMETER:**

Sound Rating: 113±2dB(A) @1M Electric Motor: 110V/220V/230V, AC, 50/60Hz IP Rating: IP44 Output Frequency: 1000Hz Single Tone Net Weight: 3.5Kg

## **DESCRIPTION:**

MS-490 is a small omnidirectional audible warning siren to indicate a dangerous or emergency situation. This model sirens are suitable for short duty cycle and not for continuous operation and produce a single tone sound and reach their specified operating frequency quickly. It is designed to be mainly used in various industrial environments, such as factory buildings, workshops, warehouses, mining industry, etc

## **DIMENSION:**