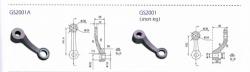

### PRIMA SPIDER SERIES



### PRIMA SPIDER SERIES

# PRIMA



GSR1 Routel





GSR2 Routel



| ROUTEL | allowable axial load for<br>single routel(N) | allowable radial load for<br>single routel(N) |
|--------|----------------------------------------------|-----------------------------------------------|
| GSR1   | 4500                                         | 2000                                          |
| GSR2   | 4500                                         | 2000                                          |

Countersunk Head

GSC Connector M 18 Screw



All these spider are available in stainless steel 316 or 304. Finish: Mirror / Hairline Available sizes: 150mm/160mm/200mm/210mm/220mm/250mm

# PRIMA

## PRIMA SPIDER SERIES

GS 200K - 1 A Glass Fin And Single Spider Assembly





GS 200K - 1 B Glass Fin Double Single Point Spider Assembly



8