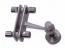

# PRIMA

GSR1 Routel

GSR2 Routel

| ROUTEL | allowable axial load for<br>single routel(N) | allowable radial load for<br>single routel(N) |
|--------|----------------------------------------------|-----------------------------------------------|
| GSR1   | 4500                                         | 2000                                          |
| GSR2   | 4500                                         | 2000                                          |