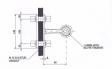

## PRIMA SPIDER SERIES

GS 200K - 1 A Glass Fin And Single Spider Assembly

GS 200K - 1 B Glass Fin Double Single Point Spider Assembly

8 8

GS 200K - 2 A Glass Fin And Single Spider Assembly

.

GS 200K - 2 B

Glass Fin Double Single Point Spider Assembly