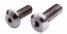

Countersunk Head

GSC Connector M 18 Screw

All these spider are available in stainless steel 316 or 304. Finish: Mirror / Hairline Available sizes: 150mm/160mm/200mm/210mm/220mm/250mm