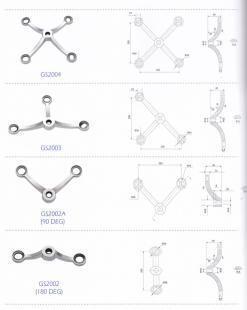

### PRIMA SPIDER SERIES



### PRIMA SPIDER SERIES

# PRIMA



GSR1 Routel





GSR2 Routel



| ROUTEL | allowable axial load for<br>single routel(N) | allowable radial load for<br>single routel(N) |
|--------|----------------------------------------------|-----------------------------------------------|
| GSR1   | 4500                                         | 2000                                          |
| GSR2   | 4500                                         | 2000                                          |

Countersunk Head

GSC Connector M 18 Screw



All these spider are available in stainless steel 316 or 304. Finish: Mirror / Hairline Available sizes: 150mm/160mm/200mm/210mm/220mm/250mm

# PRIMA

## PRIMA SPIDER SERIES

GS 200K - 1 A Glass Fin And Single Spider Assembly





GS 200K - 1 B Glass Fin Doub