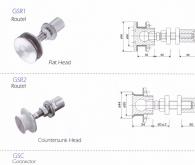

# PRIMA

GSR1 Routel

GSR2 Routel

| ROUTEL | allowable axial load for<br>single routel(N) | allowable radial load for<br>single routel(N) |
|--------|----------------------------------------------|-----------------------------------------------|
| GSR1   | 4500                                         | 2000                                          |
| GSR2   | 4500                                         | 2000                                          |

Countersunk Head

GSC Connector M 18 Screw

All these spider are available in stainless steel 316 or 304. Finish: Mirror / Hairline Available sizes: 150mm/160mm/200mm/210mm/220mm/250mm