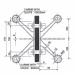

# PRIMA

GSR1 Routel

GSR2 Routel

| ROUTEL | allowable axial load for<br>single routel(N) | allowable radial load for<br>single routel(N) |
|--------|----------------------------------------------|-----------------------------------------------|
| GSR1   | 4500                                         | 2000                                          |
| GSR2   | 4500                                         | 2000                                          |

Countersunk Head

GSC Connector M 18 Screw

All these spider are available in stainless steel 316 or 304. Finish: Mirror / Hairline Available sizes: 150mm/160mm/200mm/210mm/220mm/250mm