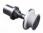

# PRIMA

GSR1 Routel

GSR2 Routel

| ROUTEL | allowable axial load for<br>single routel(N) | allowable radial load for<br>single routel(N) |
|--------|----------------------------------------------|-----------------------------------------------|
| GSR1   | 4500                                         | 2000                                          |
| GSR2   | 4500                                         | 2000                                          |