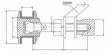

# PRIMA

GSR1 Routel

GSR2 Routel

| ROUTEL | allowable axial load for<br>single routel(N) | allowable radial load for<br>single routel(N) |
|--------|----------------------------------------------|-----------------------------------------------|
| GSR1   | 4500                                         | 2000                                          |
| GSR2   | 4500                                         | 2000                                          |