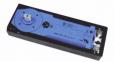

#### WP Floor Hinge FC 34

| Model          | 15NM      | ZONM       | 25NM       |
|----------------|-----------|------------|------------|
| Max.width(mm)  | Up to 800 | Up to 1000 | Up to 1200 |
| Spring Tension | Light     | Medium     | Heavy      |