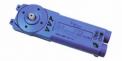

### VVP Floor Hinge Overhead Concealed

| Model          | 15NM      | 20NM       | 25NM       |
|----------------|-----------|------------|------------|
| Max.width(mm)  | Up to 800 | Up to 1000 | Up to 1200 |
| Spring Tension | Light     | Medium     | Heavy      |