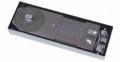

## VVP Floor Hinge FC 49(Heavy Duty)

| Model          | 30NM  |
|----------------|-------|
| Max.width(mm)  | 1500  |
| Spring Tension | Heavy |