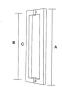

| HB111  | Material: Stainless Steel |        | Finish: Hairlin |  |
|--------|---------------------------|--------|-----------------|--|
| MODEL  | A                         | В(ф-ф) | C(Dia)          |  |
| HB111a | 600                       | 275    | 25 x 38         |  |
| HB111b | 900                       | 600    | 25 x 38         |  |
| HB111c | 1200                      | 900    | 25 x 38         |  |
| HBIIId | 1500                      | 1200   | 25 x 38         |  |
| HB111e | 1800                      | 1500   | 25 x 38         |  |
|        |                           |        |                 |  |