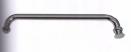

SS117

| MODEL    | \$\$117 |  |
|----------|---------|--|
| A        | 300     |  |
| B[\$-\$] | 275     |  |
| C(Dia)   | 25      |  |
| D        | 70      |  |

55717

|       |            | PITISH : WII       |                            |                                    |
|-------|------------|--------------------|----------------------------|------------------------------------|
| SS712 | SS712 - a  | SS712 - b          | 55712 - c                  | SS712 -d                           |
| 300   | 350        | 400                | 450                        | 500                                |
| 275   | 325        | 375                | 425                        | 475                                |
| 25    | 25         | 25                 | 25                         | 25                                 |
|       | 300<br>275 | 300 350<br>275 325 | 300 350 400<br>275 325 375 | 300 350 400 450<br>275 325 375 425 |