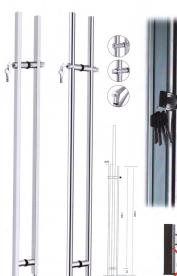

#### STAINLESS STEEL PULL HANDLE WITH KEY

HK82ASQ Door Handle

D:38mm x 25mm C-C: 805/1095mm L:2100mm

HK82A D:35mm

Door Handle

C-C: 805/1095mm L:2100mm

No need to squat down to open the glass door.

Glass Thickness: 8mm~15mm Finish: Polish Stainless Steel (PSS)

### STAINLESS STEEL PULL HANDLE WITH KEY

Big Handle with Lock No need to squat down to open the class door.

Material : Stainless Steel

HK82BSQ Door Handle with Key D: 38mm x 25mm C-C: 1125mm L: 1500mm HK82B Door Handle with Key D: 35mm C-C: 1125mm L: 1500mm