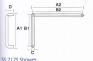

SS712S Hollow Shower

| A1  | AZ  | B1[0-0]                     | B2(0-0)     | C(Dia)          | D  |
|-----|-----|-----------------------------|-------------|-----------------|----|
| 300 | 450 | 275                         | 425         | 25 x 25         | 70 |
| 300 | 500 | 275                         | 475         | 25 x 25         | 70 |
|     | 300 | A1 A2<br>300 450<br>300 500 | 300 450 275 | 300 450 275 425 |    |

| MODEL      | A1  | AZ  | B1(0-0) | B2(0-0) | C(Dia) | D  |
|------------|-----|-----|---------|---------|--------|----|
| 557125-425 | 300 | 450 | 275     | 425     | 25     | 70 |
| 55712-475  | 300 | 500 | 275     | 475     | 25     | 70 |