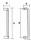

SS117

| MODEL    | \$\$117 |  |
|----------|---------|--|
| A        | 300     |  |
| B[\$-\$] | 275     |  |
| C(Dia)   | 25      |  |
| D        | 70      |  |

55717

|       |            | PITISH : WII       |                            |                                    |
|-------|------------|--------------------|----------------------------|------------------------------------|
| SS712 | SS712 - a  | SS712 - b          | 55712 - c                  | SS712 -d                           |
| 300   | 350        | 400                | 450                        | 500                                |
| 275   | 325        | 375                | 425                        | 475                                |
| 25    | 25         | 25                 | 25                         | 25                                 |
|       | 300<br>275 | 300 350<br>275 325 | 300 350 400<br>275 325 375 | 300 350 400 450<br>275 325 375 425 |