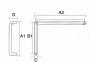

SS712S Hollow Shower

| A1  | AZ  | B1[0-0]                     | B2(0-0)     | C(Dia)          | D  |
|-----|-----|-----------------------------|-------------|-----------------|----|
| 300 | 450 | 275                         | 425         | 25 x 25         | 70 |
| 300 | 500 | 275                         | 475         | 25 x 25         | 70 |
|     | 300 | A1 A2<br>300 450<br>300 500 | 300 450 275 | 300 450 275 425 |    |

| MODEL      | A1  | AZ  | B1(0-0) | B2(0-0) | C(Dia) | D  |
|------------|-----|-----|---------|---------|--------|----|
| 557125-425 | 300 | 450 | 275     | 425     | 25     | 70 |
| 55712-475  | 300 | 500 | 275     | 475     | 25     | 70 |