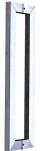

HB161

| MODEL  | HB161 | HB161A |
|--------|-------|--------|
| A      | 600   | 1000   |
| В[ф-ф] | 275   | 600    |
| C(Dia) | 38    | 38     |
| D      | 82    | 82     |

Glass Thickness:8mm~15mm Finish: Polish Stainless Steel (PSS)