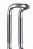

Glass Thickness: 8mm~15mm Finish: Polish Stainless Steel (PSS)

SS712 N

| MODEL  | SS712 N | SS712 N - a |
|--------|---------|-------------|
| A      | 300     | 400         |
| В(ф-ф) | 275     | 368         |
| C(Dia) | 25      | 32          |
| D      | 70      | 90          |
| E      | 80      | 160         |