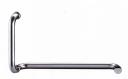

Glass Thickness: 8mm~15mm Finish: Polish Stainless Steel (PSS)

SS712 N

| MODEL  | SS712 N | SS712 N - a |
|--------|---------|-------------|
| A      | 300     | 400         |
| В(ф-ф) | 275     | 368         |
| C(Dia) | 25      | 32          |
| D      | 70      | 90          |
| E      | 80      | 160         |