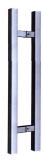

Glass Thickness: 8mm~15mm Finish: Polish Stainless Steel (PSS)

SS712 N

| MODEL  | SS712 N | SS712 N - a |
|--------|---------|-------------|
| A      | 300     | 400         |
| В(ф-ф) | 275     | 368         |
| C(Dia) | 25      | 32          |
| D      | 70      | 90          |
| E      | 80      | 160         |