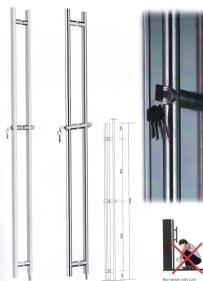

#### STAINLESS STEEL PULL HANDLE WITH KEY

HK82ASQ Door Handle

D:38mm x 25mm C-C: 805/1095mm L:2100mm

HK82A D:35mm

Door Handle

C-C: 805/1095mm L:2100mm

No need to squat down to open the glass door.

Glass Thickness: 8mm~15mm Finish: Polish Stainless Steel (PSS)

### STAINLESS STEEL PULL HANDLE WITH KEY

Big Handle with Lock No need to squat down to open the class door.

Material : Stainless Steel

HK82BSQ Door Handle with Key D: 38mm x 25mm C-C: 1125mm L: 1500mm HK82B Door Handle with Key D: 35mm C-C: 1125mm L: 1500mm