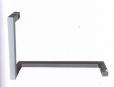

#### STAINLESS STEEL PULL HANDLE WITH KEY

HK82ASQ Door Handle

D:38mm x 25mm C-C: 805/1095mm L:2100mm

HK82A D:35mm

Door Handle

C-C: 805/1095mm L:2100mm

No need to squat down to open the glass door.

Glass Thickness: 8mm~15mm Finish: Polish Stainless Steel (PSS)

### STAINLESS STEEL PULL HANDLE WITH KEY

Big Handle with Lock No need to squat down to open the class door.

Material : Stainless Steel

HK82BSQ Door Handle with Key D: 38mm x 25mm C-C: 1125mm L: 1500mm HK82B Door Handle with Key D: 35mm C-C: 1125mm L: 1500mm