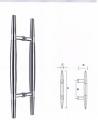

Glass Thickness: 8mm~15mm Finish: Polish Stainless Steel (PSS)

SS712 N

| MODEL  | SS712 N | SS712 N - a |
|--------|---------|-------------|
| A      | 300     | 400         |
| В(ф-ф) | 275     | 368         |
| C(Dia) | 25      | 32          |
| D      | 70      | 90          |
| E      | 80      | 160         |

| 712 CT |          |                |                |
|--------|----------|----------------|----------------|
| MODEL  | SS712 C1 | \$\$712 C1 - a | \$\$712 C1 - b |
| A      | 300      | 350            | 400            |
| В[ф-ф] | 275      | 318            | 368            |
| C(Dia) | 25       | 32             | 32             |
|        | 71       | 03             | 02             |

CC712 C2

| 18 | MODEL  | SS712 C2 | SS712 C2 a | SS712 C2 b |
|----|--------|----------|------------|------------|
|    | A      | 300      | 400        | 450        |
|    | В[ф-ф] | 275      | 375        | 425        |
|    | C(Dia) | 76       | 76         | 76         |
|    | n      | 200      | 26         | 16         |

| MODEL  | SS712 C3 | SS712 C3 a |
|--------|----------|------------|
| A      | 300      | 400        |
| B(0-01 | 275      | 375        |
| C(Dla) | 76       | 76         |
| D      | 25       | 25         |