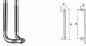

#### STAINLESS STEEL PULL HANDLE WITH KEY

HK82ASQ Door Handle

D:38mm x 25mm C-C: 805/1095mm L:2100mm

HK82A D:35mm

Door Handle

C-C: 805/1095mm L:2100mm

No need to squat down to open the glass door.

Glass Thickness: 8mm~15mm Finish: Polish Stainless Steel (PSS)