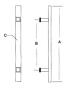

SS117

| MODEL    | \$\$117 |  |
|----------|---------|--|
| A        | 300     |  |
| B[\$-\$] | 275     |  |
| C(Dia)   | 25      |  |
| D        | 70      |  |

55717

|       |            | PITISH : WII       |                            |                                    |
|-------|------------|--------------------|----------------------------|------------------------------------|
| SS712 | SS712 - a  | SS712 - b          | 55712 - c                  | SS712 -d                           |
| 300   | 350        | 400                | 450                        | 500                                |
| 275   | 325        | 375                | 425                        | 475                                |
| 25    | 25         | 25                 | 25                         | 25                                 |
|       | 300<br>275 | 300 350<br>275 325 | 300 350 400<br>275 325 375 | 300 350 400 450<br>275 325 375 425 |