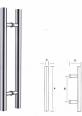

#### STAINLESS STEEL PULL HANDLE WITH KEY

HK82ASQ Door Handle

D:38mm x 25mm C-C: 805/1095mm L:2100mm

HK82A D:35mm

Door Handle

C-C: 805/1095mm L:2100mm

No need to squat down to open the glass door.

Glass Thickness: 8mm~15mm Finish: Polish Stainless Steel (PSS)

### STAINLESS STEEL PULL HANDLE WITH KEY

Big Handle with Lock No need to squat down to open the class door.

Material : Stainless Steel

HK82BSQ Door Handle with Key D: 38mm x 25mm C-C: 1125mm L: 1500mm HK82B Door Handle with Key D: 35mm C-C: 1125mm L: 1500mm