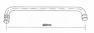

HB161

| MODEL  | HB161 | HB161A |
|--------|-------|--------|
| A      | 600   | 1000   |
| В[ф-ф] | 275   | 600    |
| C(Dia) | 38    | 38     |
| D      | 82    | 82     |

Glass Thickness:8mm~15mm Finish: Polish Stainless Steel (PSS)