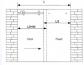

#### INSTALLING GLASS

11.5 / 12mm

\*The distance for clamp fixing for track.wall fixing: 1.Weight 80kg:max-distance between the clamps= 1/2 the width of the door;

- Weight 80kg-120kg:max-distance between the clamps=1/3 the width of the door;
- Weight 120kg-150kg:max-distance between the clamps=1/4 the width of the door;

#### Technological data

| Daylight opening | Entry width | Door width  | Tube length |
|------------------|-------------|-------------|-------------|
| 910-1010mm       | 800-900mm   | 880-980mm   | 2038mm      |
| 1010-1110mm      | 900-1000mm  | 980-1080mm  | 2238mm      |
| 1110-1210mm      | 1000-1100mm | 1080-1180mm | 2438mm      |
| 1210-1310mm      | 1100-1200mm | 1180-1280mm | 2638mm      |

W=overpanel width W=sidelight width W=door width