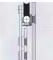

#### INSTALLING GLASS

11.5 / 12mm

\*The distance for clamp fixing for track.wall fixing: 1.Weight 80kg:max-distance between the clamps= 1/2 the width of the door;

- Weight 80kg-120kg:max-distance between the clamps=1/3 the width of the door;
- Weight 120kg-150kg:max-distance between the clamps=1/4 the width of the door;