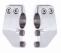

# PRIMA<sup>™</sup>

SLD 001 ( DOOR ) TOP ROLLER

SLD 005

FLOOR GUIDE

SLD 002 (TRACK) CENTRE FIXED

SLD 003 ( DOOR ) BOTTOM ROLLER

SLD 004

DOOR STOPPER