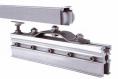

### SLF FRAMELESS FOLDING DOOR SYSTEM

MAXIMUM WEIGHT Per Panel : 90 KGS

SLE-011 Side Hinge Roller

SLE-016

SLF-012 Mid Bottom Guide

SLE-006 Mid Hinge

SLF-017 Side Bottom Guide

SLF-014 Side Bottom Guide

#### SLE-015 S/S Bottom Track

SLE -001 Aluminium Top Track

SLE-010 Mid Hinge Wt Roller

SLF-013 Mid Hinge Wt Stopper

SLF-018 RH SLE-0181H Side Hinge Bottom Wt Stopper

SLA 002 Sliding Door Handle

SLA 002KD Sliding Door Handle with Key ( Glass to Glass )