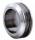

### **SLC** SLIDING DOOR SYSTEM

SLC 1A

Siding Door Roller Max.Glass weight:150kg

Finish

SLC 2

Clamp for pipe connection with wall Material : Stainless Steel 304

SLC 3

Clamp for pipe connection with Top Panel Material : Stainless Steel 304