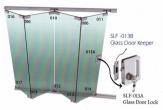

### SLF FRAMELESS FOLDING DOOR SYSTEM

MAXIMUM WEIGHT Per Panel : 90 KGS

SLE-011 Side Hinge Roller

SLE-016

SLF-012 Mid Bottom Guide

SLE-006 Mid Hinge

SLF-017 Side Bottom Guide

SLF-014 Side Bottom Guide

#### SLE-015 S/S Bottom Track

SLE -001 Aluminium Top Track

SLE-010 Mid Hinge Wt Roller

SLF-013 Mid Hinge Wt Stopper

SLF-018 RH SLE-0181H Side Hinge Bottom Wt Stopper

SLA 002 Sliding Door Handle

SLA 002KD Sliding Door Handle with Key ( Glass to Glass )