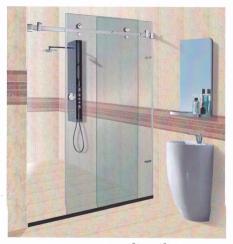

### **SLC** SLIDING DOOR SYSTEM

SLC 1A

Siding Door Roller Max.Glass weight:150kg

Finish

SLC 2

Clamp for pipe connection with wall Material : Stainless Steel 304

SLC 3

Clamp for pipe connection with Top Panel Material : Stainless Steel 304