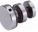

### **SLC** SLIDING DOOR SYSTEM

SLC 1A

Siding Door Roller Max.Glass weight:150kg

Finish

SLC 2

Clamp for pipe connection with wall Material : Stainless Steel 304

SLC 3

Clamp for pipe connection with Top Panel Material : Stainless Steel 304