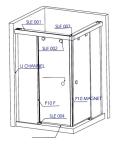

### SLF FRAMELESS FOLDING DOOR SYSTEM

MAXIMUM WEIGHT Per Panel : 90 KGS

SLE-011 Side Hinge Roller

SLE-016

SLF-012 Mid Bottom Guide

SLE-006 Mid Hinge

SLF-017 Side Bottom Guide

SLF-014 Side Bottom Guide

#### SLE-015 S/S Bottom Track

SLE -001 Aluminium Top Track

SLE-010 Mid Hinge Wt Roller

SLF-013 Mid Hinge Wt Stopper

SLF-018 RH SLE-0181H Side Hinge Bottom Wt Stopper

SLA 002 Sliding Door Handle

SLA 002KD Sliding Door Handle with Key ( Glass to Glass )

SLA 002KS Sliding Door Handle with Key ( Glass to Wall )