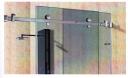

### **SLC** SLIDING DOOR SYSTEM

SLC 1A

Siding Door Roller Max.Glass weight:150kg

Finish

SLC 2

Clamp for pipe connection with wall Material : Stainless Steel 304

SLC 3

Clamp for pipe connection with Top Panel Material : Stainless Steel 304

# **PRIMA**<sup>™</sup>

SLC 4 R/L

SLC 7

SLC 8

ind Caps for Tube daterial - Stainless Steel 30

Finish : SS

SLC 9

End Caps for tube Material : Stainless Steel 304

Finish : S

SLC 83 T

Installation Tool Material : Stainless Steel 304

inish : SS

SLC 25 TUBES

Tube Size : 3.0 mtr or 6.0 mtr N

Material : Stainless :

Finish : 5

#### SLC 10

Double Clamp for Pipe Material : Stainless Steel 304 Finit

SLC 11

Double Clamp for Pipe Material : Stainless Steel 304 Finis

SLC12

Clamp for pipe Material : Stainless Steel 304 Finish

SLC 13

025.4

Adjustable Single Clamp Material : Stainless Steel 304