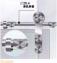

### SLF FRAMELESS FOLDING DOOR SYSTEM

MAXIMUM WEIGHT Per Panel : 90 KGS

SLE-011 Side Hinge Roller

SLE-016

SLF-012 Mid Bottom Guide

SLE-006 Mid Hinge

SLF-017 Side Bottom Guide

SLF-014 Side Bottom Guide

#### SLE-015 S/S Bottom Track

SLE -001 Aluminium Top Track

SLE-010 Mid Hinge Wt Roller

SLF-013 Mid Hinge Wt Stopper

SLF-018 RH SLE-0181H Side Hinge Bottom Wt Stopper

SLA 002 Sliding Door Handle

SLA 002KD Sliding Door Handle with Key ( Glass to Glass )