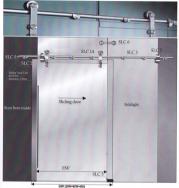

### **SLC** SLIDING DOOR SYSTEM

SLC 1A

Siding Door Roller Max.Glass weight:150kg

Finish

SLC 2

Clamp for pipe connection with wall Material : Stainless Steel 304

SLC 3

Clamp for pipe connection with Top Panel Material : Stainless Steel 304

# **PRIMA**<sup>™</sup>

SLC 4 R/L

SLC 7

SLC 8

ind Caps for Tube daterial - Stainless Steel 30

Finish : SS

SLC 9

End Caps for tube Material : Stainless Steel 304

Finish : S

SLC 83 T

Installation Tool Material : Stainless Steel 304

inish : SS

SLC 25 TUBES

Tube Size : 3.0 mtr or 6.0 mtr N

Material : Stainless :

Finish : 5