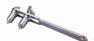

### **SLC** SLIDING DOOR SYSTEM

SLC 1A

Siding Door Roller Max.Glass weight:150kg

Finish

SLC 2

Clamp for pipe connection with wall Material : Stainless Steel 304

SLC 3

Clamp for pipe connection with Top Panel Material : Stainless Steel 304