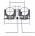

### SLF FRAMELESS FOLDING DOOR SYSTEM

MAXIMUM WEIGHT Per Panel : 90 KGS

SLE-011 Side Hinge Roller

SLE-016

SLF-012 Mid Bottom Guide

SLE-006 Mid Hinge

SLF-017 Side Bottom Guide

SLF-014 Side Bottom Guide

#### SLE-015 S/S Bottom Track

SLE -001 Aluminium Top Track

SLE-010 Mid Hinge Wt Roller

SLF-013 Mid Hinge Wt Stopper

SLF-018 RH SLE-0181H Side Hinge Bottom Wt Stopper

SLA 002 Sliding Door Handle

SLA 002KD Sliding Door Handle with Key ( Glass to Glass )