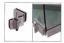

### **SLC** SLIDING DOOR SYSTEM

SLC 1A

Siding Door Roller Max.Glass weight:150kg

Finish

SLC 2

Clamp for pipe connection with wall Material : Stainless Steel 304

SLC 3

Clamp for pipe connection with Top Panel Material : Stainless Steel 304