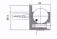

#### INSTALLING GLASS

11.5 / 12mm

\*The distance for clamp fixing for track.wall fixing: 1.Weight 80kg:max-distance between the clamps= 1/2 the width of the door;

- Weight 80kg-120kg:max-distance between the clamps=1/3 the width of the door;
- Weight 120kg-150kg:max-distance between the clamps=1/4 the width of the door;