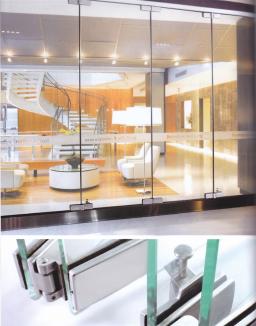

### ${\bf SLG}$ frameless folding door system

### SLF FRAMELESS FOLDING DOOR SYSTEM

MAXIMUM WEIGHT Per Panel : 90 KGS

SLE-011 Side Hinge Roller

SLE-016

SLF-012 Mid Bottom Guide

SLE-006 Mid Hinge

SLF-017 Side Bottom Guide

SLF-014 Side Bottom Guide