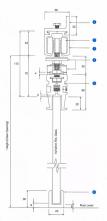

### **SLC** SLIDING DOOR SYSTEM

SLC 1A

Siding Door Roller Max.Glass weight:150kg

Finish

SLC 2

Clamp for pipe connection with wall Material : Stainless Steel 304

SLC 3

Clamp for pipe connection with Top Panel Material : Stainless Steel 304

# **PRIMA**<sup>™</sup>

SLC 4 R/L

SLC 7

SLC 8

ind Caps for Tube daterial - Stainless Steel 30

Finish : SS

SLC 9

End Caps for tube Material : Stainless Steel 304

Finish : S

SLC 83 T

Installation Tool Material : Stainless Steel 304

inish : SS

SLC 25 TUBES

Tube Size : 3.0 mtr or 6.0 mtr N

Material : Stainless :

Finish : 5