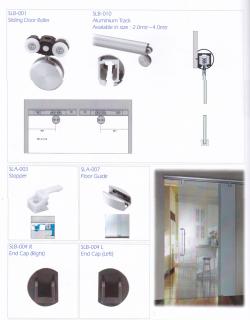

# PRIMA<sup>™</sup>

SLD 001 ( DOOR ) TOP ROLLER

SLD 005

FLOOR GUIDE

SLD 002 (TRACK) CENTRE FIXED

SLD 003 ( DOOR ) BOTTOM ROLLER

SLD 004

DOOR STOPPER

SLD 006

END CAP

SLD 007 I SHAPE CORNER BRACKET

SLA ~ 002 SHOWER DOOR KNOBS

069 🔳