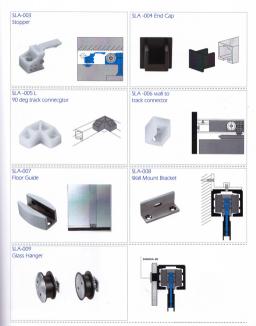

# PRIMA

# PRIMA<sup>™</sup>

SLD 001 ( DOOR ) TOP ROLLER

SLD 005

FLOOR GUIDE

SLD 002 (TRACK) CENTRE FIXED

SLD 003 ( DOOR ) BOTTOM ROLLER

SLD 004

DOOR STOPPER

SLD 006

END CAP

SLD 007 I SHAPE CORNER BRACKET

SLA ~ 002 SHOWER DOOR KNOBS

069 🔳

# **PRIMA**<sup>TM</sup>

SLE 001

SLE 003 HANDLE KNOB

SLE 004 FLOOR GUIDE

SLE 005 CORNER LBRACKET SLE 006 BRACKET WT STOPPER SLE 007 L CORNER CONNECTOR

U CHANNEL

ANGLE BRACKET