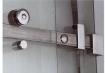

### **SLC** SLIDING DOOR SYSTEM

SLC 1A

Siding Door Roller Max.Glass weight:150kg

Finish

SLC 2

Clamp for pipe connection with wall Material : Stainless Steel 304

SLC 3

Clamp for pipe connection with Top Panel Material : Stainless Steel 304

# **PRIMA**<sup>™</sup>

SLC 4 R/L

SLC 7

SLC 8

ind Caps for Tube daterial - Stainless Steel 30

Finish : SS

SLC 9

End Caps for tube Material : Stainless Steel 304

Finish : S

SLC 83 T

Installation Tool Material : Stainless Steel 304

inish : SS

SLC 25 TUBES

Tube Size : 3.0 mtr or 6.0 mtr N

Material : Stainless :

Finish : 5