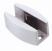

### **SLC** SLIDING DOOR SYSTEM

SLC 1A

Siding Door Roller Max.Glass weight:150kg

Finish

SLC 2

Clamp for pipe connection with wall Material : Stainless Steel 304

SLC 3

Clamp for pipe connection with Top Panel Material : Stainless Steel 304