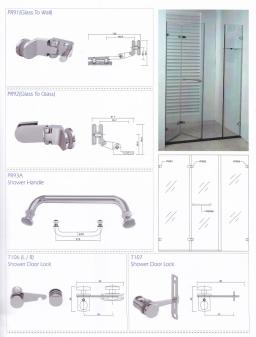

# **PRIMA**<sup>TM</sup>

SLE 001

SLE 003 HANDLE KNOB

SLE 004 FLOOR GUIDE

SLE 005 CORNER LBRACKET SLE 006 BRACKET WT STOPPER SLE 007 L CORNER CONNECTOR

U CHANNEL

ANGLE BRACKET

#### SLE-015 S/S Bottom Track

SLE -001 Aluminium Top Track

SLE-010 Mid Hinge Wt Roller

SLF-013 Mid Hinge Wt Stopper

SLF-018 RH SLE-0181H Side Hinge Bottom Wt Stopper

SLA 002 Sliding Door Handle

SLA 002KD Sliding Door Handle with Key ( Glass to Glass )

SLA 002KS Sliding Door Handle with Key ( Glass to Wall )