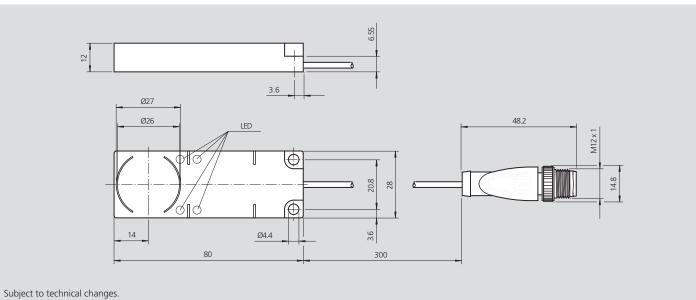

## **Technical features**

- Protection class IP67
- Connection Plug connector M12 x 1
- IO-Link interface V1.1 (COM 3)
- Read / write distance 0 55 mm
- Dimensions 80 x 28 mm
- Operating frequency 13.56 Mhz

**Mechanical data** 

IP67

Connector M12 x 1

**Protection class** 

Connection