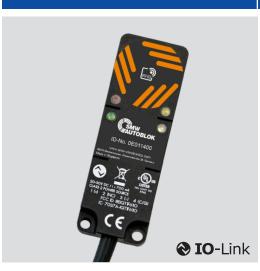

## **Read / write unit**

## **Application/customer benefits**

- RFID read/write stations with IO-Link interface
- Frequency range 13.56 MHz according to standard ISO15693
- The unit supports transponders according to standard ISO 15693
- Plug and Play Easy integration
- Proven and flexible recognition system
- LEDs for function display
- Particularly flat design
- Mountable on metal

## **Technical features**

- Protection class IP67
- Connection Plug connector M12 x 1
- IO-Link interface V1.1 (COM 3)
- Read / write distance 0 55 mm
- Dimensions 80 x 28 mm
- Operating frequency 13.56 Mhz