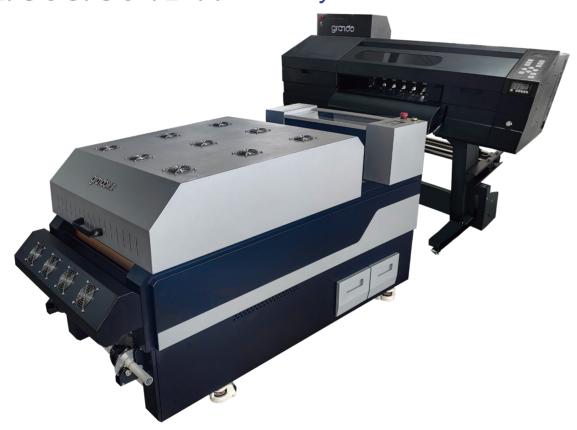

# T-shirt Digital Heat Transfer Systems

GD-602/603/604DTF Belt Systems Power Shaker Machine

Grando Transfer Pigment Ink

| * Dual/Three I3200 Print Heads Speed |         |  |
|--------------------------------------|---------|--|
| 360x1800dpi - 4pass                  | 10 m²/h |  |
| 720x1200dpi - 6pass                  | 7 m²/h  |  |

## Technical Specifications

| Model                                                 | GD-602/603/604DTF                                                                           |
|-------------------------------------------------------|---------------------------------------------------------------------------------------------|
| Print Head                                            | I3200 Print Heads (2/3/4 Optional)                                                          |
| Printing Technology                                   | Piezoelectric Inkjet                                                                        |
| Acceptable Media Width Thickness                      | 24.4 in.(620 mm) Maximum 39 mil(1 mm)                                                       |
| Printing Width                                        | 23.9 in.(600 mm)                                                                            |
| Type Ink Cartridges Capacity Color                    | Transfer Pigment Ink  Continual Ink Supply System ( 220ML )  CMYK+W/CMYK,FY,FM,LC,LM+W (3H) |
| Speed                                                 | 4 Pass (360*1800dpi) 10 m²/ħ<br>6 Pass (720*1200dpi) 7 m²/ħ                                 |
| Applicable Media                                      | Transfer film                                                                               |
| Color Manage                                          | ICC or density curve                                                                        |
| Media Heating System                                  | Powder & color fixing machine                                                               |
| Interface                                             | RJ-45/LAN                                                                                   |
| RIP Software                                          | Main top                                                                                    |
| Power Supply                                          | 50HZ/60HZ,220V/110V/10A                                                                     |
| Environment Tempera Humidity                          | ure 10 C to 38 C<br>40% to 70%                                                              |
| Printer Dimensions (with stand)<br>Printer Dimensions | L1620mm'W620mm'H1280mm<br>L1700mm'W700mm'H720mm                                             |
| Weight                                                | G.W: 230kg N.W: 180kg                                                                       |