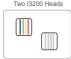

# T-shirt Digital Heat Transfer Systems

GD-602/603/604DTF Belt Systems Power Shaker Machine

Grando Transfer Pigment Ink

| * Dual/Three I3200 Print Heads Speed |         |  |
|--------------------------------------|---------|--|
| 360x1800dpi - 4pass                  | 10 m²/h |  |
| 720x1200dpi - 6pass                  | 7 m²/h  |  |

## Technical Specifications

| Model                                                 | GD-602/603/604DTF                                                                           |
|-------------------------------------------------------|---------------------------------------------------------------------------------------------|
| Print Head                                            | I3200 Print Heads (2/3/4 Optional)                                                          |
| Printing Technology                                   | Piezoelectric Inkjet                                                                        |
| Acceptable Media Width Thickness                      | 24.4 in.(620 mm) Maximum 39 mil(1 mm)                                                       |
| Printing Width                                        | 23.9 in.(600 mm)                                                                            |
| Type Ink Cartridges Capacity Color                    | Transfer Pigment Ink  Continual Ink Supply System ( 220ML )  CMYK+W/CMYK,FY,FM,LC,LM+W (3H) |
| Speed                                                 | 4 Pass (360*1800dpi) 10 m²/ħ<br>6 Pass (720*1200dpi) 7 m²/ħ                                 |
| Applicable Media                                      | Transfer film                                                                               |
| Color Manage                                          | ICC or density curve                                                                        |
| Media Heating System                                  | Powder & color fixing machine                                                               |
| Interface                                             | RJ-45/LAN                                                                                   |
| RIP Software                                          | Main top                                                                                    |
| Power Supply                                          | 50HZ/60HZ,220V/110V/10A                                                                     |
| Environment Tempera Humidity                          | ure 10 C to 38 C<br>40% to 70%                                                              |
| Printer Dimensions (with stand)<br>Printer Dimensions | L1620mm'W620mm'H1280mm<br>L1700mm'W700mm'H720mm                                             |
| Weight                                                | G.W: 230kg N.W: 180kg                                                                       |