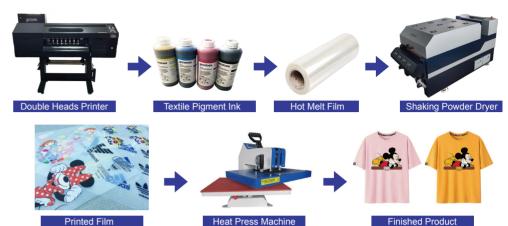

# T-shirt Digital Heat Transfer Systems

GD-602/603/604DTF Belt Systems Power Shaker Machine

Grando Transfer Pigment Ink

| * Dual/Three I3200 Print Heads Speed |         |  |
|--------------------------------------|---------|--|
| 360x1800dpi - 4pass                  | 10 m²/h |  |
| 720x1200dpi - 6pass                  | 7 m²/h  |  |

## Technical Specifications

| Model                                                 | GD-602/603/604DTF                                                                           |
|-------------------------------------------------------|---------------------------------------------------------------------------------------------|
| Print Head                                            | I3200 Print Heads (2/3/4 Optional)                                                          |
| Printing Technology                                   | Piezoelectric Inkjet                                                                        |
| Acceptable Media Width Thickness                      | 24.4 in.(620 mm) Maximum 39 mil(1 mm)                                                       |
| Printing Width                                        | 23.9 in.(600 mm)                                                                            |
| Type Ink Cartridges Capacity Color                    | Transfer Pigment Ink  Continual Ink Supply System ( 220ML )  CMYK+W/CMYK,FY,FM,LC,LM+W (3H) |
| Speed                                                 | 4 Pass (360*1800dpi) 10 m²/ħ<br>6 Pass (720*1200dpi) 7 m²/ħ                                 |
| Applicable Media                                      | Transfer film                                                                               |
| Color Manage                                          | ICC or density curve                                                                        |
| Media Heating System                                  | Powder & color fixing machine                                                               |
| Interface                                             | RJ-45/LAN                                                                                   |
| RIP Software                                          | Main top                                                                                    |
| Power Supply                                          | 50HZ/60HZ,220V/110V/10A                                                                     |
| Environment Tempera Humidity                          | ure 10 C to 38 C<br>40% to 70%                                                              |
| Printer Dimensions (with stand)<br>Printer Dimensions | L1620mm'W620mm'H1280mm<br>L1700mm'W700mm'H720mm                                             |
| Weight                                                | G.W: 230kg N.W: 180kg                                                                       |

## Shaking Powder and Color Fix Machine

| Model                     | H650/H6501                                                                                                                                                                                                            |
|---------------------------|-----------------------------------------------------------------------------------------------------------------------------------------------------------------------------------------------------------------------|
| Media Width               | 0-600mm                                                                                                                                                                                                               |
| Applicable Media          | Nylon, Chemical Fiber, Cotton, Leather, Swimwear, Wetsuit, PVC, EVA, etc.                                                                                                                                             |
| Powder Control            | Powder Shake Control, Powder Control, Powder Direction And Volume Control                                                                                                                                             |
| Heating & Drying Function | Multi-stage Heating System, Drying, Cold Air Fan Function                                                                                                                                                             |
| Rewind Function           | Automatic Induction Winding                                                                                                                                                                                           |
| Electrical Parameters     | Rated Voltage: 220V Rated Current: 20A Rated Power: 3.42KW Power Consumption: 1KW-2.5KW                                                                                                                               |
| Packing Size & Weight     | Standard With 2 Heads:         1800*1130*1150mm         Standard With 4 Heads:         2100*1120*1140mm           G.W:         290kg         N.W:         240kg         G.W:         300kg         N.W:         200kg |