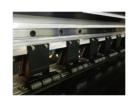

### Cotton T-shirt Print

Imported mute guide rail, low noise and high precision.

Stable bulk system ensures amazing printing speed.

High-performance take up device, suitable for various media.

High quality hot melt powder, can be used repeatedly.

With belt system, you can cut off files, while printing. Since the film is fed by air suction system.

Efficient powder shaking device, powder shaking is clean.

THK high-precision mute rail.

External power supply, intelligent rolling system.