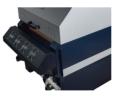

## Shaking Powder and Color Fix Machine

| Model                     | H650/H6501                                                                                                                                                                                                            |
|---------------------------|-----------------------------------------------------------------------------------------------------------------------------------------------------------------------------------------------------------------------|
| Media Width               | 0-600mm                                                                                                                                                                                                               |
| Applicable Media          | Nylon, Chemical Fiber, Cotton, Leather, Swimwear, Wetsuit, PVC, EVA, etc.                                                                                                                                             |
| Powder Control            | Powder Shake Control, Powder Control, Powder Direction And Volume Control                                                                                                                                             |
| Heating & Drying Function | Multi-stage Heating System, Drying, Cold Air Fan Function                                                                                                                                                             |
| Rewind Function           | Automatic Induction Winding                                                                                                                                                                                           |
| Electrical Parameters     | Rated Voltage: 220V Rated Current: 20A Rated Power: 3.42KW Power Consumption: 1KW-2.5KW                                                                                                                               |
| Packing Size & Weight     | Standard With 2 Heads:         1800*1130*1150mm         Standard With 4 Heads:         2100*1120*1140mm           G.W:         290kg         N.W:         240kg         G.W:         300kg         N.W:         200kg |