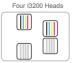

# T-shirt Digital Heat Transfer Systems

GD-602/603/604DTF Belt Systems Power Shaker Machine

Grando Transfer Pigment Ink

| * Dual/Three I3200 Print Heads Speed |         |  |
|--------------------------------------|---------|--|
| 360x1800dpi - 4pass                  | 10 m²/h |  |
| 720x1200dpi - 6pass                  | 7 m²/h  |  |

## Technical Specifications

| Model                                                 | GD-602/603/604DTF                                                                           |
|-------------------------------------------------------|---------------------------------------------------------------------------------------------|
| Print Head                                            | I3200 Print Heads (2/3/4 Optional)                                                          |
| Printing Technology                                   | Piezoelectric Inkjet                                                                        |
| Acceptable Media Width Thickness                      | 24.4 in.(620 mm) Maximum 39 mil(1 mm)                                                       |
| Printing Width                                        | 23.9 in.(600 mm)                                                                            |
| Type Ink Cartridges Capacity Color                    | Transfer Pigment Ink  Continual Ink Supply System ( 220ML )  CMYK+W/CMYK,FY,FM,LC,LM+W (3H) |
| Speed                                                 | 4 Pass (360*1800dpi) 10 m²/ħ<br>6 Pass (720*1200dpi) 7 m²/ħ                                 |
| Applicable Media                                      | Transfer film                                                                               |
| Color Manage                                          | ICC or density curve                                                                        |
| Media Heating System                                  | Powder & color fixing machine                                                               |
| Interface                                             | RJ-45/LAN                                                                                   |
| RIP Software                                          | Main top                                                                                    |
| Power Supply                                          | 50HZ/60HZ,220V/110V/10A                                                                     |
| Environment Tempera Humidity                          | ure 10 C to 38 C<br>40% to 70%                                                              |
| Printer Dimensions (with stand)<br>Printer Dimensions | L1620mm'W620mm'H1280mm<br>L1700mm'W700mm'H720mm                                             |
| Weight                                                | G.W: 230kg N.W: 180kg                                                                       |