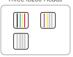

# T-shirt Digital Heat Transfer Systems

GD-602/603/604DTF Belt Systems Power Shaker Machine

Grando Transfer Pigment Ink

| * Dual/Three I3200 Print Heads Speed |         |  |
|--------------------------------------|---------|--|
| 360x1800dpi - 4pass                  | 10 m²/h |  |
| 720x1200dpi - 6pass                  | 7 m²/h  |  |

## Technical Specifications

| Model                                                 | GD-602/603/604DTF                                                                           |
|-------------------------------------------------------|---------------------------------------------------------------------------------------------|
| Print Head                                            | I3200 Print Heads (2/3/4 Optional)                                                          |
| Printing Technology                                   | Piezoelectric Inkjet                                                                        |
| Acceptable Media Width Thickness                      | 24.4 in.(620 mm) Maximum 39 mil(1 mm)                                                       |
| Printing Width                                        | 23.9 in.(600 mm)                                                                            |
| Type Ink Cartridges Capacity Color                    | Transfer Pigment Ink  Continual Ink Supply System ( 220ML )  CMYK+W/CMYK,FY,FM,LC,LM+W (3H) |
| Speed                                                 | 4 Pass (360*1800dpi) 10 m²/ħ<br>6 Pass (720*1200dpi) 7 m²/ħ                                 |
| Applicable Media                                      | Transfer film                                                                               |
| Color Manage                                          | ICC or density curve                                                                        |
| Media Heating System                                  | Powder & color fixing machine                                                               |
| Interface                                             | RJ-45/LAN                                                                                   |
| RIP Software                                          | Main top                                                                                    |
| Power Supply                                          | 50HZ/60HZ,220V/110V/10A                                                                     |
| Environment Tempera Humidity                          | ure 10 C to 38 C<br>40% to 70%                                                              |
| Printer Dimensions (with stand)<br>Printer Dimensions | L1620mm'W620mm'H1280mm<br>L1700mm'W700mm'H720mm                                             |
| Weight                                                | G.W: 230kg N.W: 180kg                                                                       |