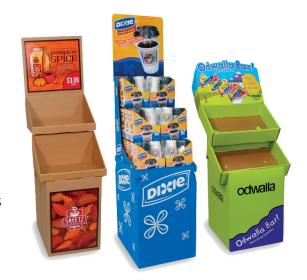

Box & Display from SAi is the ideal product for print businesses looking to profit from display and packaging product offerings. Box & Display includes hundreds of ready-to-use three-dimensional designs for folding carton, corrugated cardboard and sandwich material for free standing and POP displays.

#### **COMPREHENSIVE LIBRARIES**

- Display designs
- Packaging/box designs
- ECMA & FEFCO templates
- POP displays