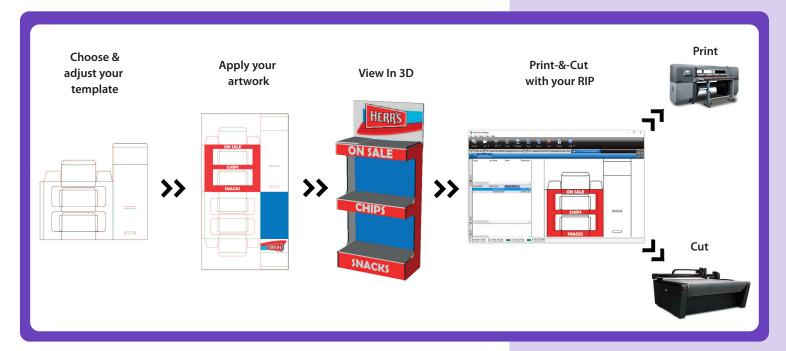

# **FAST, EASY DESIGN**

- Select from a library of ready-to-use display and box templates
- Re-purpose the easy-to-adjust templates in seconds
- Including popular ECMA and FEFCO box templates

### ANIMATED 3D FOLDING VIEW

- View your designs from all sides in full 3D
- Animate the folding elements separately or together
- Catch mistakes before going to production

#### SEND AS 3D PDF TO CUSTOMERS FOR REVIEW

- Export your design to an interactive 3D PDF
- View in any PDF-viewer (with 3D support)
- Allows full 3D rotation of package/box

**POWERED BY FLEXI** | Box & Display integrates with Flexi's easy-to-use Designer interface. Benefit from Flexi's popular design tools and easily add text, logos, ready-made artwork and other design elements.

#### **PRODUCTION**

- Print with any RIP
- Cut with any cutting software
- Save to popular file formats (PDF, AI, EPS, PSD, JPG, TIF, ...)

Runs on Windows 10, 8 and 7