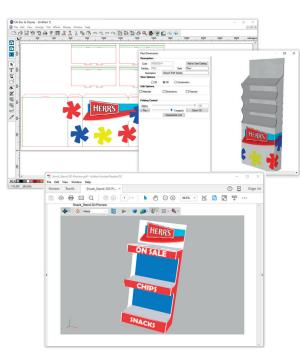

# **FAST, EASY DESIGN**

- Select from a library of ready-to-use display and box templates
- Re-purpose the easy-to-adjust templates in seconds
- Including popular ECMA and FEFCO box templates

### ANIMATED 3D FOLDING VIEW

- View your designs from all sides in full 3D
- Animate the folding elements separately or together
- Catch mistakes before going to production

#### SEND AS 3D PDF TO CUSTOMERS FOR REVIEW

- Export your design to an interactive 3D PDF
- View in any PDF-viewer (with 3D support)
- Allows full 3D rotation of package/box

**POWERED BY FLEXI** | Box & Display integrates with Flexi's easy-to-use Designer interface. Benefit from Flexi's popular design tools and easily add text, logos, ready-made artwork and other design elements.