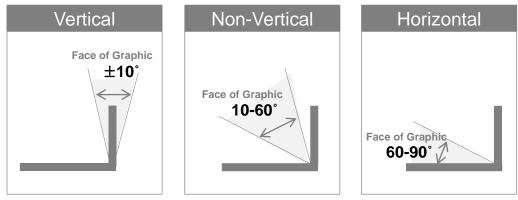

# Durability Guide

### **Durability Period & Exposure Conditions**

| Exposure to  | Durability period |        | Examples                         |
|--------------|-------------------|--------|----------------------------------|
|              | Zone 1 & 2        | Zone 3 | (2 years product, Zone 1&2)      |
| Vertical     | 100%              | 50%    | 2 years $\times$ 100% = 2 years  |
| Non-Vertical | 60%               | 30%    | 2 years $\times$ 60% = 1.2 years |
| Horizontal   | 30%               | 15%    | 2 years $\times$ 30% = 0.6 years |

Please refer to LG Hausys durability guide of zone 1,2 and 3. (Zone system chart)

www.lghausys.com