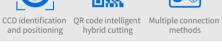

## **SG-SC 2310**

- Double-knife design, half cut, full cut, point cut, indentation, drawing;
- 4.3-inch capacitive touch screen, compatible with physical buttons, more convenient to operate;
- CCD automatic identification and positioning, support mixed cutting of QR codes of different color materials;
- Multiple online modes, USB, U disk, offline, network cable, WIFI;
- The patented hidden storage box makes it easier to use;
- Support tool-free disassembly to maximize cost savings;
- Self-developed CutArtist software, support one-click extraction of file paths, and control the machine in the background.

**Key Board** 

Double-pickup roller

and positioning

**Double Knife Head Design Die-cutting + Indentation** 

- Tel: +86-551-63444544
- Address: Block7 Liando U-valley, Jilin Crossing of Fanhua Avenue, Baohe District, Hefei, Anhui Province, PRC

#### **PRODUCT PARAMETERS:**

| Model name                                 | SG-SC 2310                                                                      |
|--------------------------------------------|---------------------------------------------------------------------------------|
| Cutting control system                     | High-power brushless servo motor                                                |
| Positioning sensor type                    | Digital camera (CCD)                                                            |
| Control panel                              | 4.3 inch capacitive touch screen                                                |
| Number of tool holders                     | Double tool holders                                                             |
| Blade types                                | Blade, creasing tool and pen                                                    |
| Machine performance                        |                                                                                 |
| Cutting precision (Patterns)               | Three patterns (Speed first, Balance first, Precision first)                    |
| Sheet feeding method                       | Friction feed                                                                   |
| Sheet feeding                              | Up to 100 pcs depends on thickness of the paper                                 |
| Scanning code type                         | Round marker, corner marker, QR code                                            |
| Maximum cutting size                       | 330mmX483mm                                                                     |
| Scanning speed                             | About 5s                                                                        |
| Cutting speed                              | 10-1200                                                                         |
| Cutting force                              | 0-900                                                                           |
| Maximum paper weight                       | 250g(Depend on varaible material)                                               |
| Minimum cutting character                  | About 5mm² (Depend on varaible material and graphics)                           |
| Mechanical resolution                      | 0.02mm                                                                          |
| Programmable resolution                    | HPGL 0.025mm                                                                    |
| Repeat precision                           | ≤0.05mm                                                                         |
| Cutting media types                        | Self adhensive paper, cardboard, PVC, PET ect                                   |
| Software and compa                         | atibility                                                                       |
| Connectivity                               | USB、LAN、WiFi 、U disk                                                            |
| Software and compatibility                 | CutArtist, Corel Draw / Illustrator Plugin                                      |
| Power and working environment requirements |                                                                                 |
| Working power                              | Maximum 150W                                                                    |
| Voltage and current                        | 100VAC-240VAC, 50/60 Hz, Maximum current4A                                      |
| Operation environment                      | Temperature:+5°C to +35°C (41°F-95°F),<br>Humidity:30% -75%RH (Non-condensing)) |
| Dimensions and Weight                      |                                                                                 |
| Package dimensions                         | L882mm×W682mm×H609mm                                                            |
| Actual dimensions                          | L719mm×W503mm×H436.5mm                                                          |
| NW/GW                                      | 37±1kg/56±1kg                                                                   |
|                                            |                                                                                 |