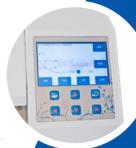

## **SG-SC 2310**

- Double-knife design, half cut, full cut, point cut, indentation, drawing;
- 4.3-inch capacitive touch screen, compatible with physical buttons, more convenient to operate;
- CCD automatic identification and positioning, support mixed cutting of QR codes of different color materials;
- Multiple online modes, USB, U disk, offline, network cable, WIFI;
- The patented hidden storage box makes it easier to use;
- Support tool-free disassembly to maximize cost savings;
- Self-developed CutArtist software, support one-click extraction of file paths, and control the machine in the background.

#### **PRODUCT PARAMETERS:**

| Model name                                 | SG-SC 2310                                                                      |
|--------------------------------------------|---------------------------------------------------------------------------------|
| Cutting control system                     | High-power brushless servo motor                                                |
| Positioning sensor type                    | Digital camera (CCD)                                                            |
| Control panel                              | 4.3 inch capacitive touch screen                                                |
| Number of tool holders                     | Double tool holders                                                             |
| Blade types                                | Blade, creasing tool and pen                                                    |
| Machine performance                        |                                                                                 |
| Cutting precision (Patterns)               | Three patterns (Speed first, Balance first, Precision first)                    |
| Sheet feeding method                       | Friction feed                                                                   |
| Sheet feeding                              | Up to 100 pcs depends on thickness of the paper                                 |
| Scanning code type                         | Round marker, corner marker, QR code                                            |
| Maximum cutting size                       | 330mmX483mm                                                                     |
| Scanning speed                             | About 5s                                                                        |
| Cutting speed                              | 10-1200                                                                         |
| Cutting force                              | 0-900                                                                           |
| Maximum paper weight                       | 250g(Depend on varaible material)                                               |
| Minimum cutting character                  | About 5mm² (Depend on varaible material and graphics)                           |
| Mechanical resolution                      | 0.02mm                                                                          |
| Programmable resolution                    | HPGL 0.025mm                                                                    |
| Repeat precision                           | ≤0.05mm                                                                         |
| Cutting media types                        | Self adhensive paper, cardboard, PVC, PET ect                                   |
| Software and compa                         | atibility                                                                       |
| Connectivity                               | USB、LAN、WiFi 、U disk                                                            |
| Software and compatibility                 | CutArtist, Corel Draw / Illustrator Plugin                                      |
| Power and working environment requirements |                                                                                 |
| Working power                              | Maximum 150W                                                                    |
| Voltage and current                        | 100VAC-240VAC, 50/60 Hz, Maximum current4A                                      |
| Operation environment                      | Temperature:+5°C to +35°C (41°F-95°F),<br>Humidity:30% -75%RH (Non-condensing)) |
| Dimensions and Weight                      |                                                                                 |
| Package dimensions                         | L882mm×W682mm×H609mm                                                            |
| Actual dimensions                          | L719mm×W503mm×H436.5mm                                                          |
| NW/GW                                      | 37±1kg/56±1kg                                                                   |
|                                            |                                                                                 |