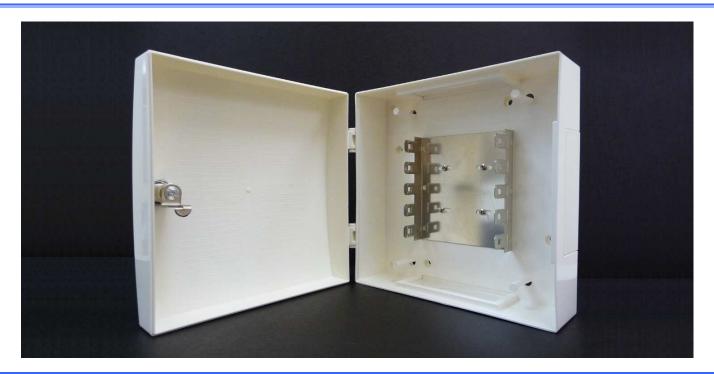

## **FEATURES**

- Can be fitted with back mounting frame according to the size of boxes
- Dustproof box suitable indoor wire distribution
- Lockable door
- Installation onto a wall
- Management ring
- The distribution boxes can be loaded with MK-Four modules

## **SPECIFICATIONS**

| Part No.                   | MK-460                        |
|----------------------------|-------------------------------|
| Materials                  | Plastic ABS                   |
| Color                      | White                         |
| Capacity ( nos. of frames) | 1 - 6 way ( 10 to 60 pairs )  |
| Dimensions                 | W = 230mm D = 100mm H = 216mm |