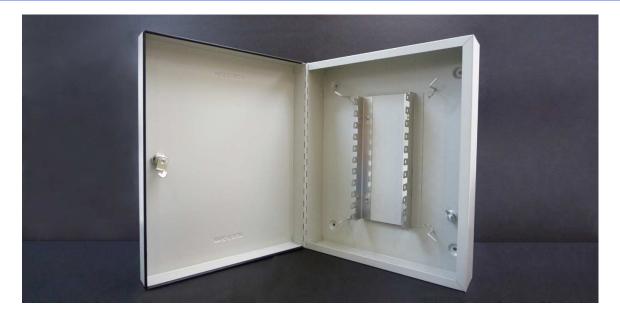

## MK-FOUR 100 PAIRS ELECTRO-GALVANIZED METAL D/B

## APPLICATION

- Used to provide transition point so that outlet positions can be moved frequently and efficiently without disturbing the horizontal cabling
- Can be fitted with back mounting frame according to the size of boxes

## **FEATURES**

- CNC punching and forming
- MIG/TIG and spot-welding
- Laser cutting metals
- · Mechanical and electro-mechanical assembly
- Dustproof box suitable indoor wire distribution
- Lockable door
- Installation onto a wall
- Management ring
- The distribution boxes can be loaded with MK-Four modules

## **SPECIFICATIONS**

| Part No.                  | MK-4100                        |
|---------------------------|--------------------------------|
| Materials                 | Electro-galvanized metal       |
| Steel thickness           | 0.9mm                          |
| Color                     | Beige                          |
| Capacity (nos. of frames) | 1 - 10 way ( 10 to 100 pairs ) |
| Dimensions                | W = 305mm D = 115mm H = 390mm  |