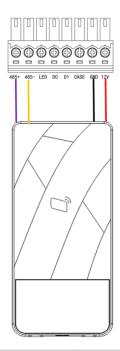

# **ASR1200E ASR1200E-D**

Water-proof RFID Reader







- Connect to third party controller by wiegand protocol;
- · RS485 support longer distance;



· Outdoor use;

# **Overview**

The reader support wiegand, it means you can integrate it with the third party controllers. Certainly, any Dahua access controller can connect to the reader by using wiegand or RS485. For RS485, it support 100m distance when power supply from controller. If power supply separate, it can extend to 1000m. The slim and water-proof design can make it used in any environment.

# **Features**

- · Wiegand34(26 optional) bits RS-485 protocol
- · 13.56MHz(Mifare)
- · 125KHz(EM-ID)
- · Water-proof design
- $\cdot$  Red, blue and green  $\,$  indicator LEDs  $\,$
- · Surface mounted installation

#### Connection



## RS485 wiring

AWG 24, twisted-pair cable;

RS485: 1000m; Power: 100m;



# Wiegand wiring

AWG 24, twisted-pair cable;

Wiegand: 40m; Power: 100m;

LED cable control the reader

buzzer and LED light;

| Technical Specification |          |            |
|-------------------------|----------|------------|
| Mode                    | ASR1200E | ASR1200E-D |

#### System

| Main Processor | 8 Bit |
|----------------|-------|
|                |       |

#### Read

| Read Format  | 13.56MHz     | 125KHz |
|--------------|--------------|--------|
| Read Range   | 3-6cm (max.) |        |
| Reading time | <0.1s        |        |

### Function

| Water-proof | IP67 |
|-------------|------|
|             |      |

#### Interface

| To Controller | RS485, Wiegand 34(26 optional) |
|--------------