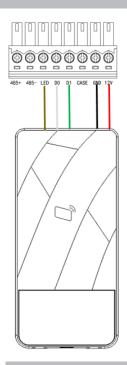

# Wiegand wiring

AWG 24, twisted-pair cable;

Wiegand: 40m; Power: 100m;

LED cable control the reader

buzzer and LED light;

| Technical Specification |          |            |
|-------------------------|----------|------------|
| Mode                    | ASR1200E | ASR1200E-D |