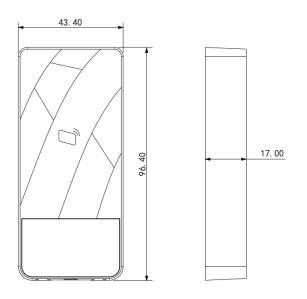

#### General

| Beep Tone           | Buzzer                |
|---------------------|-----------------------|
| Ingress protection  | IP67, water resistant |
| Power Supply        | 9-15VDC/100mA         |
| Working Environment | -30°C~60°C            |
| Working Humidity    | ≤95%                  |
| Dimension(W×D×H)    | 96mm*43mm*17mm        |
| Weight              | 0.1Kg                 |

## **Dimensions**