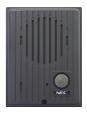

## 2.5.9 DP-D-1A/1D/HS.D503DOR-A

This is the Doorphone Box.

- Connect to Hybrid/Analog extension port No. 6 or No. 7 on the 308U.
- · Wall-Mounting kit: Built-in

Hardware Manual 1-13