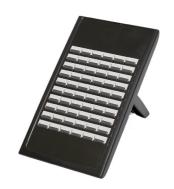

## 2.5.7 IP7WW-60D DSS-A

The DSS console gives a multiline terminal user a Busy Lamp Field (BLF) and one-button access to extensions, trunks and system features. Mainly designed for operator use, the 60-button DSS console provides an additional 60 programmable keys.

 Connect this console to extension port No. 8 at 308U/ 008U of each Chassis.

Programmable keys: 60Angle Adjustment: 2-stepsWall-Mounting kit: Built-in