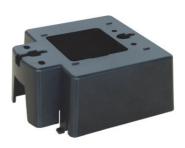

## 2.5.8 IP4WW-WALL MOUNT UNIT

The Wall Mount Unit is used for IP7[]-8IPLD Terminal and IP4[]-24TIXH-C Terminal only.