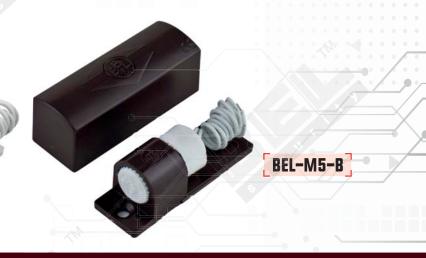

## VIBRATION SENSOR

BEL-M5

BEL-M5

# **VIBRATION SENSOR**

### **FEATURES:**

- **▼** The Highest Conductivity With 24ct Cobalt Gold Plating
- Sensor Head Complete Sealed With Epoxy For Water Resistance
- Can Be Installed At Glass, Fences, Walls, Windows, Doors, Air-Conditioner Dusts, Manholes, Etc.
- ▼ Colour Available In White / Brown Color

## SPECIFICATIONS:

1 Construction: Beige ABS

: 24ct Cobalt Gold Plated

: 7/0.2mm Cables

2 Sensitivity Range : △ L = Low Vibrations

 $\Delta M = Mid Vibrations$ 

 $\Delta$  H = High Vibrations

- 3 Operating Temperature : of -10°C to +60°C
- 4 Operating Humidity: 0~95% (Non Condensing)
- 5 Weight: 24g (±1%)
- 6 Dimensions: Sensor (L)60x(W)22x(T)22.5mm

**□ □ □** Vibration Sensor *BEL-M5* is an Advanced High Frequency Vibration Sensor which can detect a burglar making a force entry. It is an Invaluable Mechanism for Incorporation into Burglar Alarm System. The sensor are complience to CE and manufactured under the highest quality control to achieve the commitment to customer who always satisfied with the maximum quality and reliability.