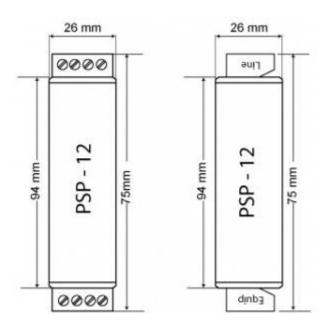

nhanced 6kV, 150A, 10/700µs | 30V                    |
| Max. Surge Current 8/20 µs                                                 | 22kA / 11kA            |
| Max Loading Current                                                        | 5A                     |
| Earth                                                                      | Floating Earth         |
| Response Time                                                              | < 5ns                  |
| Connector Interface                                                        | Screw Terminal         |
| Mounting Interface                                                         | DIN-Rail / Panel Mount |
| Operation & Storage Temperature                                            | -40°C to +70°C         |

### Dimension: