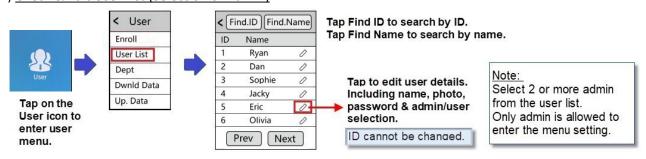

| 5 inch smart touch screen                            |
| Operating System        | LINUX                                                |
| Relay Output            | Lock Relay Output   Alarm Relay Output               |
| Relay Input             | Door sensor                                          |
| Push Button Input       | Yes                                                  |
| Communication Interface | RS485, RS232,TCP/IP,WIFI                             |
| External Wiegand Port   | Yes, WG26/34 Output/Input                            |
| Power Supply            | DC 12V, 2A                                           |

# Dimension





# Wiring diagram and connection



## **Functional Setting**



## 1) Enroll User



## 2) Check & Edit User List (Selection of Admin)



#### 3) Door Setting (Door Open Time)



## 4) System Editing



© COPYRIGHT 2020. This documentation served as a reference only. It is subject to change without further notice. All the diagrams and information in this documentation may not be duplicated or modified in any form without the written approval from the management.