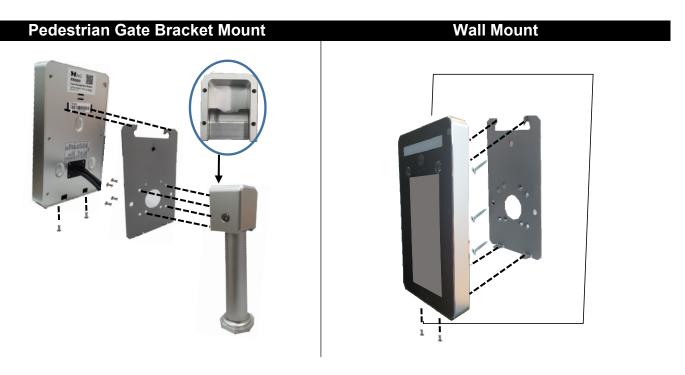

e Recognition: 0.5-3m              |
|                         | Infrared Live movement detection: 0.5-1.5m           |
| Display Screen          | 5 inch smart touch screen                            |
| Operating System        | LINUX                                                |
| Relay Output            | Lock Relay Output   Alarm Relay Output               |
| Relay Input             | Door sensor                                          |
| Push Button Input       | Yes                                                  |
| Communication Interface | RS485, RS232,TCP/IP,WIFI                             |
| External Wiegand Port   | Yes, WG26/34 Output/Input                            |
| Power Supply            | DC 12V, 2A                                           |

# Dimension





# Wiring diagram and connection



## **Functional Setting**



## 1) Enroll User



## 2) Check & Edit User List (Selection of Admin)



#### 3) Door Setting (Door Open Time)



## 4) System Editing



© COPYRIGHT 2020. This documentation served as a reference only. It is subject to change without further notice. All the diagrams and information in this documentation may not be duplicated or modified in any form without the written approval from the management.