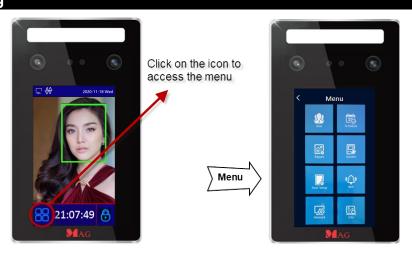

Infrared Live movement detection: 0.5-1.5m           |
| Display Screen          | 5 inch smart touch screen                            |
| Operating System        | LINUX                                                |
| Relay Output            | Lock Relay Output   Alarm Relay Output               |
| Relay Input             | Door sensor                                          |
| Push Button Input       | Yes                                                  |
| Communication Interface | RS485, RS232,TCP/IP,WIFI                             |
| External Wiegand Port   | Yes, WG26/34 Output/Input                            |
| Power Supply            | DC 12V, 2A                                           |

# Dimension





# Wiring diagram and connection



## **Functional Setting**



## 1) Enroll User



## 2) Check & Edit User List (Selection of Admin)



#### 3) Door Setting (Door Open Time)



## 4) System Editing



© COPYRIGHT 2020. This documentation served as a reference only. It is subject to change without further notice. All the diagrams and information in this documentation may not be duplicated or modified in any form without the written approval from the management.