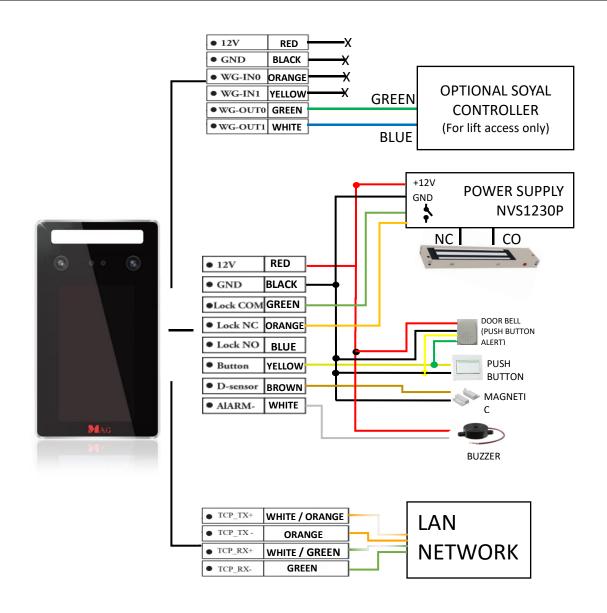

|
|                         | Infrared Live movement detection: 0.5-1.5m           |
| Display Screen          | 5 inch smart touch screen                            |
| Operating System        | LINUX                                                |
| Relay Output            | Lock Relay Output   Alarm Relay Output               |
| Relay Input             | Door sensor                                          |
| Push Button Input       | Yes                                                  |
| Communication Interface | RS485, RS232,TCP/IP,WIFI                             |
| External Wiegand Port   | Yes, WG26/34 Output/Input                            |
| Power Supply            | DC 12V, 2A                                           |

# Dimension





# Wiring diagram and connection



## **Functional Setting**



## 1) Enroll User



## 2) Check & Edit User List (Selection of Admin)



#### 3) Door Setting (Door Open Time)



## 4) System Editing



© COPYRIGHT 2020. This documentation served as a reference only. It is subject to change without further notice. All the diagrams and information in this documentation may not be duplicated or modified in any form without the written approval from the management.