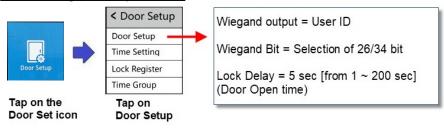

|
| Operating System        | LINUX                                                |
| Relay Output            | Lock Relay Output   Alarm Relay Output               |
| Relay Input             | Door sensor                                          |
| Push Button Input       | Yes                                                  |
| Communication Interface | RS485, RS232,TCP/IP,WIFI                             |
| External Wiegand Port   | Yes, WG26/34 Output/Input                            |
| Power Supply            | DC 12V, 2A                                           |

# Dimension





# Wiring diagram and connection



## **Functional Setting**



## 1) Enroll User



## 2) Check & Edit User List (Selection of Admin)



#### 3) Door Setting (Door Open Time)



## 4) System Editing



© COPYRIGHT 2020. This documentation served as a reference only. It is subject to change without further notice. All the diagrams and information in this documentation may not be duplicated or modified in any form without the written approval from the management.