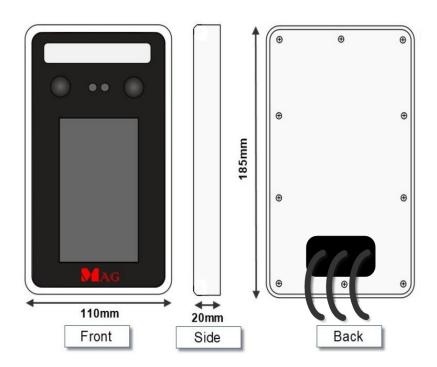

ace Recognition: 0.5-3m              |
|                         | Infrared Live movement detection: 0.5-1.5m           |
| Display Screen          | 5 inch smart touch screen                            |
| Operating System        | LINUX                                                |
| Relay Output            | Lock Relay Output   Alarm Relay Output               |
| Relay Input             | Door sensor                                          |
| Push Button Input       | Yes                                                  |
| Communication Interface | RS485, RS232,TCP/IP,WIFI                             |
| External Wiegand Port   | Yes, WG26/34 Output/Input                            |
| Power Supply            | DC 12V, 2A                                           |

# Dimension





# Wiring diagram and connection



## **Functional Setting**



## 1) Enroll User



## 2) Check & Edit User List (Selection of Admin)



#### 3) Door Setting (Door Open Time)



## 4) System Editing



© COPYRIGHT 2020. This documentation served as a reference only. It is subject to change without further notice. All the diagrams and information in this documentation may not be duplicated or modified in any form without the written approval from the management.