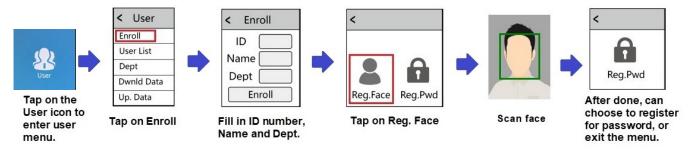

nt detection: 0.5-1.5m           |
| Display Screen          | 5 inch smart touch screen                            |
| Operating System        | LINUX                                                |
| Relay Output            | Lock Relay Output   Alarm Relay Output               |
| Relay Input             | Door sensor                                          |
| Push Button Input       | Yes                                                  |
| Communication Interface | RS485, RS232,TCP/IP,WIFI                             |
| External Wiegand Port   | Yes, WG26/34 Output/Input                            |
| Power Supply            | DC 12V, 2A                                           |

# Dimension





# Wiring diagram and connection



## **Functional Setting**



## 1) Enroll User



## 2) Check & Edit User List (Selection of Admin)



#### 3) Door Setting (Door Open Time)



## 4) System Editing



© COPYRIGHT 2020. This documentation served as a reference only. It is subject to change without further notice. All the diagrams and information in this documentation may not be duplicated or modified in any form without the written approval from the management.