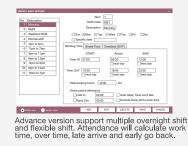

# Flexible time attendance to automate clocking report and monitor staff punctuality