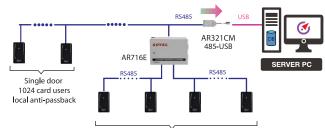

## RS485 network connection

Multi door, 15,000 card users, global anti-passback