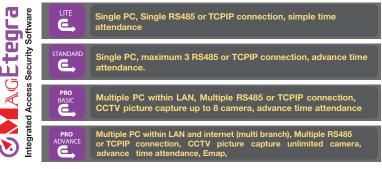

# Elegant MINIMALISTIC Mini compact size access reader



AR723HN

Inspired, Stylish, Redefined...

Minimalistic design allow it to look simple but elegant. Easily blend into any interior design.

Dark SilverBlack color concept further enchance modern contemporary impression of your office. Compact mini size allow it to easily fit into narrow door frame with limited space.



Integrated Access Security Software

WWW.SOYAL.COM.MY

### **Dimension AR723HN**



Clean and intuitive GUI help you search for access activity super fast



### ME-ACS software is available in 4 versions as follows:



# Flexible time attendance to automate clocking report and monitor staff punctuality



#### E-Map pin point threat location and helps you response to alarm faster



E-map will automatically pop up according to alarm event.Double click on icon will pop up live view video of the door.

| Model                                | AR723HN                                                     | AR723HN M        |
|--------------------------------------|-------------------------------------------------------------|------------------|
| IVIOdei                              | ANZONN                                                      |                  |
| Frequency                            | 125KHz                                                      | 13.56MHz         |
| Standard