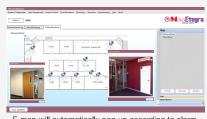

#### E-Map pin point threat location and helps you response to alarm faster

E-map will automatically pop up according to alarm event.Double click on icon will pop up live view video of the door.

| Model                                | AR723HN                                                     | AR723HN M        |
|--------------------------------------|-------------------------------------------------------------|------------------|
| IVIOdei                              | ANZONN                                                      |                  |
| Frequency                            | 125KHz                                                      | 13.56MHz         |
| Standard                             | EM Standard                                                 | Mifare ISO14443A |
| Reading Range<br>( Depends on Tags ) | 5-12cm                                                      | 2-8cm            |
| Power Supply                         | 19-16VDC                                                    |                  |
| Power consumption                    | <1W                                                         |                  |
| Communication Interface              | RS-485                                                      |                  |
| Baud Rate                            | 9600 bps(N,8,1)                                             |                  |
| Temperature                          | -20°C to +60 °C                                             |                  |
| Digital Input                        | Egress(R.T.E.) / Door contact                               |                  |
| Relay Output                         | External Relay                                              |                  |
| Lock Relay Time                      | ON/OFF, 0.1-600 Sec.                                        |                  |
| Alarm Time                           | Toggle, 1-600 Sec.                                          |                  |
| Tamper Switch                        | Limit Switch (Form C)                                       |                  |
| User Capacity                        | 1,024                                                       |                  |
| Event log                            | 1,200                                                       |                  |
| External Reader                      | 1 Wiegand Port                                              |                  |
| Anti-pass-back                       | Yes (M4/M8 Only)                                            |                  |
| Lift Control                         | 32 Floors, 1,024 Users                                      |                  |
| Serial port                          | Yes (M4/M8 Only)                                            |                  |
| LCD Panel                            | No                                                          |                  |
| Transistor Output                    | Arming LED (or Security trigger signal) /<br>Alarm / Duress |                  |
| Ingress Protection                   | IP56 (Optional)                                             |                  |
| Indicator                            | 1 Bi-Color LED & 1 Beeper                                   |                  |
| Keypad Material                      | No(Option:AR-WG-KEYBOARD-M                                  |                  |
| Housing Material                     | ABS                                                         |                  |
| Time Zone                            | 11/63(Connect to Multi-Door Networking Controller)          |                  |
| Operation Mode                       | Standalone/ Networking                                      |                  |
| Color                                | Black                                                       |                  |
| Dimensions (mm)                      | 81(L)X43(W)X18(H)                                           |                  |
| Weight (g)                           | 40±5                                                        | 60±5             |