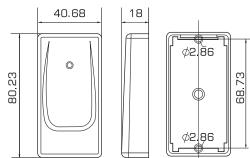

### **Dimension AR723HN**

Clean and intuitive GUI help you search for access activity super fast