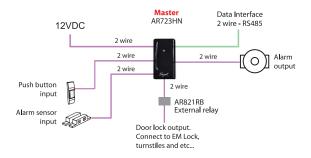

|                  |
| Time Zone                            | 11/63(Connect to Multi-Door Networking Controller)          |                  |
| Operation Mode                       | Standalone/ Networking                                      |                  |
| Color                                | Black                                                       |                  |
| Dimensions (mm)                      | 81(L)X43(W)X18(H)                                           |                  |
| Weight (g)                           | 40±5                                                        | 60±5             |

## RS485 network connection



Multi door, 15,000 card users, global anti-passback

## TCPIP network connection



### Standalone connection



DIMENSION

SCREENSHOT