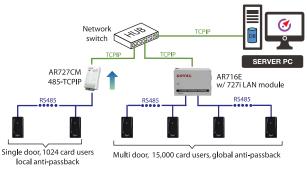

## RS485 network connection

Multi door, 15,000 card users, global anti-passback

## TCPIP network connection