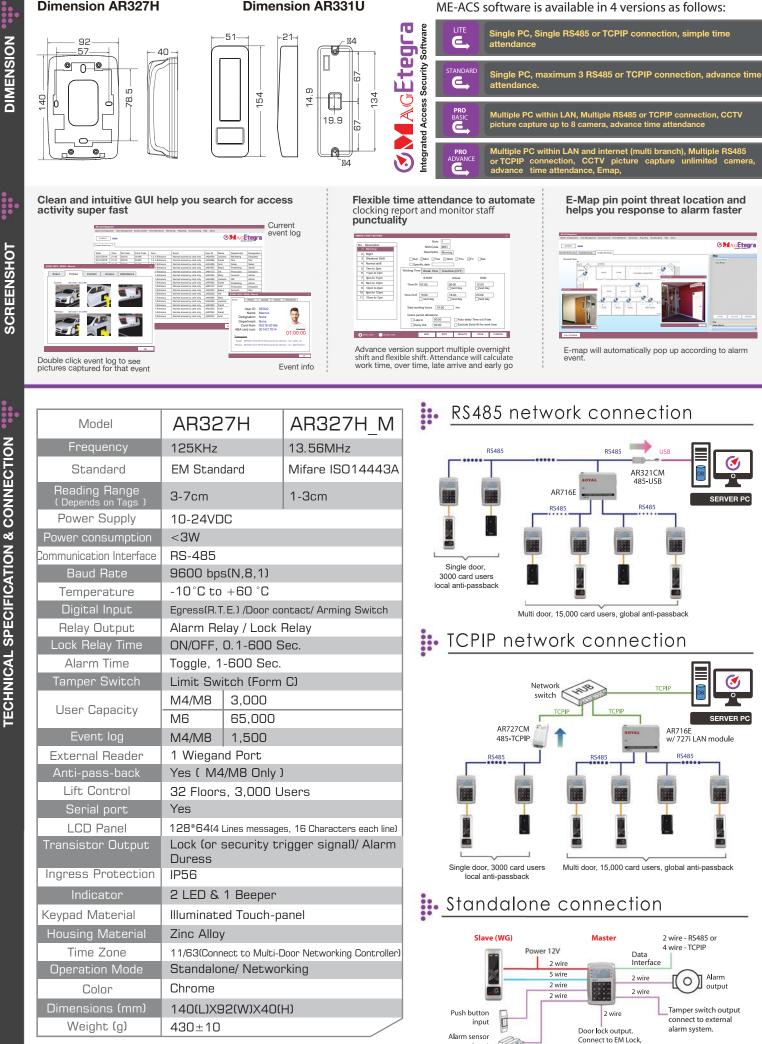

## LCD Vandal Resistant Metal case protection with illuminated Touch-Panel keypad 18/07 THU OVT: 10:47:43 Readu 1 Soyal З **▲**F1 2 5 4 6 TF2 7 8 9 ∙Fэ Ħ **AR331U AR327H** Inspired, Stylish, Redefined...

Sleek shape with metallic SilverBlack color concept further enchance modern contemporary impression of your office. Illuminated touch keypad looks cool and allow you to still see the keypad at night.

Patented anti-vibration relay ensure door remain locked during vandalism attempt to force open door by knocking hard on the reader.



Integrated Access Security Software

WWW.SOYAL.COM.MY



Alarm sensor

input

a sin a

turnstiles and etc...

**Dimension AR331U** 

## DIMENSION

**Dimension AR327H**