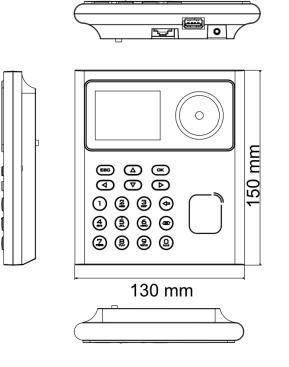

## Dimension

24.7 mm

Headquarters No.555 Qianmo Road, Binjiang District, Hangzhou 310051, China T +86-571-8807-5998 www.hikvision.com

Follow us on social media to get the latest product and solution information.